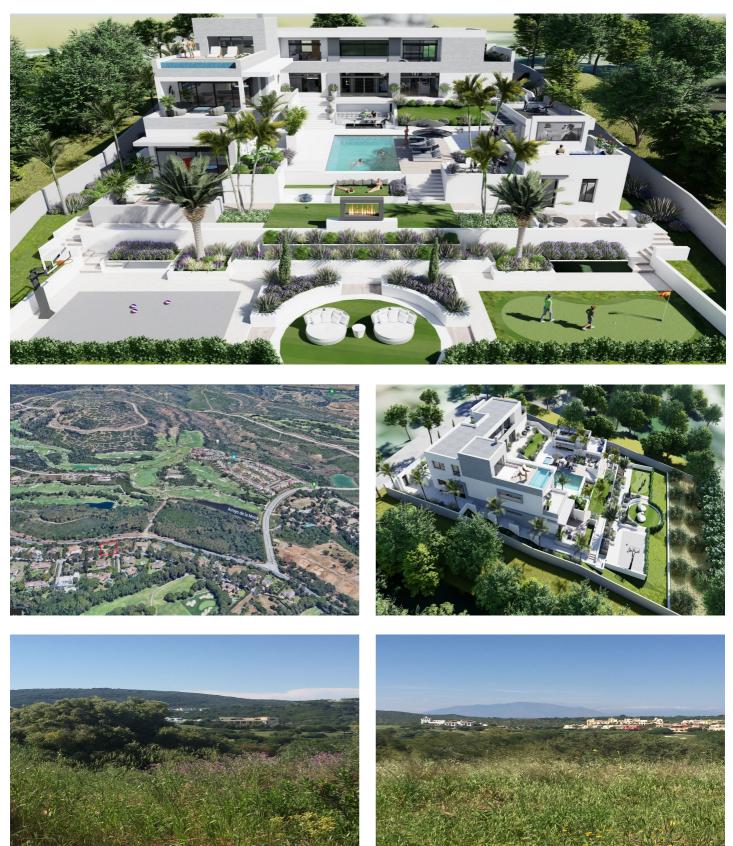

## Costa de la Luz, Sotogrande

An incredible property on a plot of 2.688 m2 with stunning open views of La Reserva Golf course, centrally located in the peaceful, highly secure, gated, Sotogrande community. The essence of indoor/outdoor living is captured perfectly in this luxurious retreat. Extensive use of glass has capitalized stunning open views and a dream like living space with many different levels and zones giving an expansive sense of volume and freedom. This unique project has a dynamic and meticulously intelligent open-plan layout, functionality, with refreshing design airflow and vast amounts of natural light. The estate includes two pools within a Mediterranean garden, 4 bedrooms, 5 bathrooms and additionally a fully equipped independent guest apartment. An ultimate functional working office and homework spaces, also a gourmet kitchen with a barbecue area, a television room, a gym, spacious private terraces, and then rare luxuries including an amazing outdoor cinema, a rooftop chill out terrace, even a one of a kind pool bar. Furthermore a putting outdoor practice green along with a basketball ½ court . Of course, contemporary and natural materials allowed us to achieve a sophisticated family home. The property facilitates entertaining while allowing for relaxation and privacy when desired. The aim is comfort for all the family and guests in independent yet harmonious areas. Certainly, this timeless residence is a private oasis for its owners. Perfect family home, near all amenities, Sotogrande International School, La Reserva and Valderrama golf courses, in the midst of one of the most exclusive neighbourhoods in southern Europe. The price is for the plot and the project.