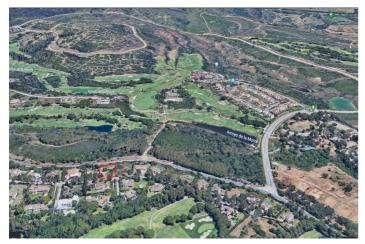

## Costa de la Luz, Sotogrande

Boligområde, Sotogrande, Costa del Sol. Have/Grund 2688 m². Beliggenhed : Nær Golf, Nær Havet, Nær Skole, Aflukket boligområde. Orientering : Sydøst. Udsigt : Bjerge, Golf. Sikkerhed : Lukket Kompleks, 24 Timers Vagt. Kategori : Golf, Investeringer, Videresalg, Med Byggetilladelse.

## **Funktioner:**

OrienteringSynspunkterIndstillingSydøstBjergTæt på golfGolfUrbaniseringTæt på havet

Tæt på havet Tæt på skoler

SikkerhedKategoriGated kompleksInvestering24 timers sikkerhedGolf

Videresalg