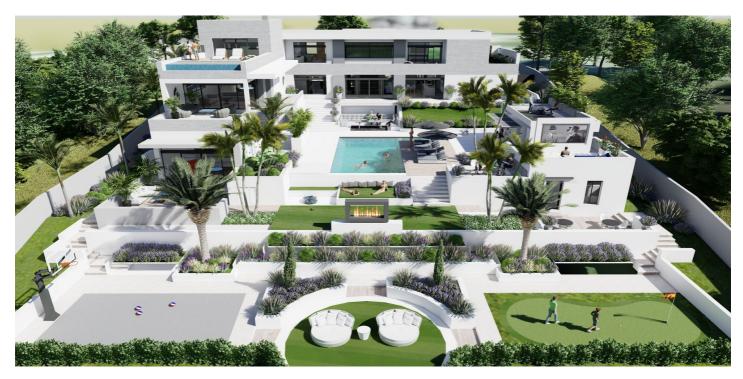

## Residential Plot til salg i Sotogrande, Sotogrande

685.000€

**Reference:** R4225339 **Grundstørrelse:** 2.688m<sup>2</sup>

## Costa de la Luz, Sotogrande

Boligområde, Sotogrande, Costa del Sol. Have/Grund 2688 m². Beliggenhed : Nær Golf, Nær Havet, Nær Skole, Aflukket boligområde. Orientering : Sydøst. Udsigt : Bjerge, Golf. Sikkerhed : Lukket Kompleks, 24 Timers Vagt. Kategori : Golf, Investeringer, Videresalg, Med Byggetilladelse.

## **Funktioner:**

OrienteringSynspunkterIndstillingSydøstBjergTæt på golfGolfUrbaniseringTæt på havet

Tæt på havet Tæt på skoler

SikkerhedKategoriGated kompleksInvestering24 timers sikkerhedGolf

Videresalg