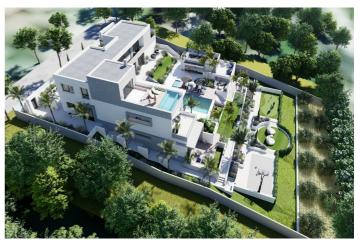

## Residential Plot til salg i Sotogrande, Sotogrande

685.000€

**Reference:** R4225339 **Grundstørrelse:** 2.688m<sup>2</sup>

## Costa de la Luz, Sotogrande

Boligområde, Sotogrande, Costa del Sol. Have/Grund 2688 m². Beliggenhed : Nær Golf, Nær Havet, Nær Skole, Aflukket boligområde. Orientering : Sydøst. Udsigt : Bjerge, Golf. Sikkerhed : Lukket Kompleks, 24 Timers Vagt. Kategori : Golf, Investeringer, Videresalg, Med Byggetilladelse.

## **Funktioner:**

OrienteringSynspunkterIndstillingSydøstBjergTæt på golfGolfUrbaniseringTæt på havet

Tæt på havet Tæt på skoler

SikkerhedKategoriGated kompleksInvestering24 timers sikkerhedGolf

Videresalg