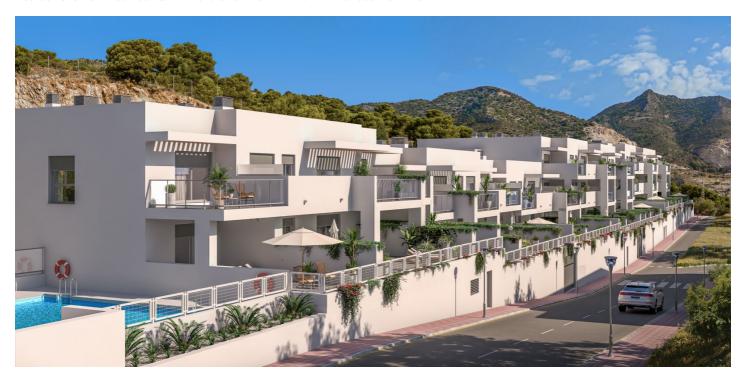

## Ground Floor Apartment for sale in Blossom Hills, Benalmádena

440,000 - 480,300 €

Bedrooms: 3 - 3 Bathrooms: 2 Build Size: 113m<sup>2</sup> - 116m<sup>2</sup> Terrace: 13m<sup>2</sup> - 51m<sup>2</sup>

## Costa del Sol, Benalmádena

This is a residential complex designed to guarantee comfort for you and yours, where every day can be better than the day before. We offer you a development that consists of 57 homes with 2 and 3 bedrooms and top-floor flats. The living rooms have direct access to the terrace and the penthouses offer magnificent views of the Mediterranean Sea. Your house will be the perfect combination between common areas, a peaceful setting and an urban environment. We have taken care of every little detail. Quality and state-of-the-art design give this complex its own unparalleled spirit. This development is a place to be enjoyed, located in Benalmádena, a town on the Costa del Sol in the province of Málaga. Benalmádena, one of the area's leading tourist destinations, has all the services necessary for everyday life, such as sports areas, supermarkets, schools and leisure areas, meaning that you have everything you need close at hand. This development has an unbeatable setting; it is connected to the main routes leading to the Autovía del Mediterráneo (AP-7), to only 15 km from the Airport and 24 km from the centre of Malaga and has views of the Mediterranean sea.