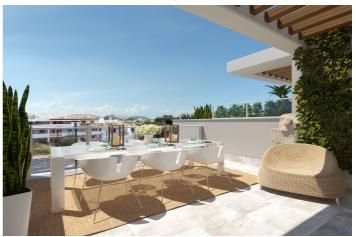

## Ground Floor Apartment for sale in Blossom Hills, Benalmádena

440,000 - 480,300 €

Bedrooms: 3 - 3 Bathrooms: 2 Build Size: 113m<sup>2</sup> - 116m<sup>2</sup> Terrace: 13m<sup>2</sup> - 51m<sup>2</sup>

## **Features:**

Features Orientation Climate Control

Covered Terrace South East Cold A/C
Near Transport North West Hot A/C

Near Transport
Private Terrace
Storage Room
Ensuite Bathroom
Double Glazing

Gym

**Fitted Wardrobes** 