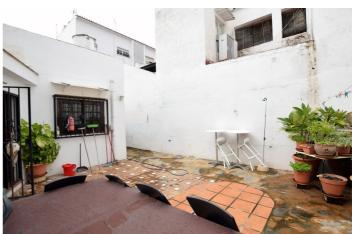

## Costa del Sol, San Pedro de Alcántara

Unique Investment Opportunity – Possible 4-Story Project Located in the heart of San Pedro de Alcántara, this semidetached house offers enormous development potential, with the possibility of expanding up to four floors. With 3 bedrooms, 2 bathrooms and a constructed area of 108 m², the property also has a large terrace of 40 m² and a private garden of 150 m², providing an ideal space to enjoy the Mediterranean climate. Its privileged location in a consolidated urban area, close to shops, services and a few minutes from the sea, makes it a perfect option for both residence and investment. The south-southwest orientation guarantees an excellent entry of natural light throughout the day, creating a warm and welcoming atmosphere. Although the property requires renovation, it presents a great opportunity to design a custom home or develop an attractive real estate project. The house has air conditioning and a fireplace, ensuring comfort in any season of the year. Among its notable features is a private terrace, ideal for relaxing or enjoying outdoor meetings. The fully equipped kitchen makes everyday life easier, while the private garden offers a perfect green space to enjoy nature at home. Parking is located on the street, providing convenience and easy access. In short, this property represents an excellent investment with multiple possibilities for expansion and customization in one of the most sought-after areas of the Costa del Sol. Don't miss this unique opportunity!