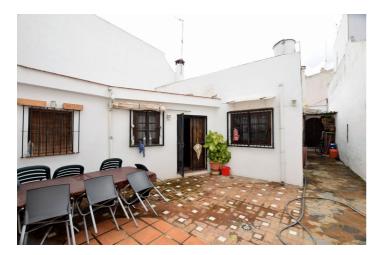

## Costa del Sol, San Pedro de Alcántara

Unique Investment Opportunity – Possible 4-Story Project Located in the heart of San Pedro de Alcántara, this semidetached house offers enormous development potential, with the possibility of expanding up to four floors. With 3 bedrooms, 2 bathrooms and a constructed area of 108 m², the property also has a large terrace of 40 m² and a private garden of 150 m², providing an ideal space to enjoy the Mediterranean climate. Its privileged location in a consolidated urban area, close to shops, services and a few minutes from the sea, makes it a perfect option for both residence and investment. The south-southwest orientation guarantees an excellent entry of natural light throughout the day, creating a warm and welcoming atmosphere. Although the property requires renovation, it presents a great opportunity to design a custom home or develop an attractive real estate project. The house has air conditioning and a fireplace, ensuring comfort in any season of the year. Among its notable features is a private terrace, ideal for relaxing or enjoying outdoor meetings. The fully equipped kitchen makes everyday life easier, while the private garden offers a perfect green space to enjoy nature at home. Parking is located on the street, providing convenience and easy access. In short, this property represents an excellent investment with multiple possibilities for expansion and customization in one of the most sought-after areas of the Costa del Sol. Don't miss this unique opportunity!