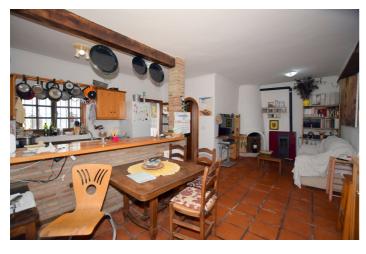

## Costa del Sol, San Pedro de Alcántara

Unique Investment Opportunity – Possible 4-Story Project Located in the heart of San Pedro de Alcántara, this semidetached house offers enormous development potential, with the possibility of expanding up to four floors. With 3 bedrooms, 2 bathrooms and a constructed area of 108 m², the property also has a large terrace of 40 m² and a private garden of 150 m², providing an ideal space to enjoy the Mediterranean climate. Its privileged location in a consolidated urban area, close to shops, services and a few minutes from the sea, makes it a perfect option for both residence and investment. The south-southwest orientation guarantees an excellent entry of natural light throughout the day, creating a warm and welcoming atmosphere. Although the property requires renovation, it presents a great opportunity to design a custom home or develop an attractive real estate project. The house has air conditioning and a fireplace, ensuring comfort in any season of the year. Among its notable features is a private terrace, ideal for relaxing or enjoying outdoor meetings. The fully equipped kitchen makes everyday life easier, while the private garden offers a perfect green space to enjoy nature at home. Parking is located on the street, providing convenience and easy access. In short, this property represents an excellent investment with multiple possibilities for expansion and customization in one of the most sought-after areas of the Costa del Sol. Don't miss this unique opportunity!