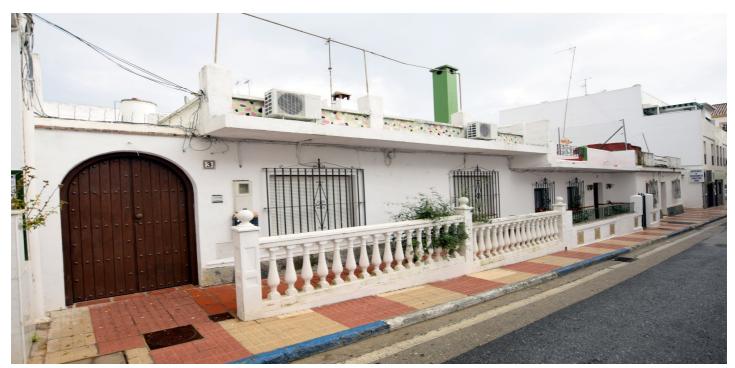

## Geschakelde Woning te koop in San Pedro de Alcántara, Marbella

500.000€

Referentie: R3362083 Slaapkamers: 3 Badkamers: 2 Plotgrootte: 150m<sup>2</sup> Perceelgrootte: 108m<sup>2</sup> Terras: 40m<sup>2</sup>

## Costa del Sol, San Pedro de Alcántara

Unique Investment Opportunity – Possible 4-Story Project Located in the heart of San Pedro de Alcántara, this semidetached house offers enormous development potential, with the possibility of expanding up to four floors. With 3 bedrooms, 2 bathrooms and a constructed area of 108 m², the property also has a large terrace of 40 m² and a private garden of 150 m², providing an ideal space to enjoy the Mediterranean climate. Its privileged location in a consolidated urban area, close to shops, services and a few minutes from the sea, makes it a perfect option for both residence and investment. The south-southwest orientation guarantees an excellent entry of natural light throughout the day, creating a warm and welcoming atmosphere. Although the property requires renovation, it presents a great opportunity to design a custom home or develop an attractive real estate project. The house has air conditioning and a fireplace, ensuring comfort in any season of the year. Among its notable features is a private terrace, ideal for relaxing or enjoying outdoor meetings. The fully equipped kitchen makes everyday life easier, while the private garden offers a perfect green space to enjoy nature at home. Parking is located on the street, providing convenience and easy access. In short, this property represents an excellent investment with multiple possibilities for expansion and customization in one of the most sought-after areas of the Costa del Sol. Don't miss this unique opportunity!