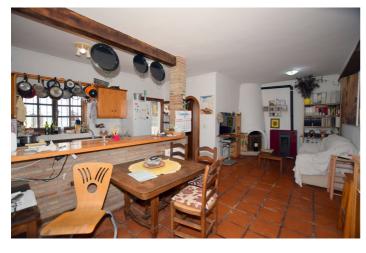

## Costa del Sol, San Pedro de Alcántara

Unique Investment Opportunity – Possible 4-Story Project Located in the heart of San Pedro de Alcántara, this semidetached house offers enormous development potential, with the possibility of expanding up to four floors. With 3 bedrooms, 2 bathrooms and a constructed area of 108 m², the property also has a large terrace of 40 m² and a private garden of 150 m², providing an ideal space to enjoy the Mediterranean climate. Its privileged location in a consolidated urban area, close to shops, services and a few minutes from the sea, makes it a perfect option for both residence and investment. The south-southwest orientation guarantees an excellent entry of natural light throughout the day, creating a warm and welcoming atmosphere. Although the property requires renovation, it presents a great opportunity to design a custom home or develop an attractive real estate project. The house has air conditioning and a fireplace, ensuring comfort in any season of the year. Among its notable features is a private terrace, ideal for relaxing or enjoying outdoor meetings. The fully equipped kitchen makes everyday life easier, while the private garden offers a perfect green space to enjoy nature at home. Parking is located on the street, providing convenience and easy access. In short, this property represents an excellent investment with multiple possibilities for expansion and customization in one of the most sought-after areas of the Costa del Sol. Don't miss this unique opportunity!