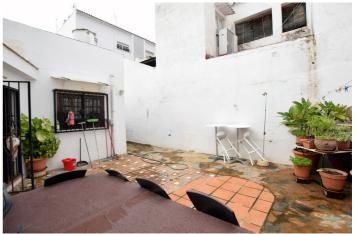

## Costa del Sol, San Pedro de Alcántara

Unique Investment Opportunity – Possible 4-Story Project Located in the heart of San Pedro de Alcántara, this semidetached house offers enormous development potential, with the possibility of expanding up to four floors. With 3 bedrooms, 2 bathrooms and a constructed area of 108 m², the property also has a large terrace of 40 m² and a private garden of 150 m², providing an ideal space to enjoy the Mediterranean climate. Its privileged location in a consolidated urban area, close to shops, services and a few minutes from the sea, makes it a perfect option for both residence and investment. The south-southwest orientation guarantees an excellent entry of natural light throughout the day, creating a warm and welcoming atmosphere. Although the property requires renovation, it presents a great opportunity to design a custom home or develop an attractive real estate project. The house has air conditioning and a fireplace, ensuring comfort in any season of the year. Among its notable features is a private terrace, ideal for relaxing or enjoying outdoor meetings. The fully equipped kitchen makes everyday life easier, while the private garden offers a perfect green space to enjoy nature at home. Parking is located on the street, providing convenience and easy access. In short, this property represents an excellent investment with multiple possibilities for expansion and customization in one of the most sought-after areas of the Costa del Sol. Don't miss this unique opportunity!