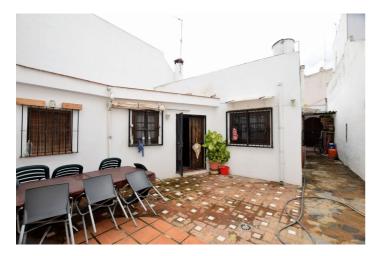

## Costa del Sol, San Pedro de Alcántara

Unique Investment Opportunity – Possible 4-Story Project Located in the heart of San Pedro de Alcántara, this semidetached house offers enormous development potential, with the possibility of expanding up to four floors. With 3 bedrooms, 2 bathrooms and a constructed area of 108 m², the property also has a large terrace of 40 m² and a private garden of 150 m², providing an ideal space to enjoy the Mediterranean climate. Its privileged location in a consolidated urban area, close to shops, services and a few minutes from the sea, makes it a perfect option for both residence and investment. The south-southwest orientation guarantees an excellent entry of natural light throughout the day, creating a warm and welcoming atmosphere. Although the property requires renovation, it presents a great opportunity to design a custom home or develop an attractive real estate project. The house has air conditioning and a fireplace, ensuring comfort in any season of the year. Among its notable features is a private terrace, ideal for relaxing or enjoying outdoor meetings. The fully equipped kitchen makes everyday life easier, while the private garden offers a perfect green space to enjoy nature at home. Parking is located on the street, providing convenience and easy access. In short, this property represents an excellent investment with multiple possibilities for expansion and customization in one of the most sought-after areas of the Costa del Sol. Don't miss this unique opportunity!