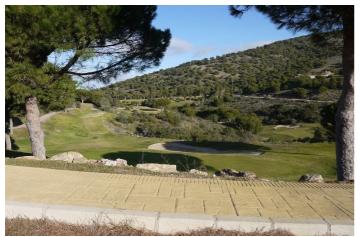

## Valle del Guadalhorce, Alhaurín Golf

Investment Opportunity to purchase land to build 18 townhouses located over in Alhaurin Golf for just over 21,000€ per property. Situated front line to the famous Seve Ballesteros designed golf course in Alhaurin Golf, this development is a product of the economic crash of 2008 and was valued at just under 3 million euros prior to 2008. The existing plot is just under 8,000M2 with a total build allowance of 5,500M2 allowing for a total of 18 townhouses with an average build of 300M2 per property. The townhouses are linked in pairs with 9 blocks of two townhouses, each townhouse has its own private garden and underground parking, the plan also offers 2 swimming pools. Currently the development is approximately 25% finished, with the lower level of the development consisting of 8 townhouses all of the concrete foundations are already in place along with the road. Ideally located within the golf course, the development has stunning views to the mountains, golf course and surrounding area. The clubhouse is 2 minutes away and the town of Alhaurin El Grande is 5 minutes away by car, you are also ideally located to Mijas Pueblo and Fuengirola. Malaga Centre and Airport is a 20 minute drive. This is a great opportunity to complete a development of townhouses and provide a very strong return on your investment.