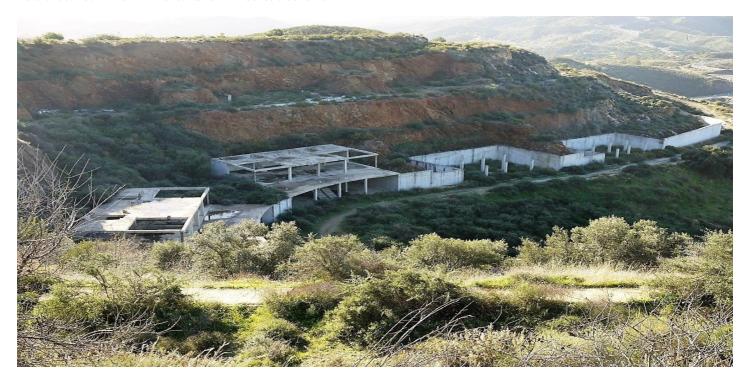

## Valle del Guadalhorce, Alhaurín Golf

Investment Opportunity to purchase land to build 18 townhouses located over in Alhaurin Golf for just over 21,000€ per property. Situated front line to the famous Seve Ballesteros designed golf course in Alhaurin Golf, this development is a product of the economic crash of 2008 and was valued at just under 3 million euros prior to 2008. The existing plot is just under 8,000M2 with a total build allowance of 5,500M2 allowing for a total of 18 townhouses with an average build of 300M2 per property. The townhouses are linked in pairs with 9 blocks of two townhouses, each townhouse has its own private garden and underground parking, the plan also offers 2 swimming pools. Currently the development is approximately 25% finished, with the lower level of the development consisting of 8 townhouses all of the concrete foundations are already in place along with the road. Ideally located within the golf course, the development has stunning views to the mountains, golf course and surrounding area. The clubhouse is 2 minutes away and the town of Alhaurin El Grande is 5 minutes away by car, you are also ideally located to Mijas Pueblo and Fuengirola. Malaga Centre and Airport is a 20 minute drive. This is a great opportunity to complete a development of townhouses and provide a very strong return on your investment.