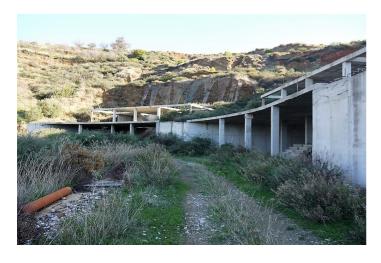

## Valle del Guadalhorce, Alhaurín Golf

Investment Opportunity to purchase land to build 18 townhouses located over in Alhaurin Golf for just over 21,000€ per property. Situated front line to the famous Seve Ballesteros designed golf course in Alhaurin Golf, this development is a product of the economic crash of 2008 and was valued at just under 3 million euros prior to 2008. The existing plot is just under 8,000M2 with a total build allowance of 5,500M2 allowing for a total of 18 townhouses with an average build of 300M2 per property. The townhouses are linked in pairs with 9 blocks of two townhouses, each townhouse has its own private garden and underground parking, the plan also offers 2 swimming pools. Currently the development is approximately 25% finished, with the lower level of the development consisting of 8 townhouses all of the concrete foundations are already in place along with the road. Ideally located within the golf course, the development has stunning views to the mountains, golf course and surrounding area. The clubhouse is 2 minutes away and the town of Alhaurin El Grande is 5 minutes away by car, you are also ideally located to Mijas Pueblo and Fuengirola. Malaga Centre and Airport is a 20 minute drive. This is a great opportunity to complete a development of townhouses and provide a very strong return on your investment.