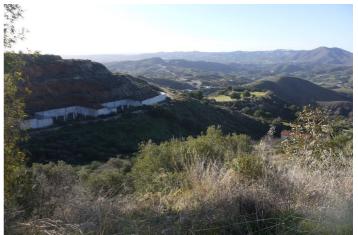

## Valle del Guadalhorce, Alhaurín Golf

Investment Opportunity to purchase land to build 18 townhouses located over in Alhaurin Golf for just over 21,000€ per property. Situated front line to the famous Seve Ballesteros designed golf course in Alhaurin Golf, this development is a product of the economic crash of 2008 and was valued at just under 3 million euros prior to 2008. The existing plot is just under 8,000M2 with a total build allowance of 5,500M2 allowing for a total of 18 townhouses with an average build of 300M2 per property. The townhouses are linked in pairs with 9 blocks of two townhouses, each townhouse has its own private garden and underground parking, the plan also offers 2 swimming pools. Currently the development is approximately 25% finished, with the lower level of the development consisting of 8 townhouses all of the concrete foundations are already in place along with the road. Ideally located within the golf course, the development has stunning views to the mountains, golf course and surrounding area. The clubhouse is 2 minutes away and the town of Alhaurin El Grande is 5 minutes away by car, you are also ideally located to Mijas Pueblo and Fuengirola. Malaga Centre and Airport is a 20 minute drive. This is a great opportunity to complete a development of townhouses and provide a very strong return on your investment.