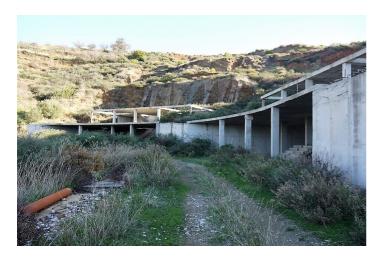

## Valle del Guadalhorce, Alhaurín Golf

Investment Opportunity to purchase land to build 18 townhouses located over in Alhaurin Golf for just over 21,000€ per property. Situated front line to the famous Seve Ballesteros designed golf course in Alhaurin Golf, this development is a product of the economic crash of 2008 and was valued at just under 3 million euros prior to 2008. The existing plot is just under 8,000M2 with a total build allowance of 5,500M2 allowing for a total of 18 townhouses with an average build of 300M2 per property. The townhouses are linked in pairs with 9 blocks of two townhouses, each townhouse has its own private garden and underground parking, the plan also offers 2 swimming pools. Currently the development is approximately 25% finished, with the lower level of the development consisting of 8 townhouses all of the concrete foundations are already in place along with the road. Ideally located within the golf course, the development has stunning views to the mountains, golf course and surrounding area. The clubhouse is 2 minutes away and the town of Alhaurin El Grande is 5 minutes away by car, you are also ideally located to Mijas Pueblo and Fuengirola. Malaga Centre and Airport is a 20 minute drive. This is a great opportunity to complete a development of townhouses and provide a very strong return on your investment.