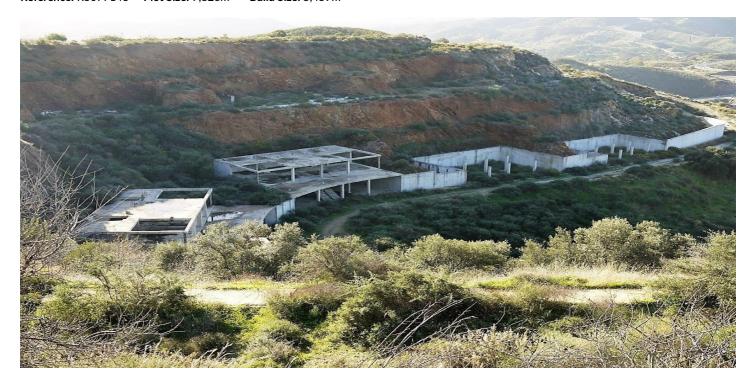

## Valle del Guadalhorce, Alhaurín Golf

Investment Opportunity to purchase land to build 18 townhouses located over in Alhaurin Golf for just over 21,000€ per property. Situated front line to the famous Seve Ballesteros designed golf course in Alhaurin Golf, this development is a product of the economic crash of 2008 and was valued at just under 3 million euros prior to 2008. The existing plot is just under 8,000M2 with a total build allowance of 5,500M2 allowing for a total of 18 townhouses with an average build of 300M2 per property. The townhouses are linked in pairs with 9 blocks of two townhouses, each townhouse has its own private garden and underground parking, the plan also offers 2 swimming pools. Currently the development is approximately 25% finished, with the lower level of the development consisting of 8 townhouses all of the concrete foundations are already in place along with the road. Ideally located within the golf course, the development has stunning views to the mountains, golf course and surrounding area. The clubhouse is 2 minutes away and the town of Alhaurin El Grande is 5 minutes away by car, you are also ideally located to Mijas Pueblo and Fuengirola. Malaga Centre and Airport is a 20 minute drive. This is a great opportunity to complete a development of townhouses and provide a very strong return on your investment.