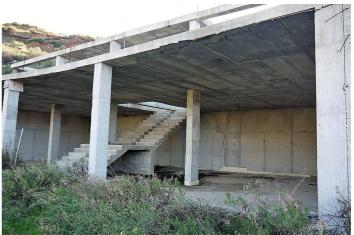

## Valle del Guadalhorce, Alhaurín Golf

Investment Opportunity to purchase land to build 18 townhouses located over in Alhaurin Golf for just over 21,000€ per property. Situated front line to the famous Seve Ballesteros designed golf course in Alhaurin Golf, this development is a product of the economic crash of 2008 and was valued at just under 3 million euros prior to 2008. The existing plot is just under 8,000M2 with a total build allowance of 5,500M2 allowing for a total of 18 townhouses with an average build of 300M2 per property. The townhouses are linked in pairs with 9 blocks of two townhouses, each townhouse has its own private garden and underground parking, the plan also offers 2 swimming pools. Currently the development is approximately 25% finished, with the lower level of the development consisting of 8 townhouses all of the concrete foundations are already in place along with the road. Ideally located within the golf course, the development has stunning views to the mountains, golf course and surrounding area. The clubhouse is 2 minutes away and the town of Alhaurin El Grande is 5 minutes away by car, you are also ideally located to Mijas Pueblo and Fuengirola. Malaga Centre and Airport is a 20 minute drive. This is a great opportunity to complete a development of townhouses and provide a very strong return on your investment.