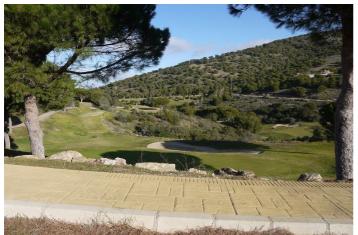

## Valle del Guadalhorce, Alhaurín Golf

Investment Opportunity to purchase land to build 18 townhouses located over in Alhaurin Golf for just over 21,000€ per property. Situated front line to the famous Seve Ballesteros designed golf course in Alhaurin Golf, this development is a product of the economic crash of 2008 and was valued at just under 3 million euros prior to 2008. The existing plot is just under 8,000M2 with a total build allowance of 5,500M2 allowing for a total of 18 townhouses with an average build of 300M2 per property. The townhouses are linked in pairs with 9 blocks of two townhouses, each townhouse has its own private garden and underground parking, the plan also offers 2 swimming pools. Currently the development is approximately 25% finished, with the lower level of the development consisting of 8 townhouses all of the concrete foundations are already in place along with the road. Ideally located within the golf course, the development has stunning views to the mountains, golf course and surrounding area. The clubhouse is 2 minutes away and the town of Alhaurin El Grande is 5 minutes away by car, you are also ideally located to Mijas Pueblo and Fuengirola. Malaga Centre and Airport is a 20 minute drive. This is a great opportunity to complete a development of townhouses and provide a very strong return on your investment.