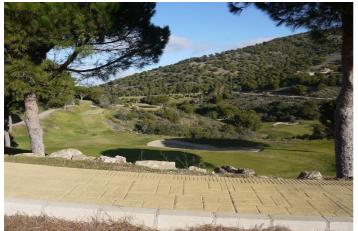

## Valle del Guadalhorce, Alhaurín Golf

Investment Opportunity to purchase land to build 18 townhouses located over in Alhaurin Golf for just over 21,000€ per property. Situated front line to the famous Seve Ballesteros designed golf course in Alhaurin Golf, this development is a product of the economic crash of 2008 and was valued at just under 3 million euros prior to 2008. The existing plot is just under 8,000M2 with a total build allowance of 5,500M2 allowing for a total of 18 townhouses with an average build of 300M2 per property. The townhouses are linked in pairs with 9 blocks of two townhouses, each townhouse has its own private garden and underground parking, the plan also offers 2 swimming pools. Currently the development is approximately 25% finished, with the lower level of the development consisting of 8 townhouses all of the concrete foundations are already in place along with the road. Ideally located within the golf course, the development has stunning views to the mountains, golf course and surrounding area. The clubhouse is 2 minutes away and the town of Alhaurin El Grande is 5 minutes away by car, you are also ideally located to Mijas Pueblo and Fuengirola. Malaga Centre and Airport is a 20 minute drive. This is a great opportunity to complete a development of townhouses and provide a very strong return on your investment.