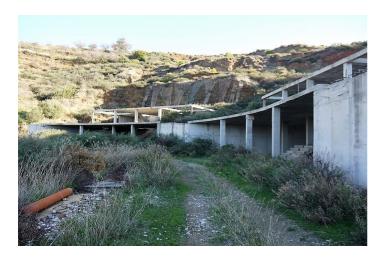

## Valle del Guadalhorce, Alhaurín Golf

Investment Opportunity to purchase land to build 18 townhouses located over in Alhaurin Golf for just over 21,000€ per property. Situated front line to the famous Seve Ballesteros designed golf course in Alhaurin Golf, this development is a product of the economic crash of 2008 and was valued at just under 3 million euros prior to 2008. The existing plot is just under 8,000M2 with a total build allowance of 5,500M2 allowing for a total of 18 townhouses with an average build of 300M2 per property. The townhouses are linked in pairs with 9 blocks of two townhouses, each townhouse has its own private garden and underground parking, the plan also offers 2 swimming pools. Currently the development is approximately 25% finished, with the lower level of the development consisting of 8 townhouses all of the concrete foundations are already in place along with the road. Ideally located within the golf course, the development has stunning views to the mountains, golf course and surrounding area. The clubhouse is 2 minutes away and the town of Alhaurin El Grande is 5 minutes away by car, you are also ideally located to Mijas Pueblo and Fuengirola. Malaga Centre and Airport is a 20 minute drive. This is a great opportunity to complete a development of townhouses and provide a very strong return on your investment.