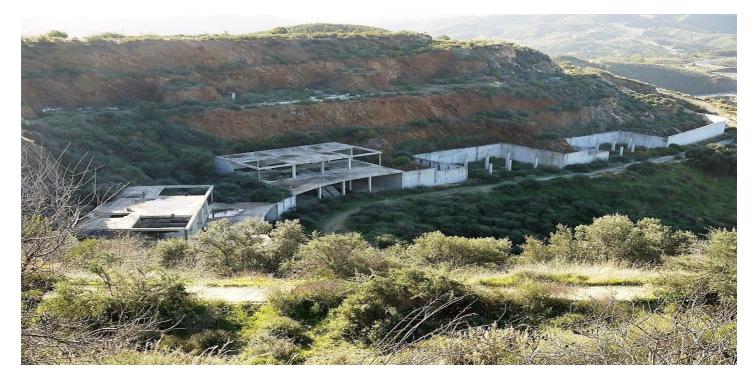

## Valle del Guadalhorce, Alhaurín Golf

Investment Opportunity to purchase land to build 18 townhouses located over in Alhaurin Golf for just over 21,000€ per property. Situated front line to the famous Seve Ballesteros designed golf course in Alhaurin Golf, this development is a product of the economic crash of 2008 and was valued at just under 3 million euros prior to 2008. The existing plot is just under 8,000M2 with a total build allowance of 5,500M2 allowing for a total of 18 townhouses with an average build of 300M2 per property. The townhouses are linked in pairs with 9 blocks of two townhouses, each townhouse has its own private garden and underground parking, the plan also offers 2 swimming pools. Currently the development is approximately 25% finished, with the lower level of the development consisting of 8 townhouses all of the concrete foundations are already in place along with the road. Ideally located within the golf course, the development has stunning views to the mountains, golf course and surrounding area. The clubhouse is 2 minutes away and the town of Alhaurin El Grande is 5 minutes away by car, you are also ideally located to Mijas Pueblo and Fuengirola. Malaga Centre and Airport is a 20 minute drive. This is a great opportunity to complete a development of townhouses and provide a very strong return on your investment.