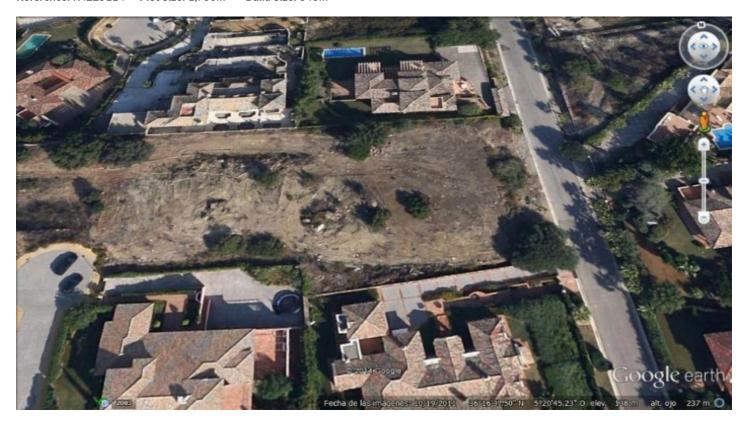

## Residential Plot for sale in Sotogrande, Sotogrande

525,000€

Reference: R4225114 Plot Size: 1,750m<sup>2</sup> Build Size: 648m<sup>2</sup>

## Costa de la Luz, Sotogrande

Magnificent plot in the area with the best views of Sotogrande, with a private street and automated access for 4 plots. Ready to build, with topography project completed. Plot, Sotogrande, Costa del Sol. Garden/Plot 1750 m².