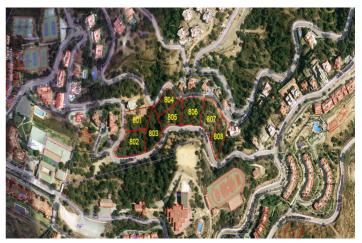

## Costa del Sol, La Mairena

Spectacular views to the sea and the Sierra Nevada mountains Plot 807 La Mairena. This is a very large plot of land with building permission for a villa of 544m2 plus basement, garage and pool. There is plenty of scope for a large garden landscaped to your choice. As the plot is ready to build on, as soon as you choose your individual size and type of house, this could be the home of your dreams within one year. Using your own builders and your own taste in materials, this will also be a fun and enjoyable project. As the locations is outstanding, in a protected environment, surrounded by the stunning mountains which sweep down to the sea, you will have without doubt the best views here on the Costa del Sol. By building your own sumptuous villa here in La Mairena, only a stones throw away from wonderful sandy beaches, a variety of top restaurants, shops and golf course etc., you will have chosen the best location, much sought after by our multi national investors. Due to the plots of land being highly popular, we are in a privileged position of having only a few remaining and also with full licence to build on, immediately you choose the type of villa you prefer. Residential Plot, La Mairena, Costa del Sol. Garden/Plot 2473 m². Buildable area: 544,26 m2t Setting: Suburban, Country, Mountain Pueblo, Close To Golf, Close To Sea, Close To Town, Close To Schools, Close To Forest. Orientation: East, South East. Condition: New Construction. Pool: Room For Pool. Views: Sea, Mountain, Golf, Country, Garden, Forest. Garden: Private. Utilities: Electricity, Drinkable Water, Telephone. Category: Off Plan.