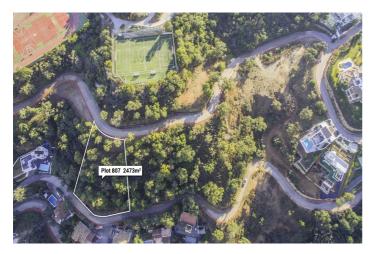

## Residentiele Percelen te koop in La Mairena, Marbella

519.330€

Referentie: R2858255 Plotgrootte: 2.473m<sup>2</sup>

## Costa del Sol, La Mairena

Spectacular views to the sea and the Sierra Nevada mountains Plot 807 La Mairena. This is a very large plot of land with building permission for a villa of 544m2 plus basement, garage and pool. There is plenty of scope for a large garden landscaped to your choice. As the plot is ready to build on, as soon as you choose your individual size and type of house, this could be the home of your dreams within one year. Using your own builders and your own taste in materials, this will also be a fun and enjoyable project. As the locations is outstanding, in a protected environment, surrounded by the stunning mountains which sweep down to the sea, you will have without doubt the best views here on the Costa del Sol. By building your own sumptuous villa here in La Mairena, only a stones throw away from wonderful sandy beaches, a variety of top restaurants, shops and golf course etc., you will have chosen the best location, much sought after by our multi national investors. Due to the plots of land being highly popular, we are in a privileged position of having only a few remaining and also with full licence to build on, immediately you choose the type of villa you prefer. Residential Plot, La Mairena, Costa del Sol. Garden/Plot 2473 m². Buildable area: 544,26 m2t Setting: Suburban, Country, Mountain Pueblo, Close To Golf, Close To Sea, Close To Town, Close To Schools, Close To Forest. Orientation: East, South East. Condition: New Construction. Pool: Room For Pool. Views: Sea, Mountain, Golf, Country, Garden, Forest. Garden: Private. Utilities: Electricity, Drinkable Water, Telephone. Category: Off Plan.