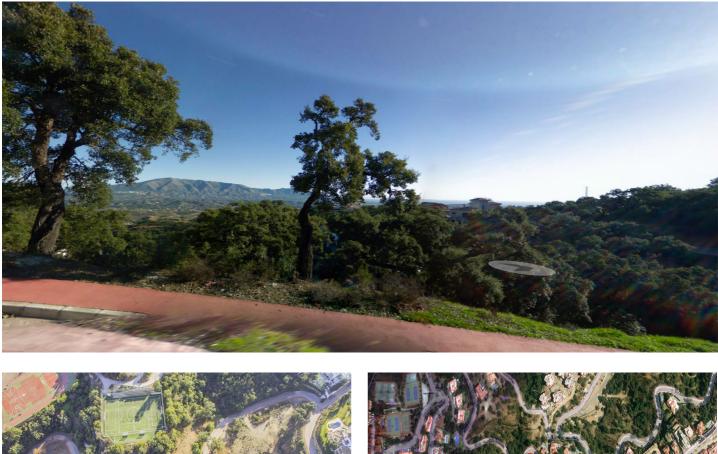

## Costa del Sol, La Mairena

Spectacular views to the sea and the Sierra Nevada mountains Plot 807 La Mairena. This is a very large plot of land with building permission for a villa of 544m2 plus basement, garage and pool. There is plenty of scope for a large garden landscaped to your choice. As the plot is ready to build on, as soon as you choose your individual size and type of house, this could be the home of your dreams within one year. Using your own builders and your own taste in materials, this will also be a fun and enjoyable project. As the locations is outstanding, in a protected environment, surrounded by the stunning mountains which sweep down to the sea, you will have without doubt the best views here on the Costa del Sol. By building your own sumptuous villa here in La Mairena, only a stones throw away from wonderful sandy beaches, a variety of top restaurants, shops and golf course etc., you will have chosen the best location, much sought after by our multi national investors. Due to the plots of land being highly popular, we are in a privileged position of having only a few remaining and also with full licence to build on, immediately you choose the type of villa you prefer. Residential Plot, La Mairena, Costa del Sol. Garden/Plot 2473 m<sup>2</sup>. Buildable area: 544,26 m2t Setting : Suburban, Country, Mountain Pueblo, Close To Golf, Close To Sea, Close To Town, Close To Schools, Close To Forest. Orientation : East, South East. Condition : New Construction. Pool : Room For Pool. Views : Sea, Mountain, Golf, Country, Garden, Forest. Garden : Private. Utilities : Electricity, Drinkable Water, Telephone. Category : Off Plan.