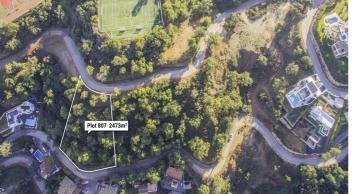

## 519.330€

Referencia: R2858255 Terreno: 2.473m<sup>2</sup>

## Costa del Sol, La Mairena

Spectacular views to the sea and the Sierra Nevada mountains Plot 807 La Mairena. This is a very large plot of land with building permission for a villa of 544m2 plus basement, garage and pool. There is plenty of scope for a large garden landscaped to your choice. As the plot is ready to build on, as soon as you choose your individual size and type of house, this could be the home of your dreams within one year. Using your own builders and your own taste in materials, this will also be a fun and enjoyable project. As the locations is outstanding, in a protected environment, surrounded by the stunning mountains which sweep down to the sea, you will have without doubt the best views here on the Costa del Sol. By building your own sumptuous villa here in La Mairena, only a stones throw away from wonderful sandy beaches, a variety of top restaurants, shops and golf course etc., you will have chosen the best location, much sought after by our multi national investors. Due to the plots of land being highly popular, we are in a privileged position of having only a few remaining and also with full licence to build on, immediately you choose the type of villa you prefer. Residential Plot, La Mairena, Costa del Sol. Garden/Plot 2473 m<sup>2</sup>. Buildable area: 544,26 m2t Setting : Suburban, Country, Mountain Pueblo, Close To Golf, Close To Sea, Close To Town, Close To Schools, Close To Forest. Orientation : East, South East. Condition : New Construction. Pool : Room For Pool. Views : Sea, Mountain, Golf, Country, Garden, Forest. Garden : Private. Utilities : Electricity, Drinkable Water, Telephone. Category : Off Plan.