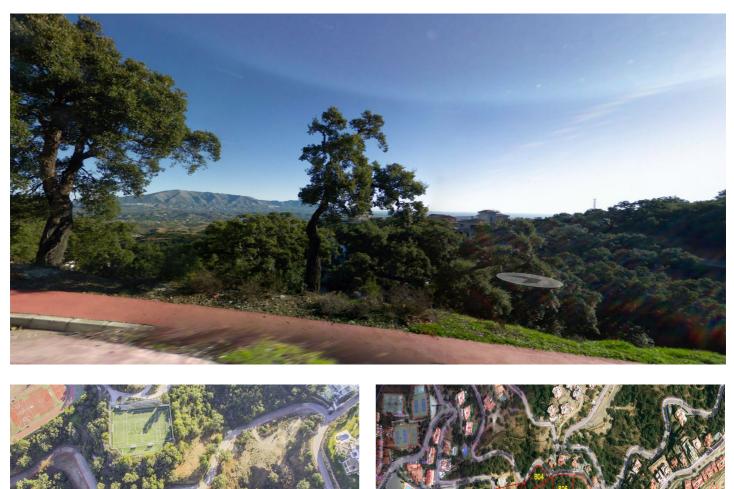

## Costa del Sol, La Mairena

Spectacular views to the sea and the Sierra Nevada mountains Plot 807 La Mairena. This is a very large plot of land with building permission for a villa of 544m2 plus basement, garage and pool. There is plenty of scope for a large garden landscaped to your choice. As the plot is ready to build on, as soon as you choose your individual size and type of house, this could be the home of your dreams within one year. Using your own builders and your own taste in materials, this will also be a fun and enjoyable project. As the locations is outstanding, in a protected environment, surrounded by the stunning mountains which sweep down to the sea, you will have without doubt the best views here on the Costa del Sol. By building your own sumptuous villa here in La Mairena, only a stones throw away from wonderful sandy beaches, a variety of top restaurants, shops and golf course etc., you will have chosen the best location, much sought after by our multi national investors. Due to the plots of land being highly popular, we are in a privileged position of having only a few remaining and also with full licence to build on, immediately you choose the type of villa you prefer. Residential Plot, La Mairena, Costa del Sol. Garden/Plot 2473 m<sup>2</sup>. Buildable area: 544,26 m2t Setting : Suburban, Country, Mountain Pueblo, Close To Golf, Close To Sea, Close To Town, Close To Schools, Close To Forest. Orientation : East, South East. Condition : New Construction. Pool : Room For Pool. Views : Sea, Mountain, Golf, Country, Garden, Forest. Garden : Private. Utilities : Electricity, Drinkable Water, Telephone. Category : Off Plan.