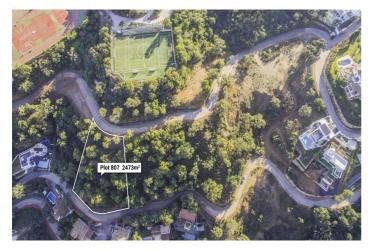

## Residential Plot til salg i La Mairena, Marbella

Reference: R2858255 Grundstørrelse: 2.473m<sup>2</sup>

## Costa del Sol, La Mairena

Spectacular views to the sea and the Sierra Nevada mountains Plot 807 La Mairena. This is a very large plot of land with building permission for a villa of 544m2 plus basement, garage and pool. There is plenty of scope for a large garden landscaped to your choice. As the plot is ready to build on, as soon as you choose your individual size and type of house, this could be the home of your dreams within one year. Using your own builders and your own taste in materials, this will also be a fun and enjoyable project. As the locations is outstanding, in a protected environment, surrounded by the stunning mountains which sweep down to the sea, you will have without doubt the best views here on the Costa del Sol. By building your own sumptuous villa here in La Mairena, only a stones throw away from wonderful sandy beaches, a variety of top restaurants, shops and golf course etc., you will have chosen the best location, much sought after by our multi national investors. Due to the plots of land being highly popular, we are in a privileged position of having only a few remaining and also with full licence to build on, immediately you choose the type of villa you prefer. Residential Plot, La Mairena, Costa del Sol. Garden/Plot 2473 m<sup>2</sup>. Buildable area: 544,26 m2t Setting : Suburban, Country, Mountain Pueblo, Close To Golf, Close To Sea, Close To Town, Close To Schools, Close To Forest. Orientation : East, South East. Condition : New Construction. Pool : Room For Pool. Views : Sea, Mountain, Golf, Country, Garden, Forest. Garden : Private. Utilities : Electricity, Drinkable Water, Telephone. Category : Off Plan.