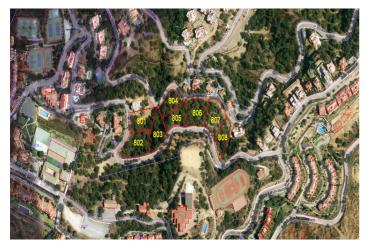

## Costa del Sol, La Mairena

Plot 806 La Mairena. This is a very large plot of land with building permission for a villa of 532m2 plus basement, garage and pool. There is plenty of scope for a large garden landscaped to your choice. As the plot is ready to build on, as soon as you choose your individual size and type of house, this could be the home of your dreams within one year. Using your own builders and your own taste in materials, this will also be a fun and enjoyable project. As the locations is outstanding, in a protected environment, surrounded by the stunning mountains which sweep down to the sea, you will have without doubt the best views here on the Costa del Sol. By building your own sumptuous villa here in La Mairena, only a stones throw away from wonderful sandy beaches, a variety of top restaurants, shops and golf course etc., you will have chosen the best location, much sought after by our multi national investors. Due to the plots of land being highly popular, we are in a privileged position of having only a few remaining and also with full licence to build on, immediately you choose the type of villa you prefer. Residential Plot, La Mairena, Costa del Sol. Garden/Plot 2420 m<sup>2</sup>. Buildable area: 532,44 m2t Setting : Suburban, Country, Mountain Pueblo, Close To Golf, Close To Sea, Close To Town, Close To Schools, Close To Forest. Orientation : East, South East. Condition : New Construction. Pool : Room For Pool. Views : Sea, Mountain, Golf, Country, Garden, Forest. Garden : Private. Utilities : Electricity, Drinkable Water, Telephone. Category : Off Plan.