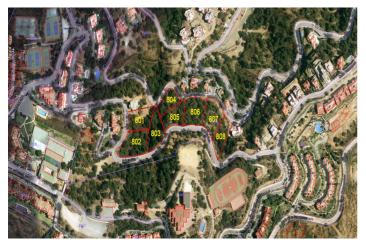

## Costa del Sol, La Mairena

Plot 806 La Mairena. This is a very large plot of land with building permission for a villa of 532m2 plus basement, garage and pool. There is plenty of scope for a large garden landscaped to your choice. As the plot is ready to build on, as soon as you choose your individual size and type of house, this could be the home of your dreams within one year. Using your own builders and your own taste in materials, this will also be a fun and enjoyable project. As the locations is outstanding, in a protected environment, surrounded by the stunning mountains which sweep down to the sea, you will have without doubt the best views here on the Costa del Sol. By building your own sumptuous villa here in La Mairena, only a stones throw away from wonderful sandy beaches, a variety of top restaurants, shops and golf course etc., you will have chosen the best location, much sought after by our multi national investors. Due to the plots of land being highly popular, we are in a privileged position of having only a few remaining and also with full licence to build on, immediately you choose the type of villa you prefer. Residential Plot, La Mairena, Costa del Sol. Garden/Plot 2420 m². Buildable area: 532,44 m2t Setting: Suburban, Country, Mountain Pueblo, Close To Golf, Close To Sea, Close To Town, Close To Schools, Close To Forest. Orientation: East, South East. Condition: New Construction. Pool: Room For Pool. Views: Sea, Mountain, Golf, Country, Garden, Forest. Garden: Private. Utilities: Electricity, Drinkable Water, Telephone. Category: Off Plan.