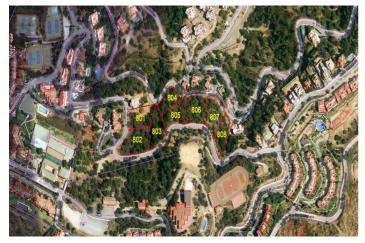

## Costa del Sol, La Mairena

Plot 808 La Mairena. This is a very large plot of land with building permission for a villa of 421m2 plus basement, garage and pool. There is plenty of scope for a large garden landscaped to your choice. As the plot is ready to build on, as soon as you choose your individual size and type of house, this could be the home of your dreams within one year. Using your own builders and your own taste in materials, this will also be a fun and enjoyable project. As the locations is outstanding, in a protected environment, surrounded by the stunning mountains which sweep down to the sea, you will have without doubt the best views here on the Costa del Sol. By building your own sumptuous villa here in La Mairena, only a stones throw away from wonderful sandy beaches, a variety of top restaurants, shops and golf course etc., you will have chosen the best location, much sought after by our multi national investors. Due to the plots of land being highly popular, we are in a privileged position of having only a few remaining and also with full licence to build on, immediately you choose the type of villa you prefer. Residential Plot, La Mairena, Costa del Sol. Garden/Plot 1913 m<sup>2</sup>. Buidable area: Setting : Suburban, Country, Mountain Pueblo, Close To Golf, Close To Sea, Close To Town, Close To Schools, Close To Forest. Orientation : East, South East. Condition : New Construction. Pool : Room For Pool. Views : Sea, Mountain, Golf, Country, Garden, Forest. Garden : Private. Utilities : Electricity, Drinkable Water, Telephone. Category : Off Plan.