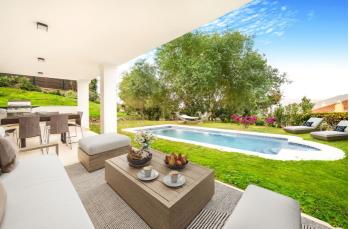

## Costa del Sol, La Mairena

Fantastic 3 bedroom semi detached villa in a gated community of Monte Elviria, La Mairena, Ojen, Marbella. Located in a quiet and secure location, La Mairena is one of the highest resedential areas of Elviria, boasting wonderful views, and is only a 10 minutes drive from the beach and 15 minutes from Marbella. The property is distributed over three levels plus a solarium. The entrance level has an open plan living and dining area; pre installations for a kitchen; guest toilet; and access to a spacious terrace. The lower level of the property has a second living area; bathroom; laundry/storage room; and access to the private garden and swimming pool. The first floor has the master suite with a walk in closet and private terrace; two guest bedrooms; and a guest bathroom. From this level you have stairs leading to the solarium with 360° views to the sea and mountains. Other features include electric shutters, double private parking space, air conditioning, underfloor heating on the entrance level and bathrooms on the first floor and solar panels for hot water. Please note that some of the photos have been virtually staged.