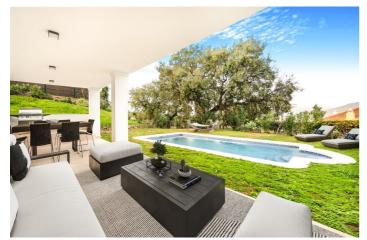

## Costa del Sol, La Mairena

Fantastic 3 bedroom semi detached villa in a gated community of Monte Elviria, La Mairena, Ojen, Marbella. Located in a quiet and secure location, La Mairena is one of the highest resedential areas of Elviria, boasting wonderful views, and is only a 10 minutes drive from the beach and 15 minutes from Marbella. The property is distributed over three levels plus a solarium. The entrance level has an open plan living and dining area; pre installations for a kitchen; guest toilet; and access to a spacious terrace. The lower level of the property has a second living area; bathroom; laundry/storage room; and access to the private garden and swimming pool. The first floor has the master suite with a walk in closet and private terrace; two guest bedrooms; and a guest bathroom. From this level you have stairs leading to the solarium with 360° views to the sea and mountains. Other features include electric shutters, double private parking space, air conditioning, underfloor heating on the entrance level and bathrooms on the first floor and solar panels for hot water. Please note that some of the photos have been virtually staged.