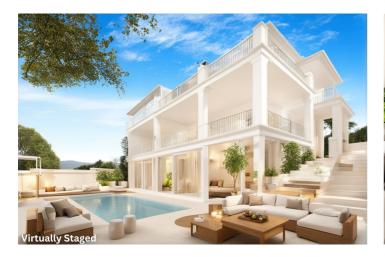

## Costa del Sol, La Mairena

Fantastic 3 bedroom semi detached villa in a gated community of Monte Elviria, La Mairena, Ojen, Marbella. Located in a quiet and secure location, La Mairena is one of the highest resedential areas of Elviria, boasting wonderful views, and is only a 10 minutes drive from the beach and 15 minutes from Marbella. The property is distributed over three levels plus a solarium. The entrance level has an open plan living and dining area; pre installations for a kitchen; guest toilet; and access to a spacious terrace. The lower level of the property has a second living area; bathroom; laundry/storage room; and access to the private garden and swimming pool. The first floor has the master suite with a walk in closet and private terrace; two guest bedrooms; and a guest bathroom. From this level you have stairs leading to the solarium with 360° views to the sea and mountains. Other features include electric shutters, double private parking space, air conditioning, underfloor heating on the entrance level and bathrooms on the first floor and solar panels for hot water. Please note that some of the photos have been virtually staged.