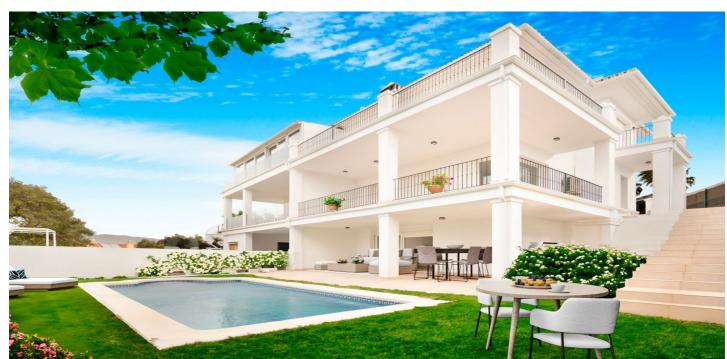

## Costa del Sol, La Mairena

Fantastic 3 bedroom semi detached villa in a gated community of Monte Elviria, La Mairena, Ojen, Marbella. Located in a quiet and secure location, La Mairena is one of the highest resedential areas of Elviria, boasting wonderful views, and is only a 10 minutes drive from the beach and 15 minutes from Marbella. The property is distributed over three levels plus a solarium. The entrance level has an open plan living and dining area; pre installations for a kitchen; guest toilet; and access to a spacious terrace. The lower level of the property has a second living area; bathroom; laundry/storage room; and access to the private garden and swimming pool. The first floor has the master suite with a walk in closet and private terrace; two guest bedrooms; and a guest bathroom. From this level you have stairs leading to the solarium with 360° views to the sea and mountains. Other features include electric shutters, double private parking space, air conditioning, underfloor heating on the entrance level and bathrooms on the first floor and solar panels for hot water. Please note that some of the photos have been virtually staged.