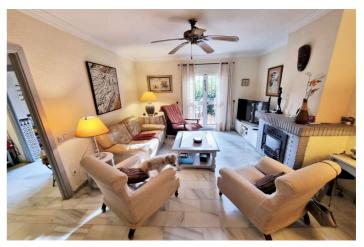

The house is built over 2 levels plus a wonderful rooftop solarium.

On the ground floor the house has two large terraces one of them with garden, inside entrance hall, living room with fireplace, guest cloakroom toilet, large kitchen with storage room and access to the dining room and a large enclosed and covered terrace.