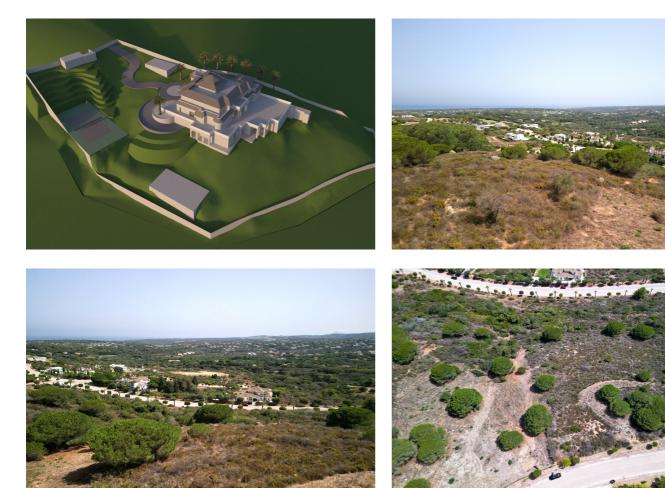

## Коста де ла Луз, Sotogrande Alto

Idyllic Residential Plot in San Roque, Near Sotogrande - Perfect for a Sea-View Family Home Discover the perfect opportunity to build your dream family home on this expansive residential plot located in San Roque, just a stone's throw away from the prestigious Sotogrande. Spanning an impressive 2788 m2, this plot offers ample space to create a stunning residence with breathtaking sea views. Set amidst a picturesque setting, this plot provides an idyllic canvas to design a home that perfectly suits your lifestyle. Imagine waking up to panoramic vistas of the sparkling sea every morning, and relishing in the tranquility and beauty that this location has to offer. With such a generous land area, you have the freedom to create a spacious and comfortable home that meets the needs of your entire family. Whether you envision a contemporary architectural masterpiece or a charming Mediterranean-style villa, the possibilities are endless. This plot's prime location ensures convenience and accessibility to a range of amenities, including renowned golf courses, world-class marinas, and exquisite dining options. The nearby Sotogrande offers a luxurious lifestyle with its upscale boutiques, trendy cafes, and vibrant social scene. Immerse yourself in the natural beauty of the area, with lush greenery and stunning coastal landscapes surrounding your future home. Take advantage of the Mediterranean climate and create an outdoor oasis, complete with gardens, a swimming pool, and spacious terraces for entertaining and enjoying the serene surroundings. Don't miss this rare opportunity to build your family's dream home in San Roque, near Sotogrande. Embrace the coastal lifestyle and design a residence that perfectly combines luxury, comfort, and breathtaking sea views on this remarkable 2788 m2 residential plot.