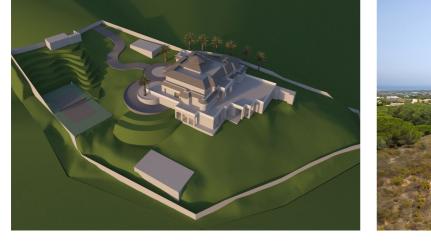

## Land for sale in Sotogrande Alto, Sotogrande

Reference: R4350829 Plot Size: 2,788m<sup>2</sup>

## Costa de la Luz, Sotogrande Alto

Idyllic Residential Plot in San Roque, Near Sotogrande - Perfect for a Sea-View Family Home Discover the perfect opportunity to build your dream family home on this expansive residential plot located in San Roque, just a stone's throw away from the prestigious Sotogrande. Spanning an impressive 2788 m2, this plot offers ample space to create a stunning residence with breathtaking sea views. Set amidst a picturesque setting, this plot provides an idyllic canvas to design a home that perfectly suits your lifestyle. Imagine waking up to panoramic vistas of the sparkling sea every morning, and relishing in the tranquility and beauty that this location has to offer. With such a generous land area, you have the freedom to create a spacious and comfortable home that meets the needs of your entire family. Whether you envision a contemporary architectural masterpiece or a charming Mediterranean-style villa, the possibilities are endless. This plot's prime location ensures convenience and accessibility to a range of amenities, including renowned golf courses, world-class marinas, and exquisite dining options. The nearby Sotogrande offers a luxurious lifestyle with its upscale boutiques, trendy cafes, and vibrant social scene. Immerse yourself in the natural beauty of the area, with lush greenery and stunning coastal landscapes surrounding your future home. Take advantage of the Mediterranean climate and create an outdoor oasis, complete with gardens, a swimming pool, and spacious terraces for entertaining and enjoying the serene surroundings. Don't miss this rare opportunity to build your family's dream home in San Roque, near Sotogrande. Embrace the coastal lifestyle and design a residence that perfectly combines luxury, comfort, and breathtaking sea views on this remarkable 2788 m2 residential plot.