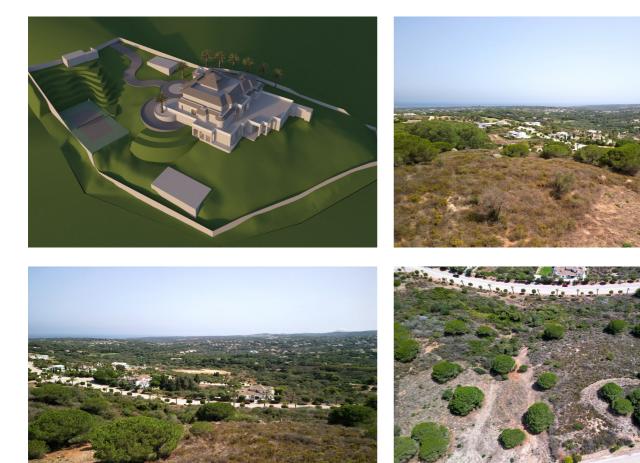

## <image>

## Costa de la Luz, Sotogrande Alto

Idyllic Residential Plot in San Roque, Near Sotogrande - Perfect for a Sea-View Family Home Discover the perfect opportunity to build your dream family home on this expansive residential plot located in San Roque, just a stone's throw away from the prestigious Sotogrande. Spanning an impressive 2788 m2, this plot offers ample space to create a stunning residence with breathtaking sea views. Set amidst a picturesque setting, this plot provides an idyllic canvas to design a home that perfectly suits your lifestyle. Imagine waking up to panoramic vistas of the sparkling sea every morning, and relishing in the tranquility and beauty that this location has to offer. With such a generous land area, you have the freedom to create a spacious and comfortable home that meets the needs of your entire family. Whether you envision a contemporary architectural masterpiece or a charming Mediterranean-style villa, the possibilities are endless. This plot's prime location ensures convenience and accessibility to a range of amenities, including renowned golf courses, world-class marinas, and exquisite dining options. The nearby Sotogrande offers a luxurious lifestyle with its upscale boutiques, trendy cafes, and vibrant social scene. Immerse yourself in the natural beauty of the area, with lush greenery and stunning coastal landscapes surrounding your future home. Take advantage of the Mediterranean climate and create an outdoor oasis, complete with gardens, a swimming pool, and spacious terraces for entertaining and enjoying the serene surroundings. Don't miss this rare opportunity to build your family's dream home in San Roque, near Sotogrande. Embrace the coastal lifestyle and design a residence that perfectly combines luxury, comfort, and breathtaking sea views on this remarkable 2788 m2 residential plot.