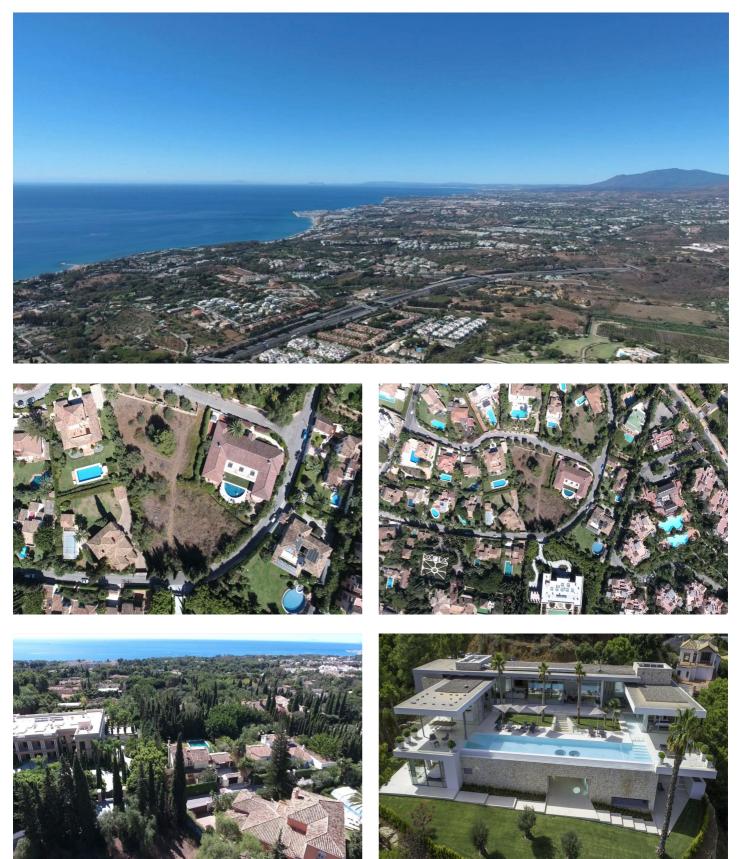

## Land for sale in The Golden Mile, Marbella

**Reference:** R4668736 **Plot Size:** 1,808m<sup>2</sup>

## Costa del Sol, The Golden Mile

Are you looking for a truly exclusive plot in one of the best and prestigious locations of the Southern Mediterranean? Don't miss this excellent investment opportunity and a remarkable place to build your permanent or holiday home! Surrounded by stunning Mediterranean scenery with a backdrop of mountains, a fantastic plot of 1.808 m<sup>2</sup> is located in one of the most calm and tranquil areas of the world-famous Golden Mile. Among the advantages of the land is the unforgettable breath-taking panoramic view to the Mediterranean Sea all the way to legendary Hercules Pillars guarding the Strait of Gibraltar, and the idyllic, picture-perfect Andalusian surrounding with whitewashed houses with terracotta roof tiles, large swimming pools and well-groomed subtropical gardens. Just imagine, from your new house you will be able to see the coastlines of two continents - Europe and Africa, with the Rif mountains in Morocco, as well as the magnificent symbol of Marbella La Concha Mountain, which is responsible for the microclimate of the area. The urbanization named Rocio de Nagüeles is beautiful, well-established and classy. It is inextricably connected with Marbella's glamorous past. Two iconic hotels that put Marbella on the map as a glamorous resort, Marbella Club and Puente Romano, both will be very close to your new house and offer you all their exclusive services and luxury amenities. At a very short distance, you will also find trendy bars, lovely cafés, tapas-bars, finest restaurants, including Michelin-starred. International schools, business centres, health clinics, sandy beaches including the Blue Flag awarded, high quality sports, beach and night clubs, fashionable designer boutiques, manicured golf-courses, everything is literally minutes away. It has an easy access to the main highway and proximity to everything best Southern Spain can offer, chic and luxury of Puerto Banús, charm of Marbella Old Centre, natural beauty of Sierra Blanca and La Concha Mountain. Ideal for deserving people with settled taste preferences, who seek utmost comfort and exceptional quality of stress-free life.