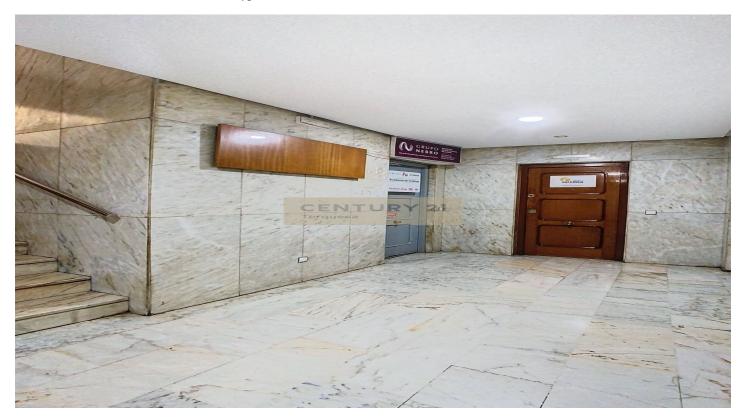

## Costa del Sol, Málaga Centro

Two properties for sale on the 3rd floor of a building on Alameda Principal street. Both with independent entrance, available for office or home use

The first one is very bright with three balconies with large windows that give us views of the most important avenue in Malaga, La Alameda Principal. At the same time, it has two toilets, offices, a warehouse and the reception. It occupies a total area of 143 m2.

It is a very good investment opportunity for commercial use or for long-term or vacation rental apartment projects.

It has an optional garage space worth 35,000 Euros.

The building itself stands in the very heart of the city, a few meters from the iconic Marqués de Larios street and on the Alameda Principal. Surrounded by a variety of shops, restaurants, theater and museums, the property offers immediate access to the cultural and commercial charms of the city. Furthermore, its proximity to public and transport services, such as the train station and the Metro, guarantees exceptional connectivity for residents and tourists.