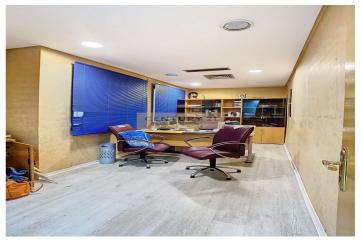

## Costa del Sol, Málaga Centro

Two properties for sale on the 3rd floor of a building on Alameda Principal street. Both with independent entrance, available for office or home use

The first one is very bright with three balconies with large windows that give us views of the most important avenue in Malaga, La Alameda Principal. At the same time, it has two toilets, offices, a warehouse and the reception. It occupies a total area of 143 m2.

The second one is very bright with three balconies with large windows that give us views of Trinidad Grund street. At the same time, it has two toilets and three living rooms. It occupies a total area of 126 m<sup>2</sup>.