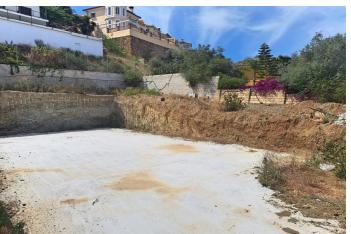

## Valle del Guadalhorce, Coín

Residential plot with project already in place in the popular urbanisation of Sierra Gorda in Coin.

This west facing plot has a project for a modern 2 storey villa of 222m2 with a swimming pool and a basement with parking. The plot is fenced and has the concrete platform in place ready to start the build, so no excavation costs.

The rear of the property is designated for the pool and garden.

Ideal opportunity to build the villa of your dreams.