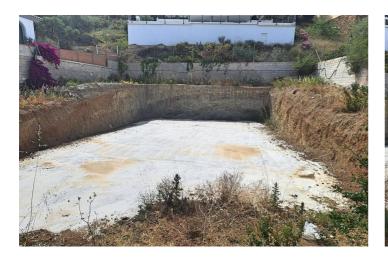

## Valle del Guadalhorce, Coín

Residential plot with project already in place in the popular urbanisation of Sierra Gorda in Coin.

This west facing plot has a project for a modern 2 storey villa of 222m2 with a swimming pool and a basement with parking. The plot is fenced and has the concrete platform in place ready to start the build, so no excavation costs.

The rear of the property is designated for the pool and garden.

Ideal opportunity to build the villa of your dreams.