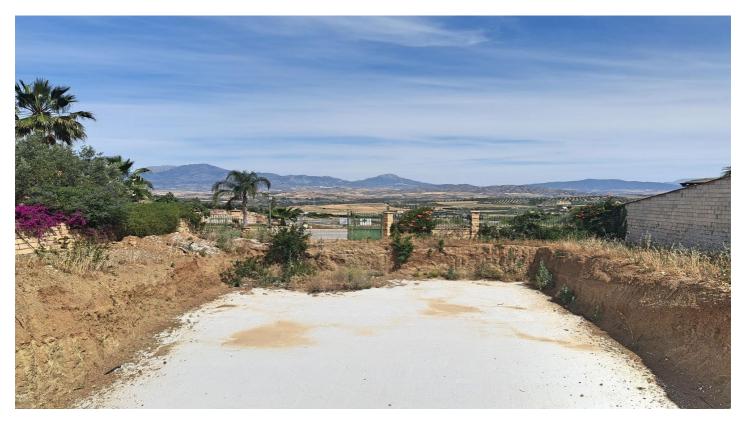

## Valle del Guadalhorce, Coín

Residential plot with project already in place in the popular urbanisation of Sierra Gorda in Coin.

This west facing plot has a project for a modern 2 storey villa of 222m2 with a swimming pool and a basement with parking. The plot is fenced and has the concrete platform in place ready to start the build, so no excavation costs.

The rear of the property is designated for the pool and garden.

Ideal opportunity to build the villa of your dreams.