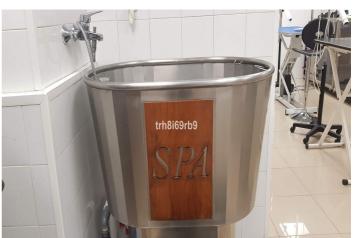

## Costa del Sol, San Pedro de Alcántara

LEASEHOLD - THE SALE OF AN ESTABLISHED AND BUSY DOG GROOMING SERVICE established over 35 years of experience, with a proven, loyal clientele developed in a premises located in a busy Shopping Center (San Pedro/Marbella) plus two parking spaces at the door of the premises. In terms of activity and volume of work, it is worth noting the low season (February, March, October and November) where around 10 dogs a day are groomed, and the high season here between 15 and 20 dogs per day. The business also offers a home pick-up service and have a SPA service with Ozone. In addition to offering the service of dog grooming, the current owner is registered for the teaching of the grooming profession and courses are given to students who want to learn the profession. The transfer of the business includes the entire store (all the stock is paid for), as well as all the furnishings and working elements of the dog grooming operation (dryers, tubs, scissors, etc) as well as the van for the collection of the dogs. PLEASE NOTE: The price is for the sale of the business, goodwill, stock, and the lease for the premises the business occupies. The freehold for the premises in NOT for sale but may be negotiable with owner to take over lease without the business. Terms and Conditions Apply. Business, Guadalmina Alta, Costa del Sol. Built 200 m². Setting: Commercial Area. Orientation: South East. Condition: Good. Climate Control: Air Conditioning. Furniture: Fully Furnished. Parking: Underground. Utilities: Electricity, Drinkable Water, Telephone.