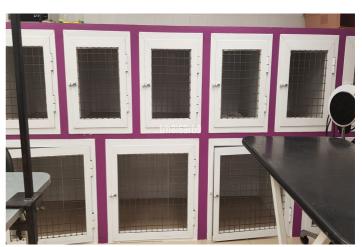

## Costa del Sol, San Pedro de Alcántara

LEASEHOLD - THE SALE OF AN ESTABLISHED AND BUSY DOG GROOMING SERVICE established over 35 years of experience, with a proven, loyal clientele developed in a premises located in a busy Shopping Center (San Pedro/Marbella) plus two parking spaces at the door of the premises. In terms of activity and volume of work, it is worth noting the low season (February, March, October and November) where around 10 dogs a day are groomed, and the high season here between 15 and 20 dogs per day. The business also offers a home pick-up service and have a SPA service with Ozone. In addition to offering the service of dog grooming, the current owner is registered for the teaching of the grooming profession and courses are given to students who want to learn the profession. The transfer of the business includes the entire store (all the stock is paid for), as well as all the furnishings and working elements of the dog grooming operation (dryers, tubs, scissors, etc) as well as the van for the collection of the dogs. PLEASE NOTE: The price is for the sale of the business, goodwill, stock, and the lease for the premises the business occupies. The freehold for the premises in NOT for sale but may be negotiable with owner to take over lease without the business. Terms and Conditions Apply. Business, Guadalmina Alta, Costa del Sol. Built 200 m². Setting: Commercial Area. Orientation: South East. Condition: Good. Climate Control: Air Conditioning. Furniture: Fully Furnished. Parking: Underground. Utilities: Electricity, Drinkable Water, Telephone.