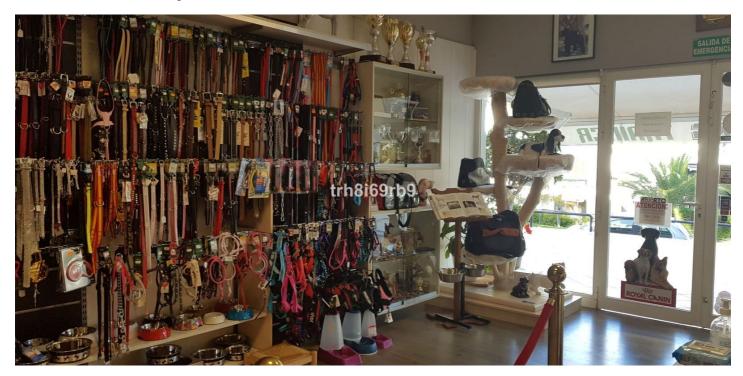

## Costa del Sol, San Pedro de Alcántara

LEASEHOLD - THE SALE OF AN ESTABLISHED AND BUSY DOG GROOMING SERVICE established over 35 years of experience, with a proven, loyal clientele developed in a premises located in a busy Shopping Center (San Pedro/Marbella) plus two parking spaces at the door of the premises. In terms of activity and volume of work, it is worth noting the low season (February, March, October and November) where around 10 dogs a day are groomed, and the high season here between 15 and 20 dogs per day. The business also offers a home pick-up service and have a SPA service with Ozone. In addition to offering the service of dog grooming, the current owner is registered for the teaching of the grooming profession and courses are given to students who want to learn the profession. The transfer of the business includes the entire store (all the stock is paid for), as well as all the furnishings and working elements of the dog grooming operation (dryers, tubs, scissors, etc) as well as the van for the collection of the dogs. PLEASE NOTE: The price is for the sale of the business, goodwill, stock, and the lease for the premises the business occupies. The freehold for the premises in NOT for sale but may be negotiable with owner to take over lease without the business. Terms and Conditions Apply. Business, Guadalmina Alta, Costa del Sol. Built 200 m². Setting: Commercial Area. Orientation: South East. Condition: Good. Climate Control: Air Conditioning. Furniture: Fully Furnished. Parking: Underground. Utilities: Electricity, Drinkable Water, Telephone.