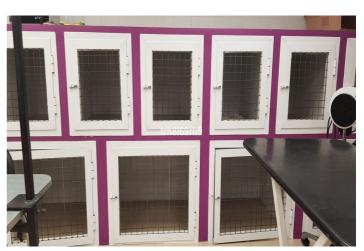

## Costa del Sol, San Pedro de Alcántara

LEASEHOLD - THE SALE OF AN ESTABLISHED AND BUSY DOG GROOMING SERVICE established over 35 years of experience, with a proven, loyal clientele developed in a premises located in a busy Shopping Center (San Pedro/Marbella) plus two parking spaces at the door of the premises. In terms of activity and volume of work, it is worth noting the low season (February, March, October and November) where around 10 dogs a day are groomed, and the high season here between 15 and 20 dogs per day. The business also offers a home pick-up service and have a SPA service with Ozone. In addition to offering the service of dog grooming, the current owner is registered for the teaching of the grooming profession and courses are given to students who want to learn the profession. The transfer of the business includes the entire store (all the stock is paid for), as well as all the furnishings and working elements of the dog grooming operation (dryers, tubs, scissors, etc) as well as the van for the collection of the dogs. PLEASE NOTE: The price is for the sale of the business, goodwill, stock, and the lease for the premises the business occupies. The freehold for the premises in NOT for sale but may be negotiable with owner to take over lease without the business. Terms and Conditions Apply. Business, Guadalmina Alta, Costa del Sol. Built 200 m². Setting: Commercial Area. Orientation: South East. Condition: Good. Climate Control: Air Conditioning. Furniture: Fully Furnished. Parking: Underground. Utilities: Electricity, Drinkable Water, Telephone.