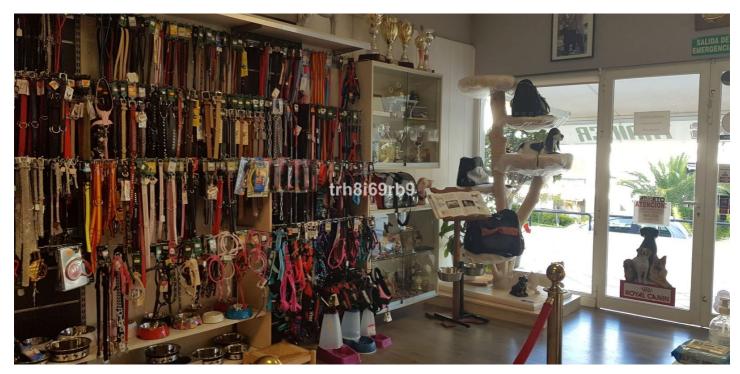

## Costa del Sol, San Pedro de Alcántara

LEASEHOLD - THE SALE OF AN ESTABLISHED AND BUSY DOG GROOMING SERVICE established over 35 years of experience, with a proven, loyal clientele developed in a premises located in a busy Shopping Center (San Pedro/Marbella) plus two parking spaces at the door of the premises. In terms of activity and volume of work, it is worth noting the low season (February, March, October and November) where around 10 dogs a day are groomed, and the high season here between 15 and 20 dogs per day. The business also offers a home pick-up service and have a SPA service with Ozone. In addition to offering the service of dog grooming, the current owner is registered for the teaching of the grooming profession and courses are given to students who want to learn the profession. The transfer of the business includes the entire store (all the stock is paid for), as well as all the furnishings and working elements of the dog grooming operation (dryers, tubs, scissors, etc) as well as the van for the collection of the dogs. PLEASE NOTE: The price is for the sale of the business, goodwill, stock, and the lease for the premises the business occupies. The freehold for the premises in NOT for sale but may be negotiable with owner to take over lease without the business. Terms and Conditions Apply. Business, Guadalmina Alta, Costa del Sol. Built 200 m². Setting: Commercial Area. Orientation: South East. Condition: Good. Climate Control: Air Conditioning. Furniture: Fully Furnished. Parking: Underground. Utilities: Electricity, Drinkable Water, Telephone.