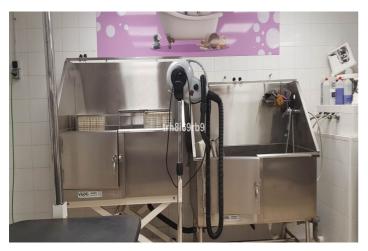

## Costa del Sol, San Pedro de Alcántara

LEASEHOLD - THE SALE OF AN ESTABLISHED AND BUSY DOG GROOMING SERVICE established over 35 years of experience, with a proven, loyal clientele developed in a premises located in a busy Shopping Center (San Pedro/Marbella) plus two parking spaces at the door of the premises. In terms of activity and volume of work, it is worth noting the low season (February, March, October and November) where around 10 dogs a day are groomed, and the high season here between 15 and 20 dogs per day. The business also offers a home pick-up service and have a SPA service with Ozone. In addition to offering the service of dog grooming, the current owner is registered for the teaching of the grooming profession and courses are given to students who want to learn the profession. The transfer of the business includes the entire store (all the stock is paid for), as well as all the furnishings and working elements of the dog grooming operation (dryers, tubs, scissors, etc) as well as the van for the collection of the dogs. PLEASE NOTE: The price is for the sale of the business, goodwill, stock, and the lease for the premises the business occupies. The freehold for the premises in NOT for sale but may be negotiable with owner to take over lease without the business. Terms and Conditions Apply. Business, Guadalmina Alta, Costa del Sol. Built 200 m². Setting: Commercial Area. Orientation: South East. Condition: Good. Climate Control: Air Conditioning. Furniture: Fully Furnished. Parking: Underground. Utilities: Electricity, Drinkable Water, Telephone.