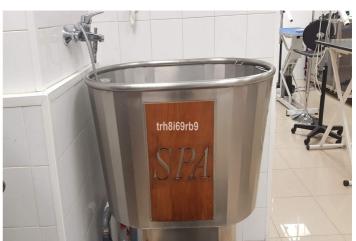

## Costa del Sol, San Pedro de Alcántara

LEASEHOLD - THE SALE OF AN ESTABLISHED AND BUSY DOG GROOMING SERVICE established over 35 years of experience, with a proven, loyal clientele developed in a premises located in a busy Shopping Center (San Pedro/Marbella) plus two parking spaces at the door of the premises. In terms of activity and volume of work, it is worth noting the low season (February, March, October and November) where around 10 dogs a day are groomed, and the high season here between 15 and 20 dogs per day. The business also offers a home pick-up service and have a SPA service with Ozone. In addition to offering the service of dog grooming, the current owner is registered for the teaching of the grooming profession and courses are given to students who want to learn the profession. The transfer of the business includes the entire store (all the stock is paid for), as well as all the furnishings and working elements of the dog grooming operation (dryers, tubs, scissors, etc) as well as the van for the collection of the dogs. PLEASE NOTE: The price is for the sale of the business, goodwill, stock, and the lease for the premises the business occupies. The freehold for the premises in NOT for sale but may be negotiable with owner to take over lease without the business. Terms and Conditions Apply. Business, Guadalmina Alta, Costa del Sol. Built 200 m². Setting: Commercial Area. Orientation: South East. Condition: Good. Climate Control: Air Conditioning. Furniture: Fully Furnished. Parking: Underground. Utilities: Electricity, Drinkable Water, Telephone.