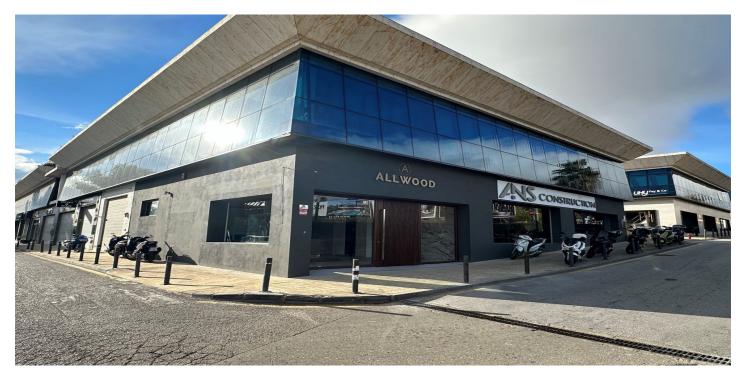

## Other for sale in Puerto Banús, Marbella

1,400,000 €

Reference: R132516 Bathrooms: 1 Build Size: 504m<sup>2</sup>

## Costa del Sol, Puerto Banús

Commercial permises of 504sqm in Centro Puerta de Banus, next to BMW /Porsche garage, Shell petrol station and Alzambra, with fantastic visibility from the road. Spread over two floors, with the ground floor at street level and a basement featuring a toilet/shower room. The high ceiling of 4.5 meters allows for the addition of a mezzanine if desired. Recently refurbished as an architect's office, the property boasts a modern appearance with a predominantly glass frontal facade. The property is rented out until 2027 and therefore offers a 5% garantied rental return for another 4 years. Sold with 2 parking spaces in the underground garage.