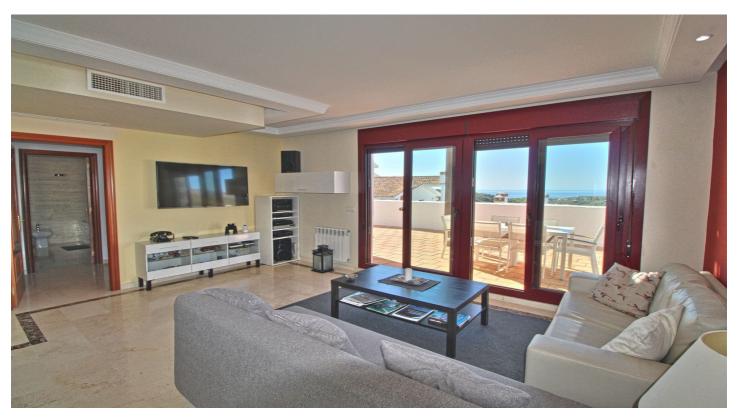

## Costa del Sol, Casares Playa

Unique opportunity for a beautiful penthouse with panoramic views towards the sea, mountains and countryside at Casares Costa.

Apartment with a large living/dining area and access to two south-facing terraces. The main terrace has a covered area with a pergola and benefits from magnificent panoramic views. The second terrace can also be accessed via the very spacious fully equipped kitchen, which has its own dining area and a laundry room.

Two bedrooms and two bathrooms.

The master bedroom has access to the main terrace and benefits from a large dressing area and its own bathroom with both a bathtub and a shower.

The secondary room has a small private terrace with views towards the gardens.