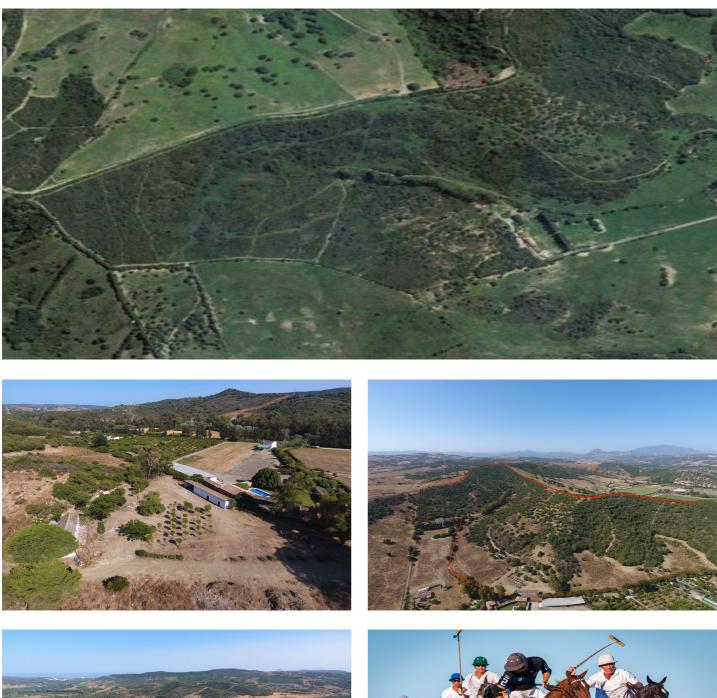

## Коста де ла Луз, San Martín de Tesorillo

Extraordinary finca of 370,000 m2 in the area of San Martin del Tesorillo. 15 minutes to Sotogrande. Private road access. Located in a secluded valley with excellent views and near an established polo field. Excellent price for the area of less than 8 euros per square metre. ASK FOR VIDEO! WATER: The finca has 3 or 4 legal and working wells that are currently used to irrigate the trees they have planted there. Access to the farm from the road by a path over the channel of the canalized stream. It is bordered to the west by a stream, to the north and west by several registered farms and to the south by an irrigation canal with water from the Guadiaro river. ELECTRICITY: There is mains electricity supply. VEGETATION: According to the cadastral description, the farm has 2,420 m<sup>2</sup> of irrigated land, 33,382  $m^2$  of dry land, 109,442 of pastures and the rest of scrub and unproductive. Medium vegetation - dense scrub, eucalyptus, wild olive trees and without significant geographical features. PENDING: The farm has an average slope of 14% North-South from the highest part in the north to the lowest part in the south. BUILDINGS: Inside the farm there is a house-farmhouse in a state of abandonment with a well, a construction in a state of semi-collapse, which for safety reasons is not accessed, although its approximate location is represented on plans and a warehouse. As it currently stands one can only build structures that are related to agricultural and livestock, such as barns, stables, storage units etc.... According to the Seller's architect a boutique / rural hotel is a possibility, however one would have to proceed with a "proyecto de actuación" and present this to the Town Hall and Junta de Andalucia. There is no 100% guarantee that it would get approval, although, there is a possibility. There is the possibility to meet with the Seller's architect as he has connections with the Town Hall. Location, location, location ...\* 1 minute to polo grounds. \* 15 minutes to Sotogrande International School \* 12 minutes to beach and Sotogrande Marina. \* 15 minutes to world class golf. \* 18 minutes to Puerto de la Duquesa. \* 25 minutes to Estepona. \* 35 minutes to Gibraltar or ferry to Morocco. \* 40 minutes to Marbella \* 45 minutes to Tarifa. \* 75 minutes to Malaga Airport. \* 85 minutes to the centre of Malaga.