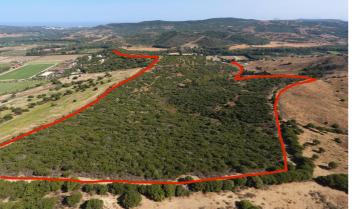

## Коста де ла Луз, San Martín de Tesorillo

Extraordinary finca of 370,000 m2 in the area of San Martin del Tesorillo. 15 minutes to Sotogrande. Private road access. Located in a secluded valley with excellent views and near an established polo field. Excellent price for the area of less than 8 euros per square metre. ASK FOR VIDEO! WATER: The finca has 3 or 4 legal and working wells that are currently used to irrigate the trees they have planted there. Access to the farm from the road by a path over the channel of the canalized stream. It is bordered to the west by a stream, to the north and west by several registered farms and to the south by an irrigation canal with water from the Guadiaro river. ELECTRICITY: There is mains electricity supply. VEGETATION: According to the cadastral description, the farm has 2,420 m<sup>2</sup> of irrigated land, 33,382  $m^2$  of dry land, 109,442 of pastures and the rest of scrub and unproductive. Medium vegetation - dense scrub, eucalyptus, wild olive trees and without significant geographical features. PENDING: The farm has an average slope of 14% North-South from the highest part in the north to the lowest part in the south. BUILDINGS: Inside the farm there is a house-farmhouse in a state of abandonment with a well, a construction in a state of semi-collapse, which for safety reasons is not accessed, although its approximate location is represented on plans and a warehouse. As it currently stands one can only build structures that are related to agricultural and livestock, such as barns, stables, storage units etc.... According to the Seller's architect a boutique / rural hotel is a possibility, however one would have to proceed with a "proyecto de actuación" and present this to the Town Hall and Junta de Andalucia. There is no 100% guarantee that it would get approval, although, there is a possibility. There is the possibility to meet with the Seller's architect as he has connections with the Town Hall. Location, location, location ...\* 1 minute to polo grounds. \* 15 minutes to Sotogrande International School \* 12 minutes to beach and Sotogrande Marina. \* 15 minutes to world class golf. \* 18 minutes to Puerto de la Duquesa. \* 25 minutes to Estepona. \* 35 minutes to Gibraltar or ferry to Morocco. \* 40 minutes to Marbella \* 45 minutes to Tarifa. \* 75 minutes to Malaga Airport. \* 85 minutes to the centre of Malaga.