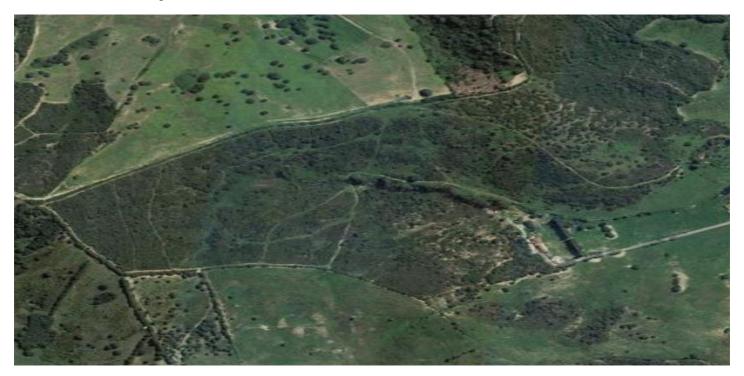

## Costa de la Luz, San Martín de Tesorillo

Extraordinary finca of 370,000 m2 in the area of San Martin del Tesorillo. 15 minutes to Sotogrande. Private road access. Located in a secluded valley with excellent views and near an established polo field. Excellent price for the area of less than 8 euros per square metre. ASK FOR VIDEO! WATER: The finca has 3 or 4 legal and working wells that are currently used to irrigate the trees they have planted there. Access to the farm from the road by a path over the channel of the canalized stream. It is bordered to the west by a stream, to the north and west by several registered farms and to the south by an irrigation canal with water from the Guadiaro river. ELECTRICITY: There is mains electricity supply. VEGETATION: According to the cadastral description, the farm has 2,420 m<sup>2</sup> of irrigated land, 33,382 m<sup>2</sup> of dry land, 109,442 of pastures and the rest of scrub and unproductive. Medium vegetation - dense scrub, eucalyptus, wild olive trees and without significant geographical features. PENDING: The farm has an average slope of 14% North-South from the highest part in the north to the lowest part in the south. BUILDINGS: Inside the farm there is a house-farmhouse in a state of abandonment with a well, a construction in a state of semi-collapse, which for safety reasons is not accessed, although its approximate location is represented on plans and a warehouse. As it currently stands one can only build structures that are related to agricultural and livestock, such as barns, stables, storage units etc.... According to the Seller's architect a boutique / rural hotel is a possibility, however one would have to proceed with a "proyecto de actuación" and present this to the Town Hall and Junta de Andalucia. There is no 100% guarantee that it would get approval, although, there is a possibility. There is the possibility to meet with the Seller's architect as he has connections with the Town Hall. Location, location, location .. \* 1 minute to polo grounds. \* 15 minutes to Sotogrande International School \* 12 minutes to beach and Sotogrande Marina. \* 15 minutes to world class golf. \* 18 minutes to Puerto de la Duquesa. \* 25 minutes to Estepona. \* 35 minutes to Gibraltar or ferry to Morocco. \* 40 minutes to Marbella \* 45 minutes to Tarifa. \* 75 minutes to Malaga Airport. \* 85 minutes to the centre of Malaga.