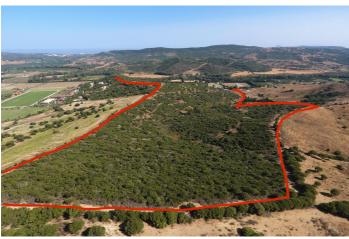

## Costa de la Luz, San Martín de Tesorillo

Extraordinary finca of 370,000 m2 in the area of San Martin del Tesorillo. 15 minutes to Sotogrande. Private road access. Located in a secluded valley with excellent views and near an established polo field. Excellent price for the area of less than 8 euros per square metre. ASK FOR VIDEO! WATER: The finca has 3 or 4 legal and working wells that are currently used to irrigate the trees they have planted there. Access to the farm from the road by a path over the channel of the canalized stream. It is bordered to the west by a stream, to the north and west by several registered farms and to the south by an irrigation canal with water from the Guadiaro river. ELECTRICITY: There is mains electricity supply. VEGETATION: According to the cadastral description, the farm has 2,420 m<sup>2</sup> of irrigated land, 33,382 m<sup>2</sup> of dry land, 109,442 of pastures and the rest of scrub and unproductive. Medium vegetation - dense scrub, eucalyptus, wild olive trees and without significant geographical features. PENDING: The farm has an average slope of 14% North-South from the highest part in the north to the lowest part in the south. BUILDINGS: Inside the farm there is a house-farmhouse in a state of abandonment with a well, a construction in a state of semi-collapse, which for safety reasons is not accessed, although its approximate location is represented on plans and a warehouse. As it currently stands one can only build structures that are related to agricultural and livestock, such as barns, stables, storage units etc.... According to the Seller's architect a boutique / rural hotel is a possibility, however one would have to proceed with a "proyecto de actuación" and present this to the Town Hall and Junta de Andalucia. There is no 100% guarantee that it would get approval, although, there is a possibility. There is the possibility to meet with the Seller's architect as he has connections with the Town Hall. Location, location, location .. \* 1 minute to polo grounds. \* 15 minutes to Sotogrande International School \* 12 minutes to beach and Sotogrande Marina. \* 15 minutes to world class golf. \* 18 minutes to Puerto de la Duquesa. \* 25 minutes to Estepona. \* 35 minutes to Gibraltar or ferry to Morocco. \* 40 minutes to Marbella \* 45 minutes to Tarifa. \* 75 minutes to Malaga Airport. \* 85 minutes to the centre of Malaga.