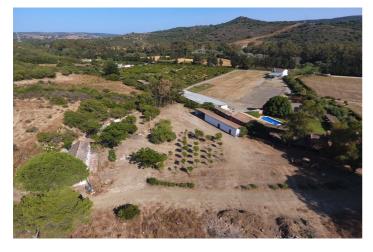

## Costa de la Luz, San Martín de Tesorillo

Extraordinary finca of 370,000 m2 in the area of San Martin del Tesorillo. 15 minutes to Sotogrande. Private road access. Located in a secluded valley with excellent views and near an established polo field. Excellent price for the area of less than 8 euros per square metre. ASK FOR VIDEO! WATER: The finca has 3 or 4 legal and working wells that are currently used to irrigate the trees they have planted there. Access to the farm from the road by a path over the channel of the canalized stream. It is bordered to the west by a stream, to the north and west by several registered farms and to the south by an irrigation canal with water from the Guadiaro river. ELECTRICITY: There is mains electricity supply. VEGETATION: According to the cadastral description, the farm has 2,420 m<sup>2</sup> of irrigated land, 33,382 m<sup>2</sup> of dry land, 109,442 of pastures and the rest of scrub and unproductive. Medium vegetation - dense scrub, eucalyptus, wild olive trees and without significant geographical features. PENDING: The farm has an average slope of 14% North-South from the highest part in the north to the lowest part in the south. BUILDINGS: Inside the farm there is a house-farmhouse in a state of abandonment with a well, a construction in a state of semi-collapse, which for safety reasons is not accessed, although its approximate location is represented on plans and a warehouse. As it currently stands one can only build structures that are related to agricultural and livestock, such as barns, stables, storage units etc.... According to the Seller's architect a boutique / rural hotel is a possibility, however one would have to proceed with a "proyecto de actuación" and present this to the Town Hall and Junta de Andalucia. There is no 100% guarantee that it would get approval, although, there is a possibility. There is the possibility to meet with the Seller's architect as he has connections with the Town Hall. Location, location, location .. \* 1 minute to polo grounds. \* 15 minutes to Sotogrande International School \* 12 minutes to beach and Sotogrande Marina. \* 15 minutes to world class golf. \* 18 minutes to Puerto de la Duquesa. \* 25 minutes to Estepona. \* 35 minutes to Gibraltar or ferry to Morocco. \* 40 minutes to Marbella \* 45 minutes to Tarifa. \* 75 minutes to Malaga Airport. \* 85 minutes to the centre of Malaga.