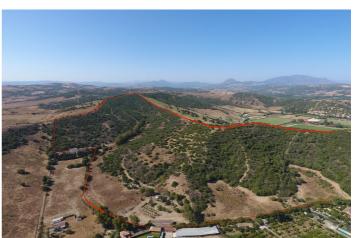

## Costa de la Luz, San Martín de Tesorillo

Extraordinary finca of 370,000 m2 in the area of San Martin del Tesorillo. 15 minutes to Sotogrande. Private road access. Located in a secluded valley with excellent views and near an established polo field. Excellent price for the area of less than 8 euros per square metre. ASK FOR VIDEO! WATER: The finca has 3 or 4 legal and working wells that are currently used to irrigate the trees they have planted there. Access to the farm from the road by a path over the channel of the canalized stream. It is bordered to the west by a stream, to the north and west by several registered farms and to the south by an irrigation canal with water from the Guadiaro river. ELECTRICITY: There is mains electricity supply. VEGETATION: According to the cadastral description, the farm has 2,420 m<sup>2</sup> of irrigated land, 33,382 m<sup>2</sup> of dry land, 109,442 of pastures and the rest of scrub and unproductive. Medium vegetation - dense scrub, eucalyptus, wild olive trees and without significant geographical features. PENDING: The farm has an average slope of 14% North-South from the highest part in the north to the lowest part in the south. BUILDINGS: Inside the farm there is a house-farmhouse in a state of abandonment with a well, a construction in a state of semi-collapse, which for safety reasons is not accessed, although its approximate location is represented on plans and a warehouse. As it currently stands one can only build structures that are related to agricultural and livestock, such as barns, stables, storage units etc.... According to the Seller's architect a boutique / rural hotel is a possibility, however one would have to proceed with a "proyecto de actuación" and present this to the Town Hall and Junta de Andalucia. There is no 100% guarantee that it would get approval, although, there is a possibility. There is the possibility to meet with the Seller's architect as he has connections with the Town Hall. Location, location, location .. \* 1 minute to polo grounds. \* 15 minutes to Sotogrande International School \* 12 minutes to beach and Sotogrande Marina. \* 15 minutes to world class golf. \* 18 minutes to Puerto de la Duquesa. \* 25 minutes to Estepona. \* 35 minutes to Gibraltar or ferry to Morocco. \* 40 minutes to Marbella \* 45 minutes to Tarifa. \* 75 minutes to Malaga Airport. \* 85 minutes to the centre of Malaga.