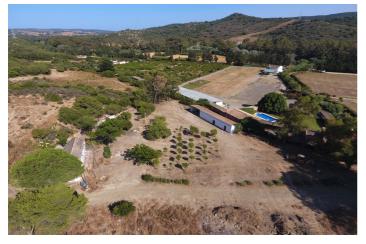

## Costa de la Luz, San Martín de Tesorillo

Extraordinary finca of 370,000 m2 in the area of San Martin del Tesorillo. 15 minutes to Sotogrande. Private road access. Located in a secluded valley with excellent views and near an established polo field. Excellent price for the area of less than 8 euros per square metre. ASK FOR VIDEO! WATER: The finca has 3 or 4 legal and working wells that are currently used to irrigate the trees they have planted there. Access to the farm from the road by a path over the channel of the canalized stream. It is bordered to the west by a stream, to the north and west by several registered farms and to the south by an irrigation canal with water from the Guadiaro river. ELECTRICITY: There is mains electricity supply. VEGETATION: According to the cadastral description, the farm has 2,420 m<sup>2</sup> of irrigated land, 33,382 m<sup>2</sup> of dry land, 109,442 of pastures and the rest of scrub and unproductive. Medium vegetation - dense scrub, eucalyptus, wild olive trees and without significant geographical features. PENDING: The farm has an average slope of 14% North-South from the highest part in the north to the lowest part in the south. BUILDINGS: Inside the farm there is a house-farmhouse in a state of abandonment with a well, a construction in a state of semi-collapse, which for safety reasons is not accessed, although its approximate location is represented on plans and a warehouse. As it currently stands one can only build structures that are related to agricultural and livestock, such as barns, stables, storage units etc.... According to the Seller's architect a boutique / rural hotel is a possibility, however one would have to proceed with a "proyecto de actuación" and present this to the Town Hall and Junta de Andalucia. There is no 100% guarantee that it would get approval, although, there is a possibility. There is the possibility to meet with the Seller's architect as he has connections with the Town Hall. Location, location, location .. \* 1 minute to polo grounds. \* 15 minutes to Sotogrande International School \* 12 minutes to beach and Sotogrande Marina. \* 15 minutes to world class golf. \* 18 minutes to Puerto de la Duquesa. \* 25 minutes to Estepona. \* 35 minutes to Gibraltar or ferry to Morocco. \* 40 minutes to Marbella \* 45 minutes to Tarifa. \* 75 minutes to Malaga Airport. \* 85 minutes to the centre of Malaga.