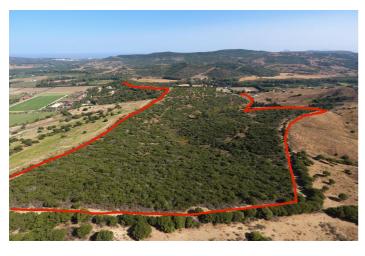

## Costa de la Luz, San Martín de Tesorillo

Extraordinary finca of 370,000 m2 in the area of San Martin del Tesorillo. 15 minutes to Sotogrande. Private road access. Located in a secluded valley with excellent views and near an established polo field. Excellent price for the area of less than 8 euros per square metre. ASK FOR VIDEO! WATER: The finca has 3 or 4 legal and working wells that are currently used to irrigate the trees they have planted there. Access to the farm from the road by a path over the channel of the canalized stream. It is bordered to the west by a stream, to the north and west by several registered farms and to the south by an irrigation canal with water from the Guadiaro river. ELECTRICITY: There is mains electricity supply. VEGETATION: According to the cadastral description, the farm has 2,420 m<sup>2</sup> of irrigated land, 33,382 m<sup>2</sup> of dry land, 109,442 of pastures and the rest of scrub and unproductive. Medium vegetation - dense scrub, eucalyptus, wild olive trees and without significant geographical features. PENDING: The farm has an average slope of 14% North-South from the highest part in the north to the lowest part in the south. BUILDINGS: Inside the farm there is a house-farmhouse in a state of abandonment with a well, a construction in a state of semi-collapse, which for safety reasons is not accessed, although its approximate location is represented on plans and a warehouse. As it currently stands one can only build structures that are related to agricultural and livestock, such as barns, stables, storage units etc.... According to the Seller's architect a boutique / rural hotel is a possibility, however one would have to proceed with a "proyecto de actuación" and present this to the Town Hall and Junta de Andalucia. There is no 100% guarantee that it would get approval, although, there is a possibility. There is the possibility to meet with the Seller's architect as he has connections with the Town Hall. Location, location, location .. \* 1 minute to polo grounds. \* 15 minutes to Sotogrande International School \* 12 minutes to beach and Sotogrande Marina. \* 15 minutes to world class golf. \* 18 minutes to Puerto de la Duquesa. \* 25 minutes to Estepona. \* 35 minutes to Gibraltar or ferry to Morocco. \* 40 minutes to Marbella \* 45 minutes to Tarifa. \* 75 minutes to Malaga Airport. \* 85 minutes to the centre of Malaga.