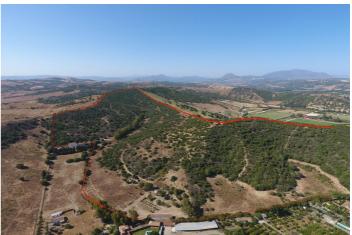

## Costa de la Luz, San Martín de Tesorillo

Extraordinary finca of 370,000 m2 in the area of San Martin del Tesorillo. 15 minutes to Sotogrande. Private road access. Located in a secluded valley with excellent views and near an established polo field. Excellent price for the area of less than 8 euros per square metre. ASK FOR VIDEO! WATER: The finca has 3 or 4 legal and working wells that are currently used to irrigate the trees they have planted there. Access to the farm from the road by a path over the channel of the canalized stream. It is bordered to the west by a stream, to the north and west by several registered farms and to the south by an irrigation canal with water from the Guadiaro river. ELECTRICITY: There is mains electricity supply. VEGETATION: According to the cadastral description, the farm has 2,420 m<sup>2</sup> of irrigated land, 33,382 m<sup>2</sup> of dry land, 109,442 of pastures and the rest of scrub and unproductive. Medium vegetation - dense scrub, eucalyptus, wild olive trees and without significant geographical features. PENDING: The farm has an average slope of 14% North-South from the highest part in the north to the lowest part in the south. BUILDINGS: Inside the farm there is a house-farmhouse in a state of abandonment with a well, a construction in a state of semi-collapse, which for safety reasons is not accessed, although its approximate location is represented on plans and a warehouse. As it currently stands one can only build structures that are related to agricultural and livestock, such as barns, stables, storage units etc.... According to the Seller's architect a boutique / rural hotel is a possibility, however one would have to proceed with a "proyecto de actuación" and present this to the Town Hall and Junta de Andalucia. There is no 100% guarantee that it would get approval, although, there is a possibility. There is the possibility to meet with the Seller's architect as he has connections with the Town Hall. Location, location, location .. \* 1 minute to polo grounds. \* 15 minutes to Sotogrande International School \* 12 minutes to beach and Sotogrande Marina. \* 15 minutes to world class golf. \* 18 minutes to Puerto de la Duquesa. \* 25 minutes to Estepona. \* 35 minutes to Gibraltar or ferry to Morocco. \* 40 minutes to Marbella \* 45 minutes to Tarifa. \* 75 minutes to Malaga Airport. \* 85 minutes to the centre of Malaga.