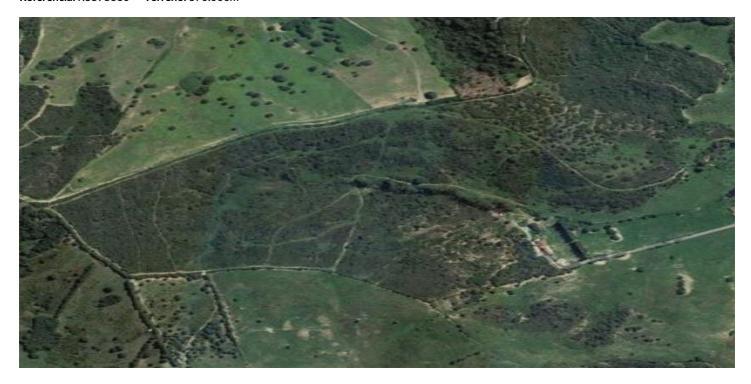

## Costa de la Luz, San Martín de Tesorillo

Extraordinary finca of 370,000 m2 in the area of San Martin del Tesorillo. 15 minutes to Sotogrande. Private road access. Located in a secluded valley with excellent views and near an established polo field. Excellent price for the area of less than 8 euros per square metre. ASK FOR VIDEO! WATER: The finca has 3 or 4 legal and working wells that are currently used to irrigate the trees they have planted there. Access to the farm from the road by a path over the channel of the canalized stream. It is bordered to the west by a stream, to the north and west by several registered farms and to the south by an irrigation canal with water from the Guadiaro river. ELECTRICITY: There is mains electricity supply. VEGETATION: According to the cadastral description, the farm has 2,420 m<sup>2</sup> of irrigated land, 33,382 m<sup>2</sup> of dry land, 109,442 of pastures and the rest of scrub and unproductive. Medium vegetation - dense scrub, eucalyptus, wild olive trees and without significant geographical features. PENDING: The farm has an average slope of 14% North-South from the highest part in the north to the lowest part in the south. BUILDINGS: Inside the farm there is a house-farmhouse in a state of abandonment with a well, a construction in a state of semi-collapse, which for safety reasons is not accessed, although its approximate location is represented on plans and a warehouse. As it currently stands one can only build structures that are related to agricultural and livestock, such as barns, stables, storage units etc.... According to the Seller's architect a boutique / rural hotel is a possibility, however one would have to proceed with a "proyecto de actuación" and present this to the Town Hall and Junta de Andalucia. There is no 100% guarantee that it would get approval, although, there is a possibility. There is the possibility to meet with the Seller's architect as he has connections with the Town Hall. Location, location, location .. \* 1 minute to polo grounds. \* 15 minutes to Sotogrande International School \* 12 minutes to beach and Sotogrande Marina. \* 15 minutes to world class golf. \* 18 minutes to Puerto de la Duquesa. \* 25 minutes to Estepona. \* 35 minutes to Gibraltar or ferry to Morocco. \* 40 minutes to Marbella \* 45 minutes to Tarifa. \* 75 minutes to Malaga Airport. \* 85 minutes to the centre of Malaga.