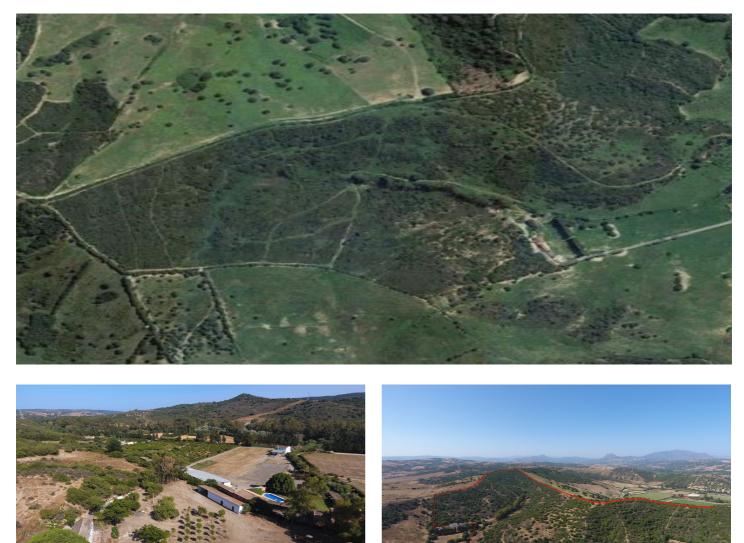

## Costa de la Luz, San Martín de Tesorillo

Extraordinary finca of 370,000 m2 in the area of San Martin del Tesorillo. 15 minutes to Sotogrande. Private road access. Located in a secluded valley with excellent views and near an established polo field. Excellent price for the area of less than 8 euros per square metre. ASK FOR VIDEO! WATER: The finca has 3 or 4 legal and working wells that are currently used to irrigate the trees they have planted there. Access to the farm from the road by a path over the channel of the canalized stream. It is bordered to the west by a stream, to the north and west by several registered farms and to the south by an irrigation canal with water from the Guadiaro river. ELECTRICITY: There is mains electricity supply. VEGETATION: According to the cadastral description, the farm has 2,420 m<sup>2</sup> of irrigated land, 33,382  $m^2$  of dry land, 109,442 of pastures and the rest of scrub and unproductive. Medium vegetation - dense scrub, eucalyptus, wild olive trees and without significant geographical features. PENDING: The farm has an average slope of 14% North-South from the highest part in the north to the lowest part in the south. BUILDINGS: Inside the farm there is a house-farmhouse in a state of abandonment with a well, a construction in a state of semi-collapse, which for safety reasons is not accessed, although its approximate location is represented on plans and a warehouse. As it currently stands one can only build structures that are related to agricultural and livestock, such as barns, stables, storage units etc.... According to the Seller's architect a boutique / rural hotel is a possibility, however one would have to proceed with a "proyecto de actuación" and present this to the Town Hall and Junta de Andalucia. There is no 100% guarantee that it would get approval, although, there is a possibility. There is the possibility to meet with the Seller's architect as he has connections with the Town Hall. Location, location, location ...\* 1 minute to polo grounds. \* 15 minutes to Sotogrande International School \* 12 minutes to beach and Sotogrande Marina. \* 15 minutes to world class golf. \* 18 minutes to Puerto de la Duquesa. \* 25 minutes to Estepona. \* 35 minutes to Gibraltar or ferry to Morocco. \* 40 minutes to Marbella \* 45 minutes to Tarifa. \* 75 minutes to Malaga Airport. \* 85 minutes to the centre of Malaga.