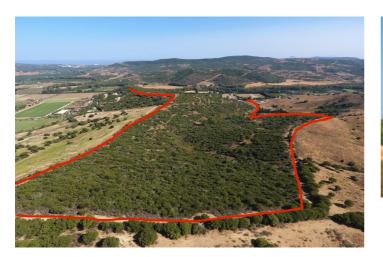

## Costa de la Luz, San Martín de Tesorillo

Extraordinary finca of 370,000 m2 in the area of San Martin del Tesorillo. 15 minutes to Sotogrande. Private road access. Located in a secluded valley with excellent views and near an established polo field. Excellent price for the area of less than 8 euros per square metre. ASK FOR VIDEO! WATER: The finca has 3 or 4 legal and working wells that are currently used to irrigate the trees they have planted there. Access to the farm from the road by a path over the channel of the canalized stream. It is bordered to the west by a stream, to the north and west by several registered farms and to the south by an irrigation canal with water from the Guadiaro river. ELECTRICITY: There is mains electricity supply. VEGETATION: According to the cadastral description, the farm has 2,420 m<sup>2</sup> of irrigated land, 33,382  $m^2$  of dry land, 109,442 of pastures and the rest of scrub and unproductive. Medium vegetation - dense scrub, eucalyptus, wild olive trees and without significant geographical features. PENDING: The farm has an average slope of 14% North-South from the highest part in the north to the lowest part in the south. BUILDINGS: Inside the farm there is a house-farmhouse in a state of abandonment with a well, a construction in a state of semi-collapse, which for safety reasons is not accessed, although its approximate location is represented on plans and a warehouse. As it currently stands one can only build structures that are related to agricultural and livestock, such as barns, stables, storage units etc.... According to the Seller's architect a boutique / rural hotel is a possibility, however one would have to proceed with a "proyecto de actuación" and present this to the Town Hall and Junta de Andalucia. There is no 100% guarantee that it would get approval, although, there is a possibility. There is the possibility to meet with the Seller's architect as he has connections with the Town Hall. Location, location, location ...\* 1 minute to polo grounds. \* 15 minutes to Sotogrande International School \* 12 minutes to beach and Sotogrande Marina. \* 15 minutes to world class golf. \* 18 minutes to Puerto de la Duquesa. \* 25 minutes to Estepona. \* 35 minutes to Gibraltar or ferry to Morocco. \* 40 minutes to Marbella \* 45 minutes to Tarifa. \* 75 minutes to Malaga Airport. \* 85 minutes to the centre of Malaga.