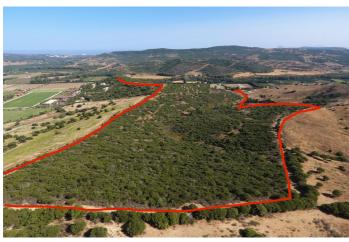

## Costa de la Luz, San Martín de Tesorillo

Extraordinary finca of 370,000 m2 in the area of San Martin del Tesorillo. 15 minutes to Sotogrande. Private road access. Located in a secluded valley with excellent views and near an established polo field. Excellent price for the area of less than 8 euros per square metre. ASK FOR VIDEO! WATER: The finca has 3 or 4 legal and working wells that are currently used to irrigate the trees they have planted there. Access to the farm from the road by a path over the channel of the canalized stream. It is bordered to the west by a stream, to the north and west by several registered farms and to the south by an irrigation canal with water from the Guadiaro river. ELECTRICITY: There is mains electricity supply. VEGETATION: According to the cadastral description, the farm has 2,420 m<sup>2</sup> of irrigated land, 33,382 m<sup>2</sup> of dry land, 109,442 of pastures and the rest of scrub and unproductive. Medium vegetation - dense scrub, eucalyptus, wild olive trees and without significant geographical features. PENDING: The farm has an average slope of 14% North-South from the highest part in the north to the lowest part in the south. BUILDINGS: Inside the farm there is a house-farmhouse in a state of abandonment with a well, a construction in a state of semi-collapse, which for safety reasons is not accessed, although its approximate location is represented on plans and a warehouse. As it currently stands one can only build structures that are related to agricultural and livestock, such as barns, stables, storage units etc.... According to the Seller's architect a boutique / rural hotel is a possibility, however one would have to proceed with a "proyecto de actuación" and present this to the Town Hall and Junta de Andalucia. There is no 100% guarantee that it would get approval, although, there is a possibility. There is the possibility to meet with the Seller's architect as he has connections with the Town Hall. Location, location, location .. \* 1 minute to polo grounds. \* 15 minutes to Sotogrande International School \* 12 minutes to beach and Sotogrande Marina. \* 15 minutes to world class golf. \* 18 minutes to Puerto de la Duquesa. \* 25 minutes to Estepona. \* 35 minutes to Gibraltar or ferry to Morocco. \* 40 minutes to Marbella \* 45 minutes to Tarifa. \* 75 minutes to Malaga Airport. \* 85 minutes to the centre of Malaga.