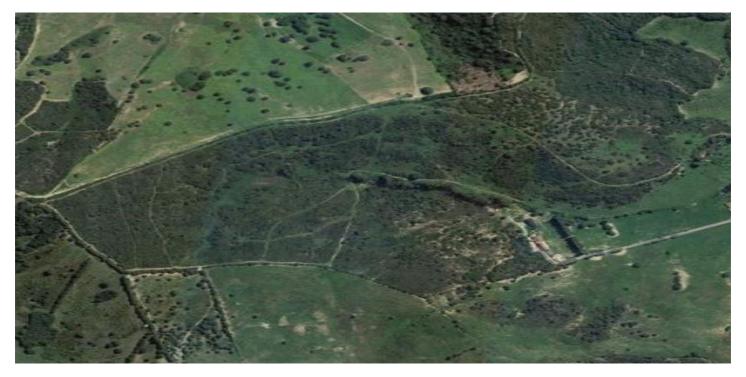

## Costa de la Luz, San Martín de Tesorillo

Extraordinary finca of 370,000 m2 in the area of San Martin del Tesorillo. 15 minutes to Sotogrande. Private road access. Located in a secluded valley with excellent views and near an established polo field. Excellent price for the area of less than 8 euros per square metre. ASK FOR VIDEO! WATER: The finca has 3 or 4 legal and working wells that are currently used to irrigate the trees they have planted there. Access to the farm from the road by a path over the channel of the canalized stream. It is bordered to the west by a stream, to the north and west by several registered farms and to the south by an irrigation canal with water from the Guadiaro river. ELECTRICITY: There is mains electricity supply. VEGETATION: According to the cadastral description, the farm has 2,420 m<sup>2</sup> of irrigated land, 33,382 m<sup>2</sup> of dry land, 109,442 of pastures and the rest of scrub and unproductive. Medium vegetation - dense scrub, eucalyptus, wild olive trees and without significant geographical features. PENDING: The farm has an average slope of 14% North-South from the highest part in the north to the lowest part in the south. BUILDINGS: Inside the farm there is a house-farmhouse in a state of abandonment with a well, a construction in a state of semi-collapse, which for safety reasons is not accessed, although its approximate location is represented on plans and a warehouse. As it currently stands one can only build structures that are related to agricultural and livestock, such as barns, stables, storage units etc.... According to the Seller's architect a boutique / rural hotel is a possibility, however one would have to proceed with a "proyecto de actuación" and present this to the Town Hall and Junta de Andalucia. There is no 100% guarantee that it would get approval, although, there is a possibility. There is the possibility to meet with the Seller's architect as he has connections with the Town Hall. Location, location, location .. \* 1 minute to polo grounds. \* 15 minutes to Sotogrande International School \* 12 minutes to beach and Sotogrande Marina. \* 15 minutes to world class golf. \* 18 minutes to Puerto de la Duquesa. \* 25 minutes to Estepona. \* 35 minutes to Gibraltar or ferry to Morocco. \* 40 minutes to Marbella \* 45 minutes to Tarifa. \* 75 minutes to Malaga Airport. \* 85 minutes to the centre of Malaga.