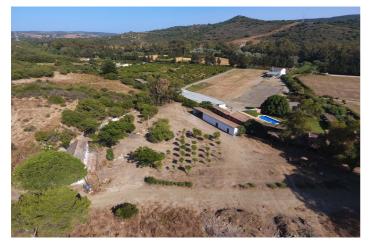

## Costa de la Luz, San Martín de Tesorillo

Extraordinary finca of 370,000 m2 in the area of San Martin del Tesorillo. 15 minutes to Sotogrande. Private road access. Located in a secluded valley with excellent views and near an established polo field. Excellent price for the area of less than 8 euros per square metre. ASK FOR VIDEO! WATER: The finca has 3 or 4 legal and working wells that are currently used to irrigate the trees they have planted there. Access to the farm from the road by a path over the channel of the canalized stream. It is bordered to the west by a stream, to the north and west by several registered farms and to the south by an irrigation canal with water from the Guadiaro river. ELECTRICITY: There is mains electricity supply. VEGETATION: According to the cadastral description, the farm has 2,420 m<sup>2</sup> of irrigated land, 33,382 m<sup>2</sup> of dry land, 109,442 of pastures and the rest of scrub and unproductive. Medium vegetation - dense scrub, eucalyptus, wild olive trees and without significant geographical features. PENDING: The farm has an average slope of 14% North-South from the highest part in the north to the lowest part in the south. BUILDINGS: Inside the farm there is a house-farmhouse in a state of abandonment with a well, a construction in a state of semi-collapse, which for safety reasons is not accessed, although its approximate location is represented on plans and a warehouse. As it currently stands one can only build structures that are related to agricultural and livestock, such as barns, stables, storage units etc.... According to the Seller's architect a boutique / rural hotel is a possibility, however one would have to proceed with a "proyecto de actuación" and present this to the Town Hall and Junta de Andalucia. There is no 100% guarantee that it would get approval, although, there is a possibility. There is the possibility to meet with the Seller's architect as he has connections with the Town Hall. Location, location, location .. \* 1 minute to polo grounds. \* 15 minutes to Sotogrande International School \* 12 minutes to beach and Sotogrande Marina. \* 15 minutes to world class golf. \* 18 minutes to Puerto de la Duquesa. \* 25 minutes to Estepona. \* 35 minutes to Gibraltar or ferry to Morocco. \* 40 minutes to Marbella \* 45 minutes to Tarifa. \* 75 minutes to Malaga Airport. \* 85 minutes to the centre of Malaga.