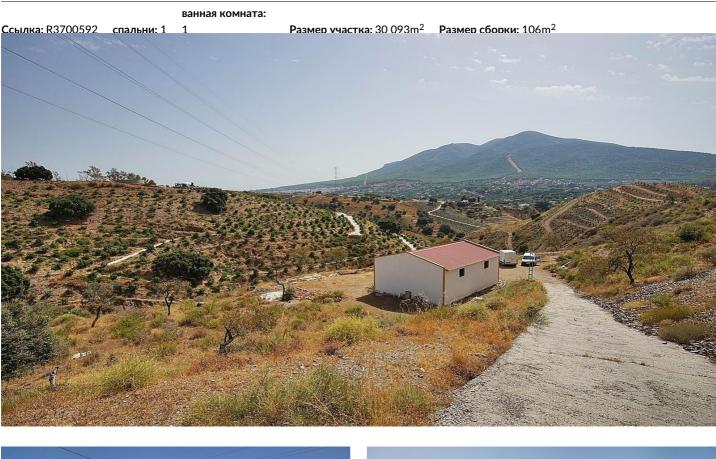

## Valle del Guadalhorce, Alhaurín el Grande

The plot is on a slope, but can be cleared to plant fruit trees.

It is south facing and offers panoramic views. The access road is quite good (partly asphalted and partly dirt).

It has electricity and water from the community of ' Viña Borrego'. The plot is partially fenced.

The Listing agent for itself and as agent for the vendor gives notice that:

1. These particulars are only a general outline for the guidance of intending purchasers and do not constitute in whole or in part an offer or a Contract. 2. Reasonable endeavours have been made to ensure that the information given in these particulars is materially correct, but any intending purchaser should satisfy themselves by inspection, searches, enquiries, and survey as to the correctness of each statement. 3. All statements in these particulars are made without responsibility on the part of Listing agent or the vendor. 4. No statement in these particulars is to be relied upon as a statement or representation of fact. 5. Neither Listing agent nor anyone in its employment or acting on its behalf has authority to make any representation or warranty in relation to this property. 6. Nothing in these particulars shall be deemed to be a statement that the property is in good repair or condition or otherwise nor that any services or facilities are in good working order. 7. Photographs may show only certain parts and aspects of the property at the time when the photographs were taken and you should rely on actual inspection. 8. No assumption should be made in respect of parts of the property not shown in photographs. 9. Any areas, measurements or distances are only approximate. 10. Any reference to alterations or use is not intended to be a statement that any necessary planning, building regulation, listed building or any other consent has been obtained. 11. Amounts quoted are exclusive of Tax if applicable.