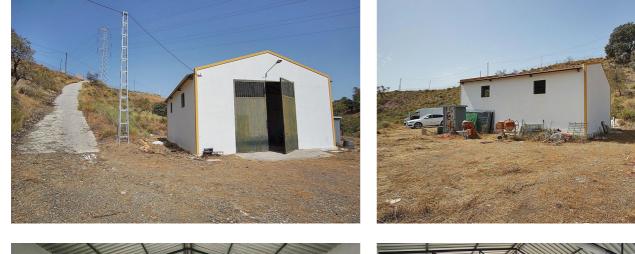

## Valle del Guadalhorce, Alhaurín el Grande

The plot is on a slope, but can be cleared to plant fruit trees.

It is south facing and offers panoramic views. The access road is quite good (partly asphalted and partly dirt).

It has electricity and water from the community of ' Viña Borrego'. The plot is partially fenced.

The Listing agent for itself and as agent for the vendor gives notice that:

1. These particulars are only a general outline for the guidance of intending purchasers and do not constitute in whole or in part an offer or a Contract. 2. Reasonable endeavours have been made to ensure that the information given in these particulars is materially correct, but any intending purchaser should satisfy themselves by inspection, searches, enquiries, and survey as to the correctness of each statement. 3. All statements in these particulars are made without responsibility on the part of Listing agent or the vendor. 4. No statement in these particulars is to be relied upon as a statement or representation of fact. 5. Neither Listing agent nor anyone in its employment or acting on its behalf has authority to make any representation or warranty in relation to this property. 6. Nothing in these particulars shall be deemed to be a statement that the property is in good repair or condition or otherwise nor that any services or facilities are in good working order. 7. Photographs may show only certain parts and aspects of the property at the time when the photographs were taken and you should rely on actual inspection. 8. No assumption should be made in respect of parts of the property not shown in photographs. 9. Any areas, measurements or distances are only approximate. 10. Any reference to alterations or use is not intended to be a statement that any necessary planning, building regulation, listed building or any other consent has been obtained. 11. Amounts quoted are exclusive of Tax if applicable.