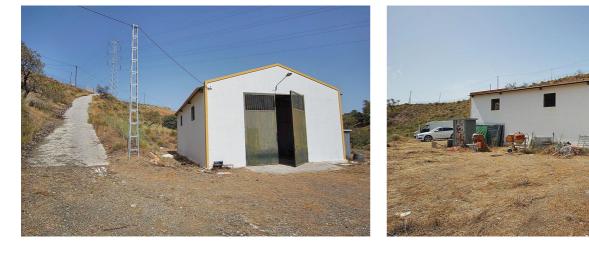

## Valle del Guadalhorce, Alhaurín el Grande

The plot is on a slope, but can be cleared to plant fruit trees.

It is south facing and offers panoramic views. The access road is quite good (partly asphalted and partly dirt).

It has electricity and water from the community of ' Viña Borrego'. The plot is partially fenced.

The Listing agent for itself and as agent for the vendor gives notice that:

1. These particulars are only a general outline for the guidance of intending purchasers and do not constitute in whole or in part an offer or a Contract. 2. Reasonable endeavours have been made to ensure that the information given in these particulars is materially correct, but any intending purchaser should satisfy themselves by inspection, searches, enquiries, and survey as to the correctness of each statement. 3. All statements in these particulars are made without responsibility on the part of Listing agent or the vendor. 4. No statement in these particulars is to be relied upon as a statement or representation of fact. 5. Neither Listing agent nor anyone in its employment or acting on its behalf has authority to make any representation or warranty in relation to this property. 6. Nothing in these particulars shall be deemed to be a statement that the property is in good repair or condition or otherwise nor that any services or facilities are in good working order. 7. Photographs may show only certain parts and aspects of the property at the time when the photographs were taken and you should rely on actual inspection. 8. No assumption should be made in respect of parts of the property not shown in photographs. 9. Any areas, measurements or distances are only approximate. 10. Any reference to alterations or use is not intended to be a statement that any necessary planning, building regulation, listed building or any other consent has been obtained. 11. Amounts quoted are exclusive of Tax if applicable.