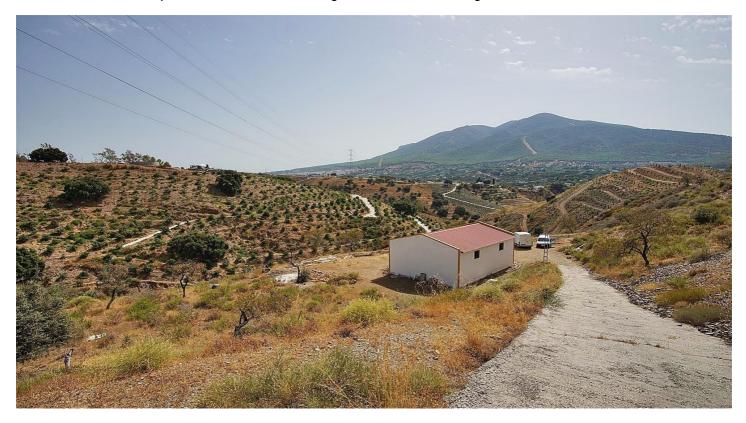

## Valle del Guadalhorce, Alhaurín el Grande

The plot is on a slope, but can be cleared to plant fruit trees.

It is south facing and offers panoramic views. The access road is quite good (partly asphalted and partly dirt).

It has electricity and water from the community of ' Viña Borrego'. The plot is partially fenced.

The Listing agent for itself and as agent for the vendor gives notice that:

1. These particulars are only a general outline for the guidance of intending purchasers and do not constitute in whole or in part an offer or a Contract. 2. Reasonable endeavours have been made to ensure that the information given in these particulars is materially correct, but any intending purchaser should satisfy themselves by inspection, searches, enquiries, and survey as to the correctness of each statement. 3. All statements in these particulars are made without responsibility on the part of Listing agent or the vendor. 4. No statement in these particulars is to be relied upon as a statement or representation of fact. 5. Neither Listing agent nor anyone in its employment or acting on its behalf has authority to make any representation or warranty in relation to this property. 6. Nothing in these particulars shall be deemed to be a statement that the property is in good repair or condition or otherwise nor that any services or facilities are in good working order. 7. Photographs may show only certain parts and aspects of the property at the time when the photographs were taken and you should rely on actual inspection. 8. No assumption should be made in respect of parts of the property not shown in photographs. 9. Any areas, measurements or distances are only approximate. 10. Any reference to alterations or use is not intended to be a statement that any necessary planning, building regulation, listed building or any other consent has been obtained. 11. Amounts quoted are exclusive of Tax if applicable.