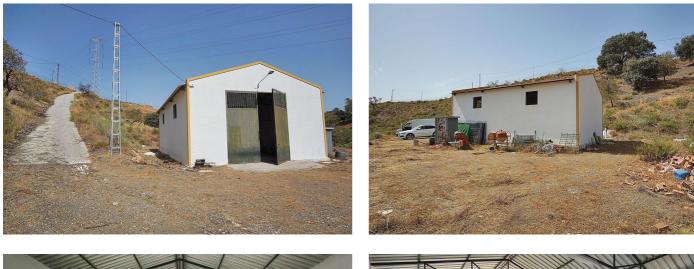

## Valle del Guadalhorce, Alhaurín el Grande

The plot is on a slope, but can be cleared to plant fruit trees.

It is south facing and offers panoramic views. The access road is quite good (partly asphalted and partly dirt).

It has electricity and water from the community of ' Viña Borrego'. The plot is partially fenced.

The Listing agent for itself and as agent for the vendor gives notice that:

1. These particulars are only a general outline for the guidance of intending purchasers and do not constitute in whole or in part an offer or a Contract. 2. Reasonable endeavours have been made to ensure that the information given in these particulars is materially correct, but any intending purchaser should satisfy themselves by inspection, searches, enquiries, and survey as to the correctness of each statement. 3. All statements in these particulars are made without responsibility on the part of Listing agent or the vendor. 4. No statement in these particulars is to be relied upon as a statement or representation of fact. 5. Neither Listing agent nor anyone in its employment or acting on its behalf has authority to make any representation or warranty in relation to this property. 6. Nothing in these particulars shall be deemed to be a statement that the property is in good repair or condition or otherwise nor that any services or facilities are in good working order. 7. Photographs may show only certain parts and aspects of the property at the time when the photographs were taken and you should rely on actual inspection. 8. No assumption should be made in respect of parts of the property not shown in photographs. 9. Any areas, measurements or distances are only approximate. 10. Any reference to alterations or use is not intended to be a statement that any necessary planning, building regulation, listed building or any other consent has been obtained. 11. Amounts quoted are exclusive of Tax if applicable.