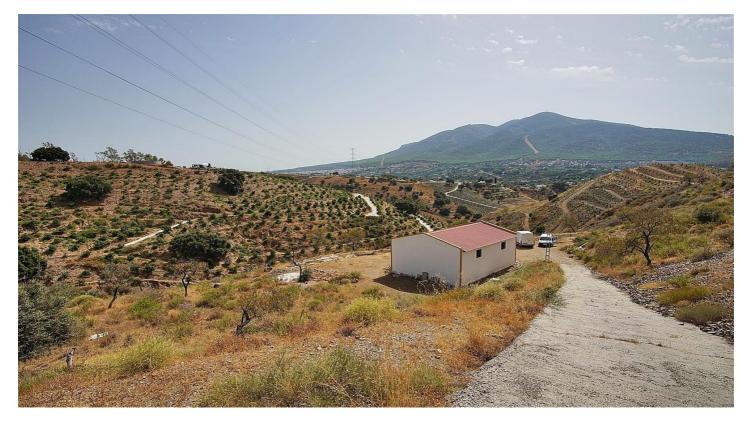

## Valle del Guadalhorce, Alhaurín el Grande

The plot is on a slope, but can be cleared to plant fruit trees.

It is south facing and offers panoramic views. The access road is quite good (partly asphalted and partly dirt).

It has electricity and water from the community of ' Viña Borrego'. The plot is partially fenced.

The Listing agent for itself and as agent for the vendor gives notice that:

1. These particulars are only a general outline for the guidance of intending purchasers and do not constitute in whole or in part an offer or a Contract. 2. Reasonable endeavours have been made to ensure that the information given in these particulars is materially correct, but any intending purchaser should satisfy themselves by inspection, searches, enquiries, and survey as to the correctness of each statement. 3. All statements in these particulars are made without responsibility on the part of Listing agent or the vendor. 4. No statement in these particulars is to be relied upon as a statement or representation of fact. 5. Neither Listing agent nor anyone in its employment or acting on its behalf has authority to make any representation or warranty in relation to this property. 6. Nothing in these particulars shall be deemed to be a statement that the property is in good repair or condition or otherwise nor that any services or facilities are in good working order. 7. Photographs may show only certain parts and aspects of the property at the time when the photographs were taken and you should rely on actual inspection. 8. No assumption should be made in respect of parts of the property not shown in photographs. 9. Any areas, measurements or distances are only approximate. 10. Any reference to alterations or use is not intended to be a statement that any necessary planning, building regulation, listed building or any other consent has been obtained. 11. Amounts quoted are exclusive of Tax if applicable.