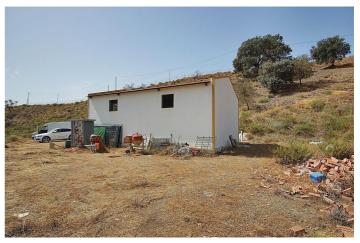

## Warehouse til salg i Alhaurín el Grande, Alhaurín el Grande

189.900€

Reference: R3700592

Soveværelser: 1 Badeværelser: 1 Plot Size: 30.093m<sup>2</sup>

Byg Størrelse: 106m<sup>2</sup>