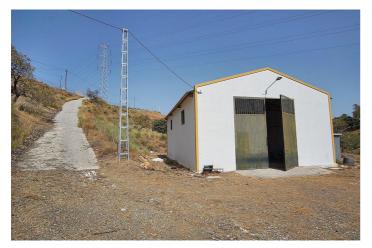

## Warehouse til salg i Alhaurín el Grande, Alhaurín el Grande

189.900€

Reference: R3700592

Soveværelser: 1 Badeværelser: 1 Plot Size: 30.093m<sup>2</sup>

Byg Størrelse: 106m<sup>2</sup>