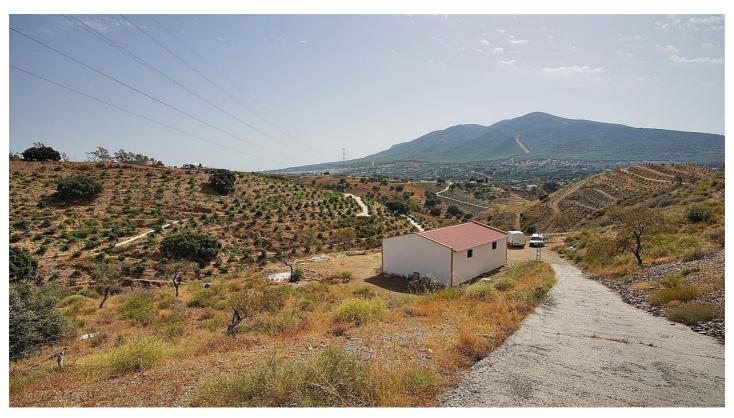

## Valle del Guadalhorce, Alhaurín el Grande

The plot is on a slope, but can be cleared to plant fruit trees.

It is south facing and offers panoramic views. The access road is quite good (partly asphalted and partly dirt).

It has electricity and water from the community of ' Viña Borrego '. The plot is partially fenced.

The Listing agent for itself and as agent for the vendor gives notice that:

1. These particulars are only a general outline for the guidance of intending purchasers and do not constitute in whole or in part an offer or a Contract. 2. Reasonable endeavours have been made to ensure that the information given in these particulars is materially correct, but any intending purchaser should satisfy themselves by inspection, searches, enquiries, and survey as to the correctness of each statement. 3. All statements in these particulars are made without responsibility on the part of Listing agent or the vendor. 4. No statement in these particulars is to be relied upon as a statement or representation of fact. 5. Neither Listing agent nor anyone in its employment or acting on its behalf has authority to make any representation or warranty in relation to this property. 6. Nothing in these particulars shall be deemed to be a statement that the property is in good repair or condition or otherwise nor that any services or facilities are in good working order. 7. Photographs may show only certain parts and aspects of the property at the time when the photographs were taken and you should rely on actual inspection. 8. No assumption should be made in respect of parts of the property not shown in photographs. 9. Any areas, measurements or distances are only approximate. 10. Any reference to alterations or use is not intended to be a statement that any necessary planning, building regulation, listed building or any other consent has been obtained. 11. Amounts quoted are exclusive of Tax if applicable.