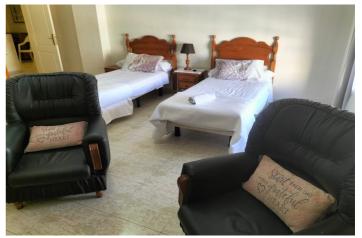

## Costa del Sol, San Pedro de Alcántara

Hostel for Sale - Great Investment Opportunity in San Pedro Alcántara An excellent opportunity for a family-operated business, this hostel is located in San Pedro Alcántara and boasts a prime investment potential. With a built area of 300 square meters, the hostel features 11 rooms, 9 bathrooms, 1 dedicated room for linens and towels, and a private bathroom. Key Features: - Reception Area: Well-organized reception to welcome guests. - Office Space: Efficient office area for managing daily operations. - Hallway: Spacious hallway providing easy access to all rooms. - In-Room Amenities: Each room is equipped with a TV, wardrobes, and Wifi for the convenience of guests. - Air Conditioning: Air conditioning in all rooms ensures a comfortable stay. - Natural Light: Ample natural light throughout the hostel creates a pleasant ambiance. - Year-round Operation: Operating 365 days a year, ensuring a consistent flow of business. - Financial Overview: - Waste Disposal: €86 every six months (€172 annually). - Community Fees: Approximately €320. - Electricity Costs: Around €586 in the summer months. - Profitable Venture: The hostel has demonstrated solid financial performance, offering good returns on investment. This property presents an enticing opportunity for those looking to enter the hospitality industry or expand their portfolio. With well-appointed rooms, essential amenities, and a strategic location, this hostel is poised to continue its success as a thriving business. Don't miss the chance to make this lucrative investment in the heart of San Pedro Alcántara! ?????