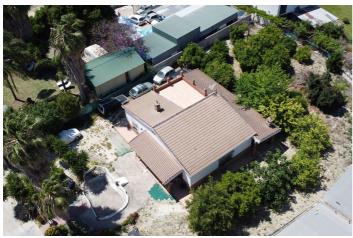

## Valle del Guadalhorce, Alhaurín el Grande

Commercial Warehouse with Residential Units in Alhaurín el Grande This exceptional commercial property in the thriving inland market town of Alhaurín el Grande offers an interesting investment opportunity. Located in the Los Tableros area, this large, modern warehouse is positioned just 4 minutes from the town centre and 30 minutes from La Cala de Mijas and Malaga Airport. Its prime location ensures easy access to various amenities both inland and along the Costa del Sol. - Location: Conveniently situated next to the A-404 Carretera de Coín, offering excellent accessibility. -Size: The warehouse boasts two levels, each covering 360m<sup>2</sup>, totalling 720m<sup>2</sup> of flexible commercial space. - Facilities: Semi-basement level for garage use and a lower level for industrial purposes with storage rooms and restrooms. -Parking: private parking available on-site. - Orientation: South-facing Additional Features - Land Area: Expansive 2,354m<sup>2</sup> plot with a large garden area, offering potential for further development such as a swimming pool. -Residential Units: Two charming houses, each 85m<sup>2</sup>, featuring: 3 Bedrooms / 1 Bathroom / Kitchen / Living Room / Rooftop Terrace with breathtaking countryside views Investment Potential This property is a versatile investment, presenting multiple commercial opportunities. The warehouse space can be utilised for various industrial or storage purposes. The additional residential units provide the potential for rental income Whether you're an investor looking to diversify your portfolio or a business owner in need of a spacious and well-located commercial property, this warehouse in Alhaurín el Grande is a must-see. The combination of commercial and residential potential, coupled with its prime location and excellent condition, makes it a standout opportunity in the market. For more information and to arrange a viewing, please contact us. photos attached below \*