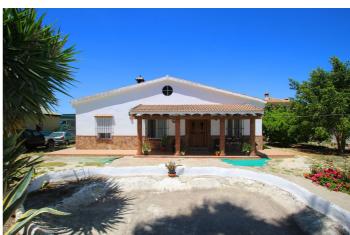

## Valle del Guadalhorce, Alhaurín el Grande

Commercial Warehouse with Residential Units in Alhaurín el Grande This exceptional commercial property in the thriving inland market town of Alhaurín el Grande offers an interesting investment opportunity. Located in the Los Tableros area, this large, modern warehouse is positioned just 4 minutes from the town centre and 30 minutes from La Cala de Mijas and Malaga Airport. Its prime location ensures easy access to various amenities both inland and along the Costa del Sol. - Location: Conveniently situated next to the A-404 Carretera de Coín, offering excellent accessibility. -Size: The warehouse boasts two levels, each covering 360m<sup>2</sup>, totalling 720m<sup>2</sup> of flexible commercial space. - Facilities: Semi-basement level for garage use and a lower level for industrial purposes with storage rooms and restrooms. -Parking: private parking available on-site. - Orientation: South-facing Additional Features - Land Area: Expansive 2,354m<sup>2</sup> plot with a large garden area, offering potential for further development such as a swimming pool. -Residential Units: Two charming houses, each 85m<sup>2</sup>, featuring: 3 Bedrooms / 1 Bathroom / Kitchen / Living Room / Rooftop Terrace with breathtaking countryside views Investment Potential This property is a versatile investment, presenting multiple commercial opportunities. The warehouse space can be utilised for various industrial or storage purposes. The additional residential units provide the potential for rental income Whether you're an investor looking to diversify your portfolio or a business owner in need of a spacious and well-located commercial property, this warehouse in Alhaurín el Grande is a must-see. The combination of commercial and residential potential, coupled with its prime location and excellent condition, makes it a standout opportunity in the market. For more information and to arrange a viewing, please contact us. photos attached below \*