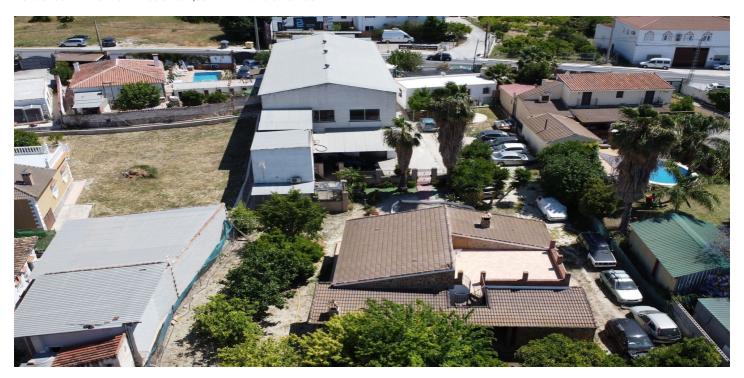

## Valle del Guadalhorce, Alhaurín el Grande

Commercial Warehouse with Residential Units in Alhaurín el Grande This exceptional commercial property in the thriving inland market town of Alhaurín el Grande offers an interesting investment opportunity. Located in the Los Tableros area, this large, modern warehouse is positioned just 4 minutes from the town centre and 30 minutes from La Cala de Mijas and Malaga Airport. Its prime location ensures easy access to various amenities both inland and along the Costa del Sol. - Location: Conveniently situated next to the A-404 Carretera de Coín, offering excellent accessibility. -Size: The warehouse boasts two levels, each covering 360m<sup>2</sup>, totalling 720m<sup>2</sup> of flexible commercial space. - Facilities: Semi-basement level for garage use and a lower level for industrial purposes with storage rooms and restrooms. -Parking: private parking available on-site. - Orientation: South-facing Additional Features - Land Area: Expansive 2,354m<sup>2</sup> plot with a large garden area, offering potential for further development such as a swimming pool. -Residential Units: Two charming houses, each 85m<sup>2</sup>, featuring: 3 Bedrooms / 1 Bathroom / Kitchen / Living Room / Rooftop Terrace with breathtaking countryside views Investment Potential This property is a versatile investment, presenting multiple commercial opportunities. The warehouse space can be utilised for various industrial or storage purposes. The additional residential units provide the potential for rental income Whether you're an investor looking to diversify your portfolio or a business owner in need of a spacious and well-located commercial property, this warehouse in Alhaurín el Grande is a must-see. The combination of commercial and residential potential, coupled with its prime location and excellent condition, makes it a standout opportunity in the market. For more information and to arrange a viewing, please contact us. photos attached below \*