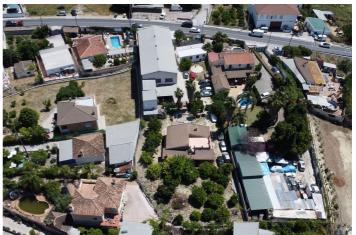

## Valle del Guadalhorce, Alhaurín el Grande

Commercial Warehouse with Residential Units in Alhaurín el Grande This exceptional commercial property in the thriving inland market town of Alhaurín el Grande offers an interesting investment opportunity. Located in the Los Tableros area, this large, modern warehouse is positioned just 4 minutes from the town centre and 30 minutes from La Cala de Mijas and Malaga Airport. Its prime location ensures easy access to various amenities both inland and along the Costa del Sol. - Location: Conveniently situated next to the A-404 Carretera de Coín, offering excellent accessibility. -Size: The warehouse boasts two levels, each covering 360m<sup>2</sup>, totalling 720m<sup>2</sup> of flexible commercial space. - Facilities: Semi-basement level for garage use and a lower level for industrial purposes with storage rooms and restrooms. -Parking: private parking available on-site. - Orientation: South-facing Additional Features - Land Area: Expansive 2,354m<sup>2</sup> plot with a large garden area, offering potential for further development such as a swimming pool. -Residential Units: Two charming houses, each 85m<sup>2</sup>, featuring: 3 Bedrooms / 1 Bathroom / Kitchen / Living Room / Rooftop Terrace with breathtaking countryside views Investment Potential This property is a versatile investment, presenting multiple commercial opportunities. The warehouse space can be utilised for various industrial or storage purposes. The additional residential units provide the potential for rental income Whether you're an investor looking to diversify your portfolio or a business owner in need of a spacious and well-located commercial property, this warehouse in Alhaurín el Grande is a must-see. The combination of commercial and residential potential, coupled with its prime location and excellent condition, makes it a standout opportunity in the market. For more information and to arrange a viewing, please contact us. photos attached below \*