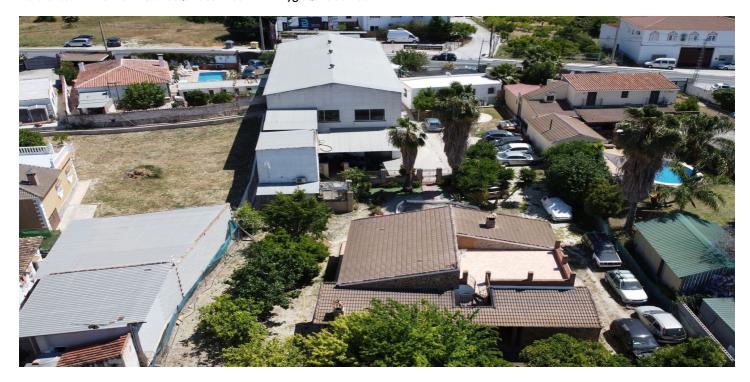

## Valle del Guadalhorce, Alhaurín el Grande

Commercial Warehouse with Residential Units in Alhaurín el Grande This exceptional commercial property in the thriving inland market town of Alhaurín el Grande offers an interesting investment opportunity. Located in the Los Tableros area, this large, modern warehouse is positioned just 4 minutes from the town centre and 30 minutes from La Cala de Mijas and Malaga Airport. Its prime location ensures easy access to various amenities both inland and along the Costa del Sol. - Location: Conveniently situated next to the A-404 Carretera de Coín, offering excellent accessibility. -Size: The warehouse boasts two levels, each covering 360m<sup>2</sup>, totalling 720m<sup>2</sup> of flexible commercial space. - Facilities: Semi-basement level for garage use and a lower level for industrial purposes with storage rooms and restrooms. -Parking: private parking available on-site. - Orientation: South-facing Additional Features - Land Area: Expansive 2,354m<sup>2</sup> plot with a large garden area, offering potential for further development such as a swimming pool. -Residential Units: Two charming houses, each 85m<sup>2</sup>, featuring: 3 Bedrooms / 1 Bathroom / Kitchen / Living Room / Rooftop Terrace with breathtaking countryside views Investment Potential This property is a versatile investment, presenting multiple commercial opportunities. The warehouse space can be utilised for various industrial or storage purposes. The additional residential units provide the potential for rental income Whether you're an investor looking to diversify your portfolio or a business owner in need of a spacious and well-located commercial property, this warehouse in Alhaurín el Grande is a must-see. The combination of commercial and residential potential, coupled with its prime location and excellent condition, makes it a standout opportunity in the market. For more information and to arrange a viewing, please contact us. photos attached below \*