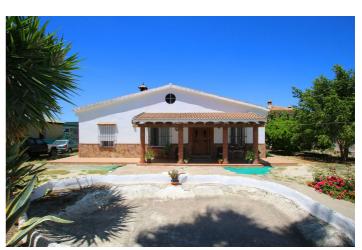

## Valle del Guadalhorce, Alhaurín el Grande

Commercial Warehouse with Residential Units in Alhaurín el Grande This exceptional commercial property in the thriving inland market town of Alhaurín el Grande offers an interesting investment opportunity. Located in the Los Tableros area, this large, modern warehouse is positioned just 4 minutes from the town centre and 30 minutes from La Cala de Mijas and Malaga Airport. Its prime location ensures easy access to various amenities both inland and along the Costa del Sol. - Location: Conveniently situated next to the A-404 Carretera de Coín, offering excellent accessibility. -Size: The warehouse boasts two levels, each covering 360m<sup>2</sup>, totalling 720m<sup>2</sup> of flexible commercial space. - Facilities: Semi-basement level for garage use and a lower level for industrial purposes with storage rooms and restrooms. -Parking: private parking available on-site. - Orientation: South-facing Additional Features - Land Area: Expansive 2,354m<sup>2</sup> plot with a large garden area, offering potential for further development such as a swimming pool. -Residential Units: Two charming houses, each 85m<sup>2</sup>, featuring: 3 Bedrooms / 1 Bathroom / Kitchen / Living Room / Rooftop Terrace with breathtaking countryside views Investment Potential This property is a versatile investment, presenting multiple commercial opportunities. The warehouse space can be utilised for various industrial or storage purposes. The additional residential units provide the potential for rental income Whether you're an investor looking to diversify your portfolio or a business owner in need of a spacious and well-located commercial property, this warehouse in Alhaurín el Grande is a must-see. The combination of commercial and residential potential, coupled with its prime location and excellent condition, makes it a standout opportunity in the market. For more information and to arrange a viewing, please contact us. photos attached below \*