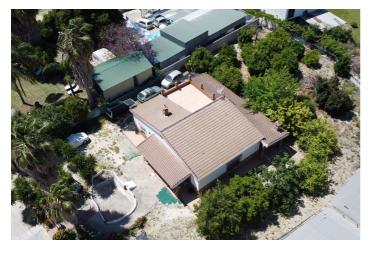

## Valle del Guadalhorce, Alhaurín el Grande

Commercial Warehouse with Residential Units in Alhaurín el Grande This exceptional commercial property in the thriving inland market town of Alhaurín el Grande offers an interesting investment opportunity. Located in the Los Tableros area, this large, modern warehouse is positioned just 4 minutes from the town centre and 30 minutes from La Cala de Mijas and Malaga Airport. Its prime location ensures easy access to various amenities both inland and along the Costa del Sol. - Location: Conveniently situated next to the A-404 Carretera de Coín, offering excellent accessibility. -Size: The warehouse boasts two levels, each covering 360m<sup>2</sup>, totalling 720m<sup>2</sup> of flexible commercial space. - Facilities: Semi-basement level for garage use and a lower level for industrial purposes with storage rooms and restrooms. -Parking: private parking available on-site. - Orientation: South-facing Additional Features - Land Area: Expansive 2,354m<sup>2</sup> plot with a large garden area, offering potential for further development such as a swimming pool. -Residential Units: Two charming houses, each 85m<sup>2</sup>, featuring: 3 Bedrooms / 1 Bathroom / Kitchen / Living Room / Rooftop Terrace with breathtaking countryside views Investment Potential This property is a versatile investment, presenting multiple commercial opportunities. The warehouse space can be utilised for various industrial or storage purposes. The additional residential units provide the potential for rental income Whether you're an investor looking to diversify your portfolio or a business owner in need of a spacious and well-located commercial property, this warehouse in Alhaurín el Grande is a must-see. The combination of commercial and residential potential, coupled with its prime location and excellent condition, makes it a standout opportunity in the market. For more information and to arrange a viewing, please contact us. photos attached below \*