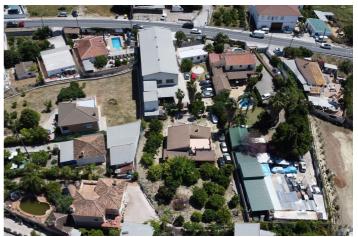

## Valle del Guadalhorce, Alhaurín el Grande

Commercial Warehouse with Residential Units in Alhaurín el Grande This exceptional commercial property in the thriving inland market town of Alhaurín el Grande offers an interesting investment opportunity. Located in the Los Tableros area, this large, modern warehouse is positioned just 4 minutes from the town centre and 30 minutes from La Cala de Mijas and Malaga Airport. Its prime location ensures easy access to various amenities both inland and along the Costa del Sol. - Location: Conveniently situated next to the A-404 Carretera de Coín, offering excellent accessibility. -Size: The warehouse boasts two levels, each covering 360m<sup>2</sup>, totalling 720m<sup>2</sup> of flexible commercial space. - Facilities: Semi-basement level for garage use and a lower level for industrial purposes with storage rooms and restrooms. -Parking: private parking available on-site. - Orientation: South-facing Additional Features - Land Area: Expansive 2,354m<sup>2</sup> plot with a large garden area, offering potential for further development such as a swimming pool. -Residential Units: Two charming houses, each 85m<sup>2</sup>, featuring: 3 Bedrooms / 1 Bathroom / Kitchen / Living Room / Rooftop Terrace with breathtaking countryside views Investment Potential This property is a versatile investment, presenting multiple commercial opportunities. The warehouse space can be utilised for various industrial or storage purposes. The additional residential units provide the potential for rental income Whether you're an investor looking to diversify your portfolio or a business owner in need of a spacious and well-located commercial property, this warehouse in Alhaurín el Grande is a must-see. The combination of commercial and residential potential, coupled with its prime location and excellent condition, makes it a standout opportunity in the market. For more information and to arrange a viewing, please contact us. photos attached below \*