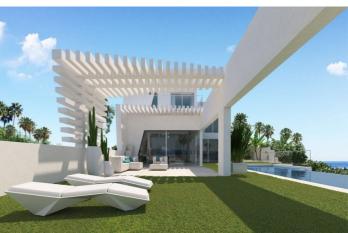

## Коста дель Соль, Марбелья

При проектировании этой новой виллы было принято во внимание в первую очередь ее местоположение: лучший пляж Марбельи с песчаными дюнами протяженностью несколько километров, который прекрасно подходит для прогулок и купания и расположен всего в 100 метрах от дома. В этот доме созданы условия для проживания всей семьи, независимо от возраста и индивидуальных потребностей. Ширина дверных проемов предусматривает свободное передвижение по всему дому детской коляски или инвалидного кресла, кроме того вилла оборудована лифтом из гаража до верхнего этажа. Самый современный дизайн, большие открытые пространства, объединённые между собой, спроектированы для более свободной циркуляции энергии, радости, света, тепла и воды. В то же время создано ощущение удаленности от посторонних глаз благодаря окружению прекрасным средиземноморским садом. В проекте учтены вкусы каждого члена семьи: домашний кинотеатр, фитнес, спа, рабочий кабинет с баром, кухня и барбекю на террасе рядом с бассейном, утопающим в зелени ухоженных садов. Выбор использованных в отделке виллы La Playa материалов сделан на основе последних тенденций итальянского дизайна, представленных на самой важной выставке в Болонии в 2015. Вилла оборудована стеклянными стенами-перегородками в помещениях общего пользования. Этот элемент интерьера открывает панорамный обзор и позволяет наблюдать за тем, что происходит вокруг вас. Занимаясь приготовлением обеда на кухне, можно спокойно следить за купающимися в бассейне детьми. Вид, открывающийся прямо с порога дома, является точкой обзора всего пространства - как внутри, так и снаружи. Благодаря этим характеристикам, а также высоким потолкам, мы внедрили мировую новинку в области решений отделки и акустического дизайна - Muratto.