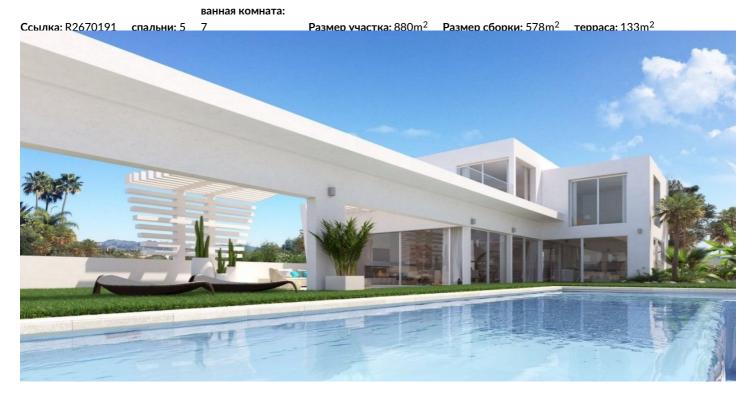

## Residential Plot for sale in Marbella, Marbella

1 200 000 €

## Коста дель Соль, Марбелья

При проектировании этой новой виллы было принято во внимание в первую очередь ее местоположение: лучший пляж Марбельи с песчаными дюнами протяженностью несколько километров, который прекрасно подходит для прогулок и купания и расположен всего в 100 метрах от дома. В этот доме созданы условия для проживания всей семьи, независимо от возраста и индивидуальных потребностей. Ширина дверных проемов предусматривает свободное передвижение по всему дому детской коляски или инвалидного кресла, кроме того вилла оборудована лифтом из гаража до верхнего этажа. Самый современный дизайн, большие открытые пространства, объединённые между собой, спроектированы для более свободной циркуляции энергии, радости, света, тепла и воды. В то же время создано ощущение удаленности от посторонних глаз благодаря окружению прекрасным средиземноморским садом. В проекте учтены вкусы каждого члена семьи: домашний кинотеатр, фитнес, спа, рабочий кабинет с баром, кухня и барбекю на террасе рядом с бассейном, утопающим в зелени ухоженных садов. Выбор использованных в отделке виллы La Playa материалов сделан на основе последних тенденций итальянского дизайна, представленных на самой важной выставке в Болонии в 2015. Вилла оборудована стеклянными стенами-перегородками в помещениях общего пользования. Этот элемент интерьера открывает панорамный обзор и позволяет наблюдать за тем, что происходит вокруг вас. Занимаясь приготовлением обеда на кухне, можно спокойно следить за купающимися в бассейне детьми. Вид, открывающийся прямо с порога дома, является точкой обзора всего пространства - как внутри, так и снаружи. Благодаря этим характеристикам, а также высоким потолкам, мы внедрили мировую новинку в области решений отделки и акустического дизайна - Muratto.