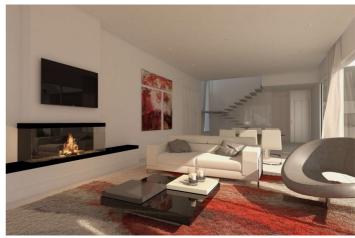

## Коста дель Соль, Марбелья

При проектировании этой новой виллы было принято во внимание в первую очередь ее местоположение: лучший пляж Марбельи с песчаными дюнами протяженностью несколько километров, который прекрасно подходит для прогулок и купания и расположен всего в 100 метрах от дома. В этот доме созданы условия для проживания всей семьи, независимо от возраста и индивидуальных потребностей. Ширина дверных проемов предусматривает свободное передвижение по всему дому детской коляски или инвалидного кресла, кроме того вилла оборудована лифтом из гаража до верхнего этажа. Самый современный дизайн, большие открытые пространства, объединённые между собой, спроектированы для более свободной циркуляции энергии, радости, света, тепла и воды. В то же время создано ощущение удаленности от посторонних глаз благодаря окружению прекрасным средиземноморским садом. В проекте учтены вкусы каждого члена семьи: домашний кинотеатр, фитнес, спа, рабочий кабинет с баром, кухня и барбекю на террасе рядом с бассейном, утопающим в зелени ухоженных садов. Выбор использованных в отделке виллы La Playa материалов сделан на основе последних тенденций итальянского дизайна, представленных на самой важной выставке в Болонии в 2015. Вилла оборудована стеклянными стенами-перегородками в помещениях общего пользования. Этот элемент интерьера открывает панорамный обзор и позволяет наблюдать за тем, что происходит вокруг вас. Занимаясь приготовлением обеда на кухне, можно спокойно следить за купающимися в бассейне детьми. Вид, открывающийся прямо с порога дома, является точкой обзора всего пространства - как внутри, так и снаружи. Благодаря этим характеристикам, а также высоким потолкам, мы внедрили мировую новинку в области решений отделки и акустического дизайна - Muratto.