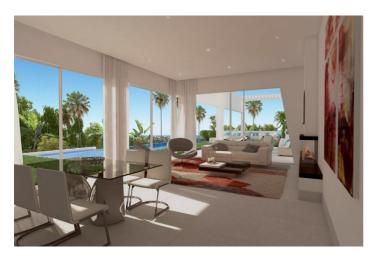

## Коста дель Соль, Марбелья

При проектировании этой новой виллы было принято во внимание в первую очередь ее местоположение: лучший пляж Марбельи с песчаными дюнами протяженностью несколько километров, который прекрасно подходит для прогулок и купания и расположен всего в 100 метрах от дома. В этот доме созданы условия для проживания всей семьи, независимо от возраста и индивидуальных потребностей. Ширина дверных проемов предусматривает свободное передвижение по всему дому детской коляски или инвалидного кресла, кроме того вилла оборудована лифтом из гаража до верхнего этажа. Самый современный дизайн, большие открытые пространства, объединённые между собой, спроектированы для более свободной циркуляции энергии, радости, света, тепла и воды. В то же время создано ощущение удаленности от посторонних глаз благодаря окружению прекрасным средиземноморским садом. В проекте учтены вкусы каждого члена семьи: домашний кинотеатр, фитнес, спа, рабочий кабинет с баром, кухня и барбекю на террасе рядом с бассейном, утопающим в зелени ухоженных садов. Выбор использованных в отделке виллы La Playa материалов сделан на основе последних тенденций итальянского дизайна, представленных на самой важной выставке в Болонии в 2015. Вилла оборудована стеклянными стенами-перегородками в помещениях общего пользования. Этот элемент интерьера открывает панорамный обзор и позволяет наблюдать за тем, что происходит вокруг вас. Занимаясь приготовлением обеда на кухне, можно спокойно следить за купающимися в бассейне детьми. Вид, открывающийся прямо с порога дома, является точкой обзора всего пространства - как внутри, так и снаружи. Благодаря этим характеристикам, а также высоким потолкам, мы внедрили мировую новинку в области решений отделки и акустического дизайна - Muratto.