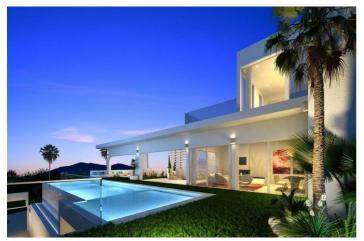

## Коста дель Соль, Марбелья

При проектировании этой новой виллы было принято во внимание в первую очередь ее местоположение: лучший пляж Марбельи с песчаными дюнами протяженностью несколько километров, который прекрасно подходит для прогулок и купания и расположен всего в 100 метрах от дома. В этот доме созданы условия для проживания всей семьи, независимо от возраста и индивидуальных потребностей. Ширина дверных проемов предусматривает свободное передвижение по всему дому детской коляски или инвалидного кресла, кроме того вилла оборудована лифтом из гаража до верхнего этажа. Самый современный дизайн, большие открытые пространства, объединённые между собой, спроектированы для более свободной циркуляции энергии, радости, света, тепла и воды. В то же время создано ощущение удаленности от посторонних глаз благодаря окружению прекрасным средиземноморским садом. В проекте учтены вкусы каждого члена семьи: домашний кинотеатр, фитнес, спа, рабочий кабинет с баром, кухня и барбекю на террасе рядом с бассейном, утопающим в зелени ухоженных садов. Выбор использованных в отделке виллы La Playa материалов сделан на основе последних тенденций итальянского дизайна, представленных на самой важной выставке в Болонии в 2015. Вилла оборудована стеклянными стенами-перегородками в помещениях общего пользования. Этот элемент интерьера открывает панорамный обзор и позволяет наблюдать за тем, что происходит вокруг вас. Занимаясь приготовлением обеда на кухне, можно спокойно следить за купающимися в бассейне детьми. Вид, открывающийся прямо с порога дома, является точкой обзора всего пространства - как внутри, так и снаружи. Благодаря этим характеристикам, а также высоким потолкам, мы внедрили мировую новинку в области решений отделки и акустического дизайна - Muratto.