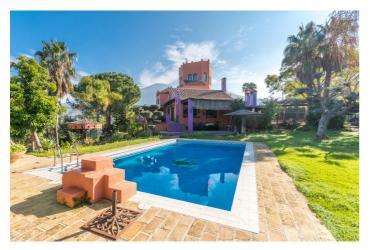

First floor: Large hall with library. Master bedroom with en suite bathroom and 2 dressing rooms.

Second floor: Large glazed living room with terrace and beautiful views of the mountains and the town.

Outside: Large garden with pool, terraces, artificial lake, covered terraces and porches, barbecue areas, parking area for about 8 cars (2 decks)

Coin: 7.3km. Beach: 17,2km

Malaga airport: 25.8km.

Pool

Private