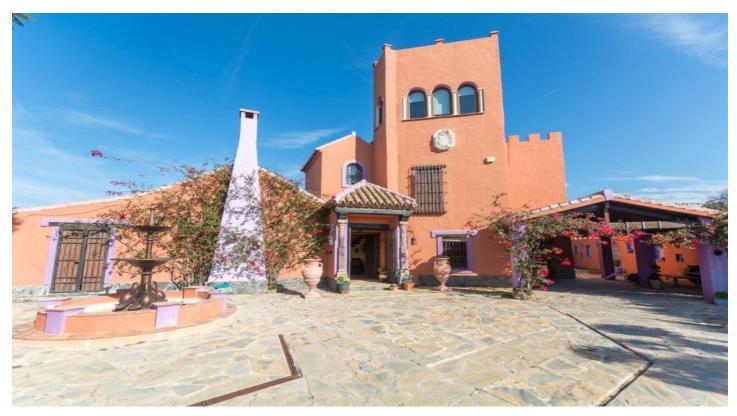

## Valle del Guadalhorce, Alhaurín el Grande

Ideal as Bed & Breackfast !!!

It is distributed in the right way.

Main house:

Ground floor: Large entrance hall, bright dining room with fireplace and access to large terrace, kitchen with dining area and access to terrace, 2 large bedrooms with fitted wardrobes and 2 bathrooms (1 en suite) utility room.

First floor: Large hall with library. Master bedroom with en suite bathroom and 2 dressing rooms.

Second floor: Large glazed living room with terrace and beautiful views of the mountains and the town.

Outside: Large garden with pool, terraces, artificial lake, covered terraces and porches, barbecue areas, parking area for about 8 cars (2 decks)

Basement.: Guest apartment with access from the main and independent house. Living room with kitchenette with bar, 2 bedrooms, 1 bathroom and access to the garden.

Guest house: Large loft in chimena distributed on 3 levels, with kitchenette, access to private garden, 1 bathroom and currently has 1 bed per level.