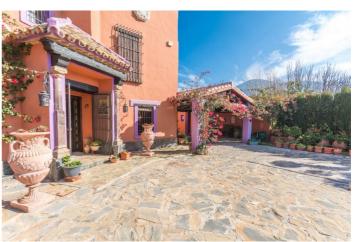

## Valle del Guadalhorce, Alhaurín el Grande

Ideal as Bed & Breackfast !!!

It is distributed in the right way.

Main house:

Ground floor: Large entrance hall, bright dining room with fireplace and access to large terrace, kitchen with dining area and access to terrace, 2 large bedrooms with fitted wardrobes and 2 bathrooms (1 en suite) utility room.