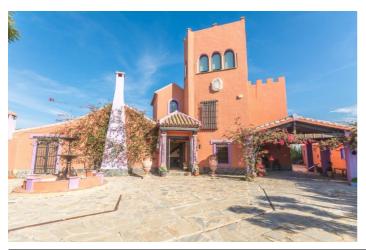

## Valle del Guadalhorce, Alhaurín el Grande

Ideal as Bed & Breackfast !!!

It is distributed in the right way.

Main house:

Ground floor: Large entrance hall, bright dining room with fireplace and access to large terrace, kitchen with dining area and access to terrace, 2 large bedrooms with fitted wardrobes and 2 bathrooms (1 en suite) utility room.

First floor: Large hall with library. Master bedroom with en suite bathroom and 2 dressing rooms.

Second floor: Large glazed living room with terrace and beautiful views of the mountains and the town.

Outside: Large garden with pool, terraces, artificial lake, covered terraces and porches, barbecue areas, parking area for about 8 cars (2 decks)

Basement.: Guest apartment with access from the main and independent house. Living room with kitchenette with bar, 2 bedrooms, 1 bathroom and access to the garden.

Guest house: Large loft in chimena distributed on 3 levels, with kitchenette, access to private garden, 1 bathroom and currently has 1 bed per level.