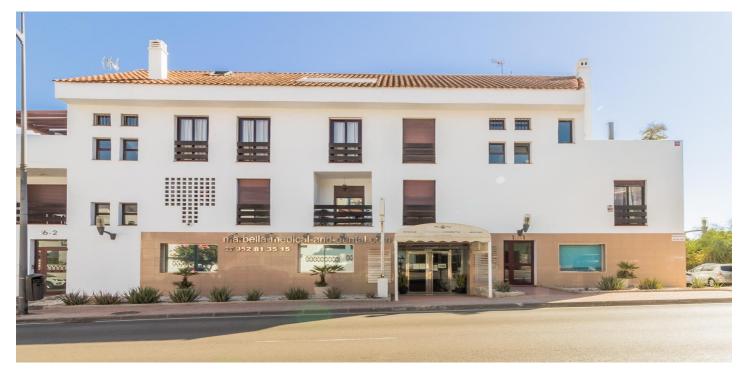

## Business for sale in Nueva Andalucía, Marbella

1,600,000 €

Reference: R4421545 Bedrooms: 10 Bathrooms: 2 Build Size: 273m<sup>2</sup>

## Costa del Sol, Nueva Andalucía

Unique Opportunity for Commercial Premises in Nueva Andalucia, Marbella Spacious commercial premises of 273 m² for sale, located at street level in one of the most exclusive and high traffic areas of Marbella. This property is located in the heart of Nueva Andalucía, a busy area that connects to the luxurious golf courses and residential areas of the area. The premises consist of three independent commercial units that have been unified into one open plan ground floor space, offering great flexibility to adapt to any type of business, from shops, offices, to clinics or restaurants. Main features: 273 m² of commercial space on the ground floor Great visibility and exposure due to its street level location Possibility to redistribute the space according to business needs Currently in operation as a clinic with various specialities Large public parking area in the immediate vicinity High demand and high traffic area, ideal for attracting local and tourist customers This is an excellent opportunity to acquire a large premises, all on one level, in one of the most prestigious areas with the highest commercial potential in Marbella. Don't miss the opportunity to invest in this unique space and grow your business in a privileged location!