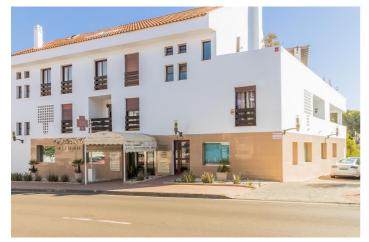

## Costa del Sol, Nueva Andalucía

Unique Opportunity for Commercial Premises in Nueva Andalucia, Marbella Spacious commercial premises of 273 m² for sale, located at street level in one of the most exclusive and high traffic areas of Marbella. This property is located in the heart of Nueva Andalucía, a busy area that connects to the luxurious golf courses and residential areas of the area. The premises consist of three independent commercial units that have been unified into one open plan ground floor space, offering great flexibility to adapt to any type of business, from shops, offices, to clinics or restaurants. Main features: 273 m² of commercial space on the ground floor Great visibility and exposure due to its street level location Possibility to redistribute the space according to business needs Currently in operation as a clinic with various specialities Large public parking area in the immediate vicinity High demand and high traffic area, ideal for attracting local and tourist customers This is an excellent opportunity to acquire a large premises, all on one level, in one of the most prestigious areas with the highest commercial potential in Marbella. Don't miss the opportunity to invest in this unique space and grow your business in a privileged location!