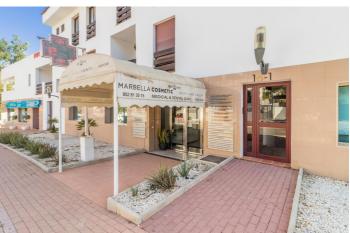

## Costa del Sol, Nueva Andalucía

Unique Opportunity for Commercial Premises in Nueva Andalucia, Marbella Spacious commercial premises of 273 m² for sale, located at street level in one of the most exclusive and high traffic areas of Marbella. This property is located in the heart of Nueva Andalucía, a busy area that connects to the luxurious golf courses and residential areas of the area. The premises consist of three independent commercial units that have been unified into one open plan ground floor space, offering great flexibility to adapt to any type of business, from shops, offices, to clinics or restaurants. Main features: 273 m² of commercial space on the ground floor Great visibility and exposure due to its street level location Possibility to redistribute the space according to business needs Currently in operation as a clinic with various specialities Large public parking area in the immediate vicinity High demand and high traffic area, ideal for attracting local and tourist customers This is an excellent opportunity to acquire a large premises, all on one level, in one of the most prestigious areas with the highest commercial potential in Marbella. Don't miss the opportunity to invest in this unique space and grow your business in a privileged location!