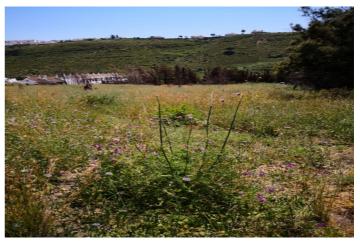

## Land for sale in Manilva, Manilva

1,599,000 €

Reference: R4114876 Plot Size: 8,000m<sup>2</sup> Build Size: 8,000m<sup>2</sup>

## Costa del Sol, Manilva

AMAZING PLOT of 8.000m2!!! Unique investment opportunity in excellent location with all infrastructure - asphalted roads, water for irrigation, electricity, fibre telecommunications and sewerage. Just a short drive away from Sabinillas and the sandy beaches in Manilva. In a very quiet area, surrounded by peace and nature, but still close to all amenities. In the sector there are mostly private homes in the urbanized roads of the Sector. WE HIGHLY RECOMMEND A VIEWING!!!!

## **Features:**

Orientation
South
South East
Category
Investment

Resale

**Views** Mountain **Setting**Close To Shops
Country