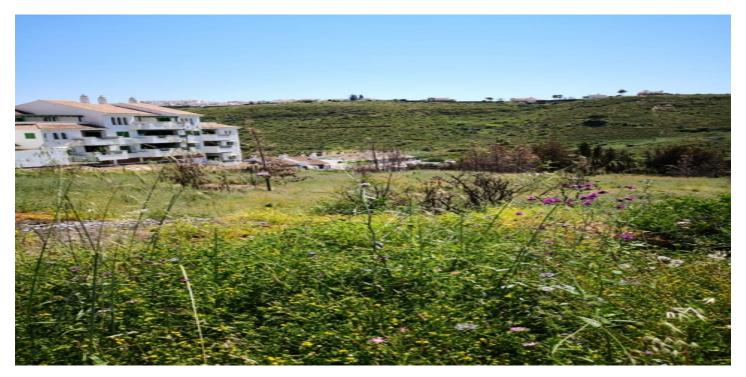

## Land for sale in Manilva, Manilva

1,599,000 €

Reference: R4114876 Plot Size: 8,000m<sup>2</sup> Build Size: 8,000m<sup>2</sup>

## Costa del Sol, Manilva

AMAZING PLOT of 8.000m2!!! Unique investment opportunity in excellent location with all infrastructure - asphalted roads, water for irrigation, electricity, fibre telecommunications and sewerage. Just a short drive away from Sabinillas and the sandy beaches in Manilva. In a very quiet area, surrounded by peace and nature, but still close to all amenities. In the sector there are mostly private homes in the urbanized roads of the Sector. WE HIGHLY RECOMMEND A VIEWING!!!!

## **Features:**

Orientation
South
South East
Category
Investment

Resale

**Views** Mountain **Setting**Close To Shops
Country