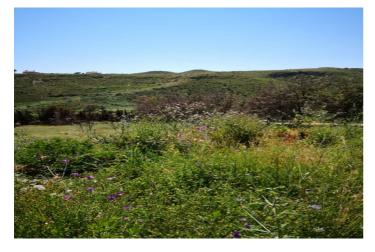

## Land for sale in Manilva, Manilva

1,599,000 €

Reference: R4114876 Plot Size: 8,000m<sup>2</sup> Build Size: 8,000m<sup>2</sup>

## Costa del Sol, Manilva

AMAZING PLOT of 8.000m2!!! Unique investment opportunity in excellent location with all infrastructure - asphalted roads, water for irrigation, electricity, fibre telecommunications and sewerage. Just a short drive away from Sabinillas and the sandy beaches in Manilva. In a very quiet area, surrounded by peace and nature, but still close to all amenities. In the sector there are mostly private homes in the urbanized roads of the Sector. WE HIGHLY RECOMMEND A VIEWING!!!!

## **Features:**

Orientation
South
South East
Category
Investment

Resale

**Views** Mountain **Setting**Close To Shops
Country