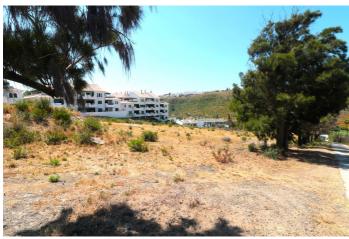

## Land for sale in Manilva, Manilva

1,599,000 €

Reference: R4114876 Plot Size: 8,000m<sup>2</sup> Build Size: 8,000m<sup>2</sup>

## Costa del Sol, Manilva

AMAZING PLOT of 8.000m2!!! Unique investment opportunity in excellent location with all infrastructure - asphalted roads, water for irrigation, electricity, fibre telecommunications and sewerage. Just a short drive away from Sabinillas and the sandy beaches in Manilva. In a very quiet area, surrounded by peace and nature, but still close to all amenities. In the sector there are mostly private homes in the urbanized roads of the Sector. WE HIGHLY RECOMMEND A VIEWING!!!!

## **Features:**

Orientation
South
South East
Category
Investment

Resale

**Views** Mountain **Setting**Close To Shops
Country