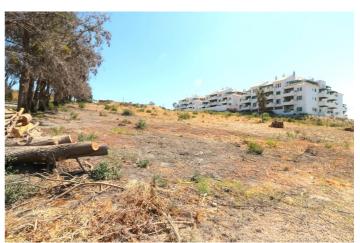

## Land for sale in Manilva, Manilva

1,599,000 €

Reference: R4114876 Plot Size: 8,000m<sup>2</sup> Build Size: 8,000m<sup>2</sup>

## Costa del Sol, Manilva

AMAZING PLOT of 8.000m2!!! Unique investment opportunity in excellent location with all infrastructure - asphalted roads, water for irrigation, electricity, fibre telecommunications and sewerage. Just a short drive away from Sabinillas and the sandy beaches in Manilva. In a very quiet area, surrounded by peace and nature, but still close to all amenities. In the sector there are mostly private homes in the urbanized roads of the Sector. WE HIGHLY RECOMMEND A VIEWING!!!!