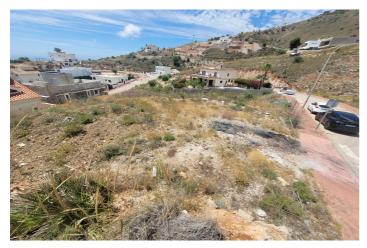

## Costa del Sol, Benalmádena

Build the house of your dreams in Santangelo! This 545 square meter plot of land is a unique opportunity to create a truly special residence. With an authorized buildable area of 150 m2, you will have enough space to design and build a personalized luxury villa that adapts to your specific tastes and needs. Furthermore, its strategic location in Benalmádena will allow you to enjoy all the modern comforts at your fingertips, while living in a quiet and peaceful environment surrounded by natural beauty. The location of this land is unbeatable. It enjoys a SOUTH orientation that guarantees a large amount of sunlight and impressive panoramic views of the Mediterranean Sea that extend along the entire coast of Benalmádena. These views are truly exceptional and unobstructed, allowing you to enjoy spectacular sunsets. In addition, access to the highway is quick and easy, giving you the convenience of easily moving along the entire coast. In a few minutes by car, you will have access to all the necessary services, such as supermarkets, shops, restaurants, hospitals and high-quality educational centers. This land is on an urban road and has water, electricity, sewage, public lighting and sidewalks. It is ideal for building a single-family residence (chalet) with up to three buildable floors. Don't miss the opportunity to build the house of your dreams in this privileged location in Santangelo!