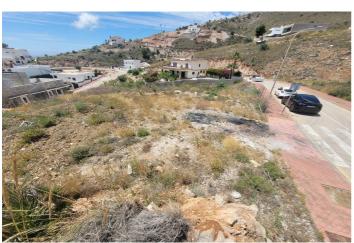

## Costa del Sol, Benalmádena

Build the house of your dreams in Santangelo! This 545 square meter plot of land is a unique opportunity to create a truly special residence. With an authorized buildable area of 150 m2, you will have enough space to design and build a personalized luxury villa that adapts to your specific tastes and needs. Furthermore, its strategic location in Benalmádena will allow you to enjoy all the modern comforts at your fingertips, while living in a quiet and peaceful environment surrounded by natural beauty. The location of this land is unbeatable. It enjoys a SOUTH orientation that guarantees a large amount of sunlight and impressive panoramic views of the Mediterranean Sea that extend along the entire coast of Benalmádena. These views are truly exceptional and unobstructed, allowing you to enjoy spectacular sunsets. In addition, access to the highway is quick and easy, giving you the convenience of easily moving along the entire coast. In a few minutes by car, you will have access to all the necessary services, such as supermarkets, shops, restaurants, hospitals and high-quality educational centers. This land is on an urban road and has water, electricity, sewage, public lighting and sidewalks. It is ideal for building a single-family residence (chalet) with up to three buildable floors. Don't miss the opportunity to build the house of your dreams in this privileged location in Santangelo!