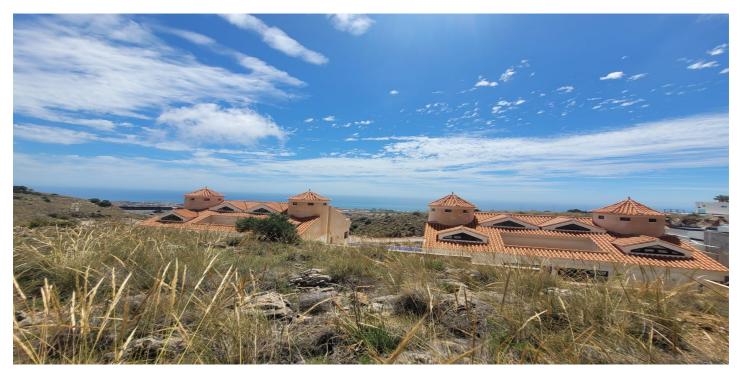

## Costa del Sol, Benalmádena

Build the house of your dreams in Santangelo! This 545 square meter plot of land is a unique opportunity to create a truly special residence. With an authorized buildable area of 150 m2, you will have enough space to design and build a personalized luxury villa that adapts to your specific tastes and needs. Furthermore, its strategic location in Benalmádena will allow you to enjoy all the modern comforts at your fingertips, while living in a quiet and peaceful environment surrounded by natural beauty. The location of this land is unbeatable. It enjoys a SOUTH orientation that guarantees a large amount of sunlight and impressive panoramic views of the Mediterranean Sea that extend along the entire coast of Benalmádena. These views are truly exceptional and unobstructed, allowing you to enjoy spectacular sunsets. In addition, access to the highway is quick and easy, giving you the convenience of easily moving along the entire coast. In a few minutes by car, you will have access to all the necessary services, such as supermarkets, shops, restaurants, hospitals and high-quality educational centers. This land is on an urban road and has water, electricity, sewage, public lighting and sidewalks. It is ideal for building a single-family residence (chalet) with up to three buildable floors. Don't miss the opportunity to build the house of your dreams in this privileged location in Santangelo!