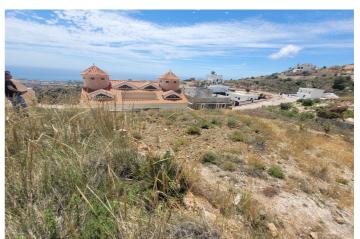

## Costa del Sol, Benalmádena

Build the house of your dreams in Santangelo! This 545 square meter plot of land is a unique opportunity to create a truly special residence. With an authorized buildable area of 150 m2, you will have enough space to design and build a personalized luxury villa that adapts to your specific tastes and needs. Furthermore, its strategic location in Benalmádena will allow you to enjoy all the modern comforts at your fingertips, while living in a quiet and peaceful environment surrounded by natural beauty. The location of this land is unbeatable. It enjoys a SOUTH orientation that guarantees a large amount of sunlight and impressive panoramic views of the Mediterranean Sea that extend along the entire coast of Benalmádena. These views are truly exceptional and unobstructed, allowing you to enjoy spectacular sunsets. In addition, access to the highway is quick and easy, giving you the convenience of easily moving along the entire coast. In a few minutes by car, you will have access to all the necessary services, such as supermarkets, shops, restaurants, hospitals and high-quality educational centers. This land is on an urban road and has water, electricity, sewage, public lighting and sidewalks. It is ideal for building a single-family residence (chalet) with up to three buildable floors. Don't miss the opportunity to build the house of your dreams in this privileged location in Santangelo!