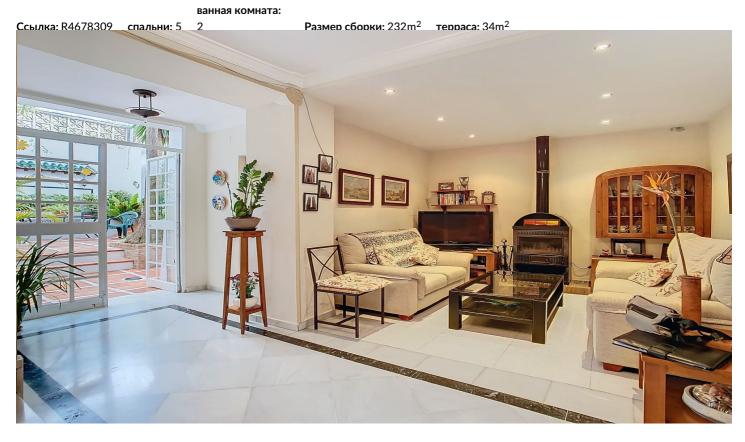

## Valle del Guadalhorce, Alhaurín el Grande

Large charming house for sale in the historic centre of the town of Alhaurín el Grande. The house has 5 bedrooms, 2 bathrooms, patio, terrace, and 230 meters built. It does not need reform, just put it to your liking. Moreover, it is made with good quality materials.

This Andalusian style house has many qualities, it is bright, with high ceilings, has spacious and airy rooms, and its large patio allows you to enjoy a nice outdoor space in the heart of the city.

The advantage of this house is that, as it is so big, it can be adapted to the taste of each one, to have the house of your dream.