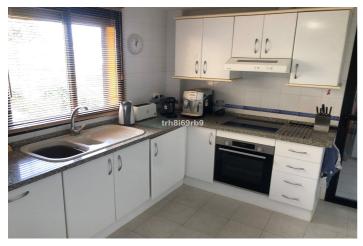

## PANORAMIC VIEWS!

A lovely, spacious 3 bed, 2 bath apartment located in a well established community in Selwo, with covered parking and storeroom included in the sale.

The property consists of a spacious kitchen with separate utility room, a large lounge/dining area which leads out to a spacious terrace which is enclosed with glass curtains, from which there are panoramic views of the sea, Gibraltar, North Africa and La Concha. The 2 guest bedrooms share access to a family bathroom and the master bedroom has an en-suite bathroom and access to an open terrace, which is an extension of the main terrace. The property has an allocated parking space under a covered car port and a separate storeroom of 6m2.