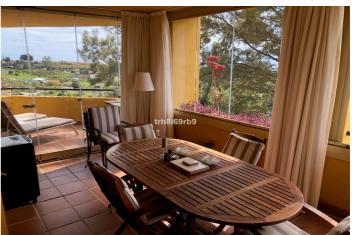

## PANORAMIC VIEWS!

A lovely, spacious 3 bed, 2 bath apartment located in a well established community in Selwo, with covered parking and storeroom included in the sale.

The property consists of a spacious kitchen with separate utility room, a large lounge/dining area which leads out to a spacious terrace which is enclosed with glass curtains, from which there are panoramic views of the sea, Gibraltar, North Africa and La Concha. The 2 guest bedrooms share access to a family bathroom and the master bedroom has an en-suite bathroom and access to an open terrace, which is an extension of the main terrace. The property has an allocated parking space under a covered car port and a separate storeroom of 6m2.