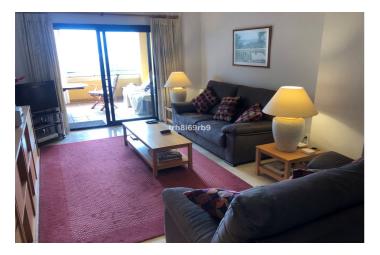

## PANORAMIC VIEWS!

A lovely, spacious 3 bed, 2 bath apartment located in a well established community in Selwo, with covered parking and storeroom included in the sale.

The property consists of a spacious kitchen with separate utility room, a large lounge/dining area which leads out to a spacious terrace which is enclosed with glass curtains, from which there are panoramic views of the sea, Gibraltar, North Africa and La Concha. The 2 guest bedrooms share access to a family bathroom and the master bedroom has an en-suite bathroom and access to an open terrace, which is an extension of the main terrace. The property has an allocated parking space under a covered car port and a separate storeroom of 6m2.