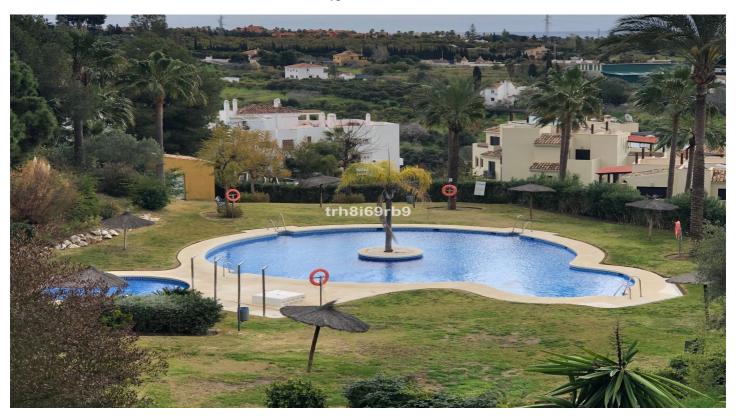

The community has a large swimming pool, beautifully manicured gardens and is located in the area of Selwo, which is just off the New Golden Mile stretch of the A7 coast road, 5 mins drive to the beach, 10 mins drive to Estepona, 15 mins drive to Puerto Banus and 45 mins drive to Malaga and Gibraltar airports.

The views must be seen to be fully appreciated.

Middle Floor Apartment, Selwo, Costa del Sol. 3 Bedrooms, 2 Bathrooms, Built 121 m², Terrace 32 m².

Setting: Urbanisation.
Orientation: South.
Condition: Good.
Pool: Communal.