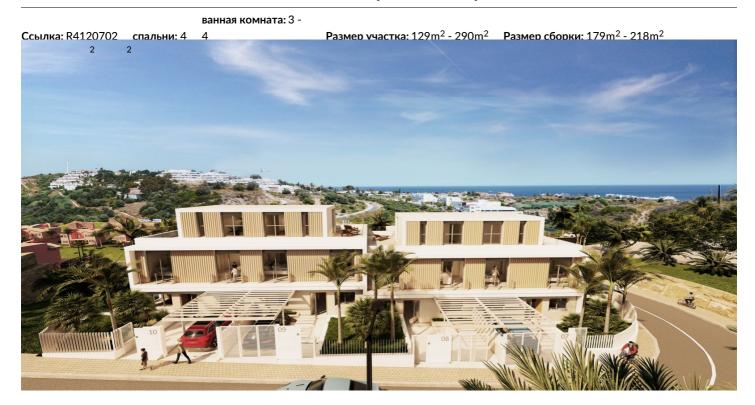

## Коста дель Соль, Estepona

ЖИЛОЙ КОМПЛЕКС Для реализации этого эксклюзивного нового бутикового проекта из 10 сблокированных вилл был выбран участок с великолепным видом на море, поле для гольфа и горы. АРХИТЕКТУРА И ДИЗАЙН Архитектура стремится к выразительности через сочетание трёх материалов: белый фасад напоминает о солнце и пляже, тёмно-серый камень создаёт глубину, а вертикальные элементы из алюминия с имитацией дерева придают тёплую атмосферу - как видно на изображениях. Материалы с минимальными требованиями к уходу делают фасады не только визуально эффектными, но и гармоничными с окружающей средой. КАЧЕСТВО Когда качество - это не только внешний вид, используются материалы известных брендов, строительство выполняется с вниманием к деталям и высоким уровнем отделки. Современные технологии от фундамента: горячая вода и кондиционирование (тепло-холод) обеспечиваются централизованной аэротермальной системой – экологичным источником энергии. Пол с подогревом питается от того же источника. ВИЛЛЫ Комплекс состоит из трёхэтажных частных домов с 4 спальнями, 3-4 ванными, 1-2 туалетами и кабинетом. Угловые виллы располагают собственным садом и частным бассейном с солевым хлорированием. У центральных вилл бассейн находится на третьем этаже. Открытые и функциональные пространства - ключевая особенность этих домов, соединяющие с террасами и великолепными видами на море, поле для гольфа и горы. ОПИСАНИЕ РАЙОНА Комплекс расположен в одном из самых значимых городов Коста-дель-Соль - Эстепоне, также известной как «Сад Андалусии». Всего в 30 км от Марбельи, с более чем 21 км побережья, магическими уголками и космополитичным духом. Урбанизация расположена в ЗАПАДНОЙ части Эстепоны - районе с быстроразвивающейся жилой инфраструктурой премиум-класса. Всего в 5 минутах от центра, рядом с пляжами, новым госпиталем Эстепоны и полем Azata Golf. Поблизости рестораны, супермаркеты, пляжи, поля для гольфа и другие удобства. 20 минут до Пуэрто-Банус, Марбельи и Сотогранде, 50 минут до аэропорта Малаги и 40 минут до аэропорта Гибралтара.