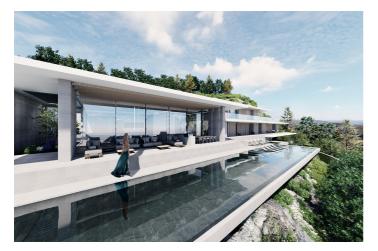

## Costa de la Luz, Sotogrande

Building plot of 8,359 m2 with panoramic views of the sea and several prestigious golf courses. Building area of 2,507.70 m2.

Located in the prestigious urbanization of ''La Reserva de Sotogrande'', just 5 minutes by car from magnificent beaches and numerous golf courses, some of them very important, such as ''Valderrama'', one of the best known in the world! world and ranked best course in continental Europe by Golf World magazine in 1999! Also known for having organized some of the best golf tournaments in the world.

The price includes the plot + the project designed by one of the best architects in the country! It is also possible to divide the plot into 4 parts to design 4 villas instead of one!  $2117 \text{ m}^2 = 1,150,000 \text{ EUR}$  $1904 \text{ m}^2 = 990,000 \text{ EUR}$  $2108 \text{ m}^2 = 1,150,000 \text{ EUR}$  $2230 \text{ m}^2 = 1,200,000 \text{ EUR}$ 