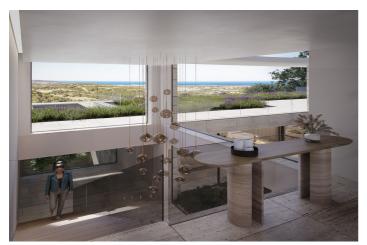

## Costa de la Luz, Sotogrande

Building plot of 8,359 m2 with panoramic views of the sea and several prestigious golf courses. Building area of 2,507.70 m2.

Located in the prestigious urbanization of ''La Reserva de Sotogrande'', just 5 minutes by car from magnificent beaches and numerous golf courses, some of them very important, such as ''Valderrama'', one of the best known in the world! world and ranked best course in continental Europe by Golf World magazine in 1999! Also known for having organized some of the best golf tournaments in the world.

The price includes the plot + the project designed by one of the best architects in the country! It is also possible to divide the plot into 4 parts to design 4 villas instead of one!  $2117 \text{ m}^2 = 1,150,000 \text{ EUR}$  $1904 \text{ m}^2 = 990,000 \text{ EUR}$  $2108 \text{ m}^2 = 1,150,000 \text{ EUR}$  $2230 \text{ m}^2 = 1,200,000 \text{ EUR}$ 