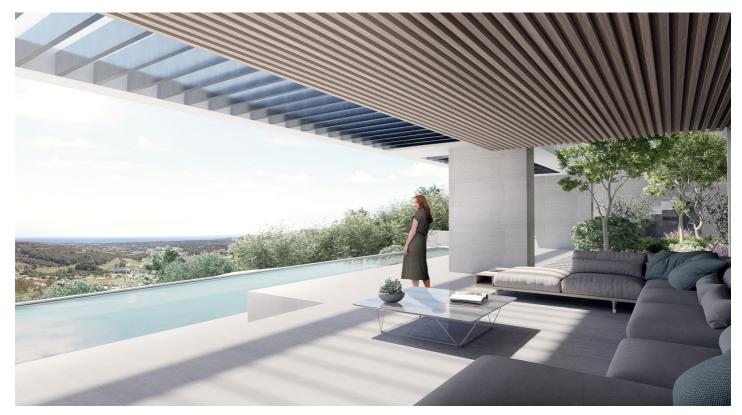

## Costa de la Luz, Sotogrande

Building plot of 8,359 m2 with panoramic views of the sea and several prestigious golf courses. Building area of 2,507.70 m2.

Located in the prestigious urbanization of ''La Reserva de Sotogrande'', just 5 minutes by car from magnificent beaches and numerous golf courses, some of them very important, such as ''Valderrama'', one of the best known in the world! world and ranked best course in continental Europe by Golf World magazine in 1999! Also known for having organized some of the best golf tournaments in the world.

The price includes the plot + the project designed by one of the best architects in the country! It is also possible to divide the plot into 4 parts to design 4 villas instead of one!  $2117 \text{ m}^2 = 1,150,000 \text{ EUR}$  $1904 \text{ m}^2 = 990,000 \text{ EUR}$  $2108 \text{ m}^2 = 1,150,000 \text{ EUR}$  $2230 \text{ m}^2 = 1,200,000 \text{ EUR}$ 