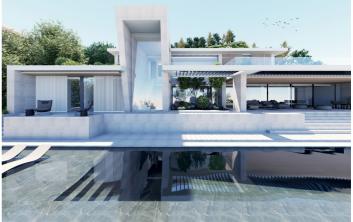

## Costa de la Luz, Sotogrande

Building plot of 8,359 m2 with panoramic views of the sea and several prestigious golf courses. Building area of 2,507.70 m2.

Located in the prestigious urbanization of ''La Reserva de Sotogrande'', just 5 minutes by car from magnificent beaches and numerous golf courses, some of them very important, such as ''Valderrama'', one of the best known in the world! world and ranked best course in continental Europe by Golf World magazine in 1999! Also known for having organized some of the best golf tournaments in the world.

The price includes the plot + the project designed by one of the best architects in the country! It is also possible to divide the plot into 4 parts to design 4 villas instead of one!  $2117 \text{ m}^2 = 1,150,000 \text{ EUR}$  $1904 \text{ m}^2 = 990,000 \text{ EUR}$  $2108 \text{ m}^2 = 1,150,000 \text{ EUR}$  $2230 \text{ m}^2 = 1,200,000 \text{ EUR}$ 