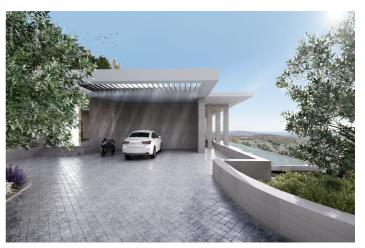

## Costa de la Luz, Sotogrande

Building plot of 8,359 m2 with panoramic views of the sea and several prestigious golf courses. Building area of 2,507.70 m2.

Located in the prestigious urbanization of ''La Reserva de Sotogrande'', just 5 minutes by car from magnificent beaches and numerous golf courses, some of them very important, such as ''Valderrama'', one of the best known in the world! world and ranked best course in continental Europe by Golf World magazine in 1999! Also known for having organized some of the best golf tournaments in the world.

The price includes the plot + the project designed by one of the best architects in the country! It is also possible to divide the plot into 4 parts to design 4 villas instead of one!  $2117 \text{ m}^2 = 1,150,000 \text{ EUR}$  $1904 \text{ m}^2 = 990,000 \text{ EUR}$  $2108 \text{ m}^2 = 1,150,000 \text{ EUR}$  $2230 \text{ m}^2 = 1,200,000 \text{ EUR}$ 