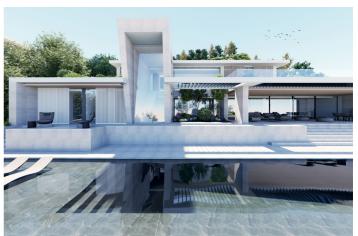

## Costa de la Luz, Sotogrande

Building plot of 8,359 m2 with panoramic views of the sea and several prestigious golf courses. Building area of 2,507.70 m2.

Located in the prestigious urbanization of ''La Reserva de Sotogrande'', just 5 minutes by car from magnificent beaches and numerous golf courses, some of them very important, such as ''Valderrama'', one of the best known in the world! world and ranked best course in continental Europe by Golf World magazine in 1999! Also known for having organized some of the best golf tournaments in the world.

The price includes the plot + the project designed by one of the best architects in the country! It is also possible to divide the plot into 4 parts to design 4 villas instead of one!

2117 m<sup>2</sup> = 1,150,000 EUR