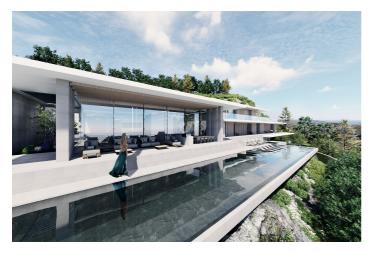

## Costa de la Luz, Sotogrande

Building plot of 8,359 m2 with panoramic views of the sea and several prestigious golf courses. Building area of 2,507.70 m2.

Located in the prestigious urbanization of ''La Reserva de Sotogrande'', just 5 minutes by car from magnificent beaches and numerous golf courses, some of them very important, such as ''Valderrama'', one of the best known in the world! world and ranked best course in continental Europe by Golf World magazine in 1999! Also known for having organized some of the best golf tournaments in the world.

The price includes the plot + the project designed by one of the best architects in the country! It is also possible to divide the plot into 4 parts to design 4 villas instead of one!

2117 m<sup>2</sup> = 1,150,000 EUR