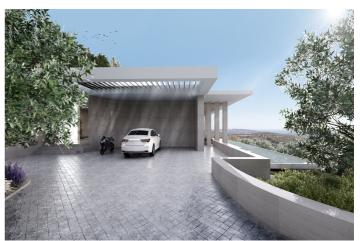

## Residential Plot for sale in Sotogrande, Sotogrande

3,750,000 €

Reference: R4775296 Plot Size: 8,359m<sup>2</sup> Build Size: 2,507m<sup>2</sup>

## Costa de la Luz, Sotogrande

Building plot of 8,359 m2 with panoramic views of the sea and several prestigious golf courses. Building area of 2,507.70 m2.

Located in the prestigious urbanization of ''La Reserva de Sotogrande'', just 5 minutes by car from magnificent beaches and numerous golf courses, some of them very important, such as ''Valderrama'', one of the best known in the world! world and ranked best course in continental Europe by Golf World magazine in 1999! Also known for having organized some of the best golf tournaments in the world.

The price includes the plot + the project designed by one of the best architects in the country! It is also possible to divide the plot into 4 parts to design 4 villas instead of one!

2117 m<sup>2</sup> = 1,150,000 EUR