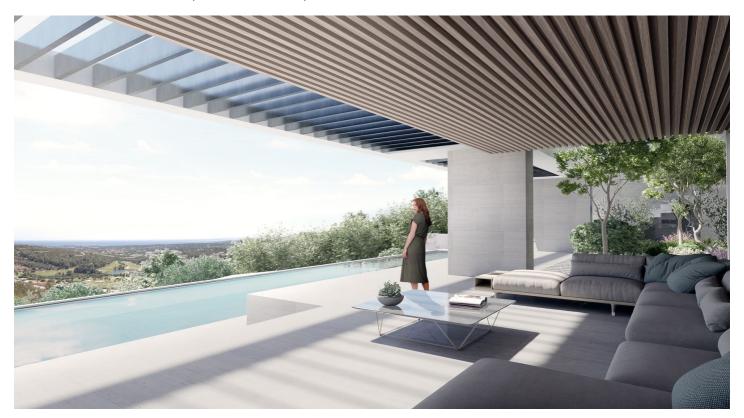

## Costa de la Luz, Sotogrande

Building plot of 8,359 m2 with panoramic views of the sea and several prestigious golf courses. Building area of 2,507.70 m2.

Located in the prestigious urbanization of ''La Reserva de Sotogrande'', just 5 minutes by car from magnificent beaches and numerous golf courses, some of them very important, such as ''Valderrama'', one of the best known in the world! world and ranked best course in continental Europe by Golf World magazine in 1999! Also known for having organized some of the best golf tournaments in the world.

The price includes the plot + the project designed by one of the best architects in the country! It is also possible to divide the plot into 4 parts to design 4 villas instead of one!

2117 m<sup>2</sup> = 1,150,000 EUR